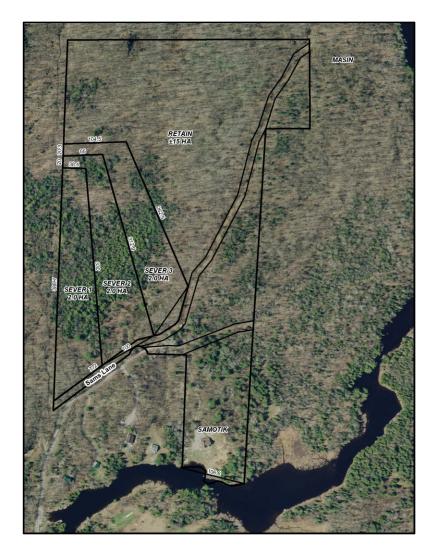

# **BACKGROUND / PURPOSE**

Zdzislaw & Danuta Samotik own a waterfront parcel that fronts on the LaBrash River. The lot is accessed from Ladd's Road to Sam's Lane, a private road that serves five (5) cottages properties, including the Samotiks'.

There is also a road that runs parallel to Sam's Lane before continuing east to the Masin lands. The proposed new lots will front on this private road.

# **EXISTING LOT CONDITIONS**

The subject land is a large waterfront parcel ( $\pm 21$  hectares) with  $\pm 107$  metres of frontage on the LaBrash River and over 740 metres of frontage on a year-round maintained private road, owned by the applicant.

The lot is well forested with a mix of coniferous and deciduous trees.

The Samotik cottage is near the shoreline, more than 180 metres from the proposed rural backlots.

The proposed access road runs parallel to Sam's Lane. The applicants have advised that the road is used by the property owner to the east to access his dwelling year-round.