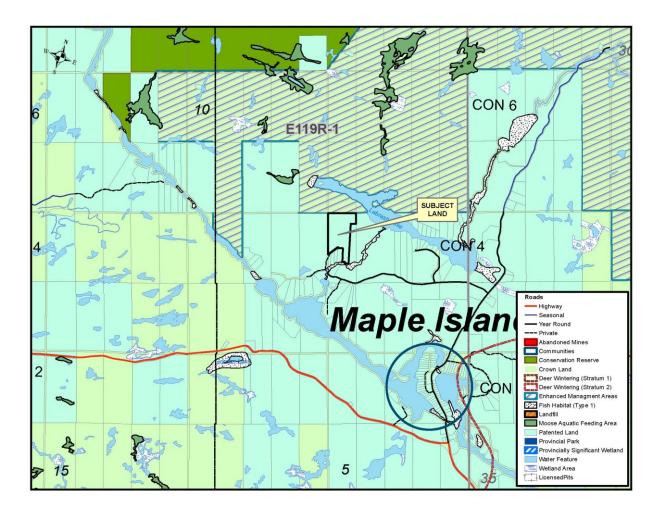

# **EXISTING LOT CONDITIONS**

The subject land is a large waterfront parcel ( $\pm 21$  hectares) with  $\pm 107$  metres of frontage on the LaBrash River and over 740 metres of frontage on a year-round maintained private road, owned by the applicant.

# **OFFICIAL PLAN**

The subject lands are designated Waterfront in the Municipality's Official Plan.

There are no Natural Heritage features identified on these lands. There is Type 1 Fish Habitat on the shoreline of the existing waterfront lot, but none that affects the proposed backlot development.