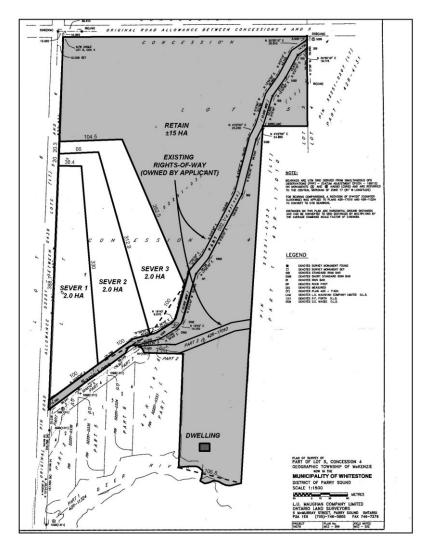

# **PROPOSED CONSENT**

The proposed consent is to create three (3) new lots fronting on a private road parallel to Sam's Lane.

|         | Frontage (m) | Depth(m) | Area(ha) |
|---------|--------------|----------|----------|
| Retain  | 106.8        | ±745     | ±15.0    |
| Sever 1 | 100          | 330      | 2.0      |
| Sever 2 | 100          | ±313     | 2.0      |
| Sever 3 | 100          | ±262     | 2.0      |

# **EXISTING LOT CONDITIONS**

The subject land is a large waterfront parcel ( $\pm 21$  hectares) with  $\pm 107$  metres of frontage on the LaBrash River and over 740 metres of frontage on a year-round maintained private road, owned by the applicant.

The lot is well forested with a mix of coniferous and deciduous trees.

The Samotik cottage is near the shoreline, more than 180 metres from the proposed rural backlots.

The proposed access road runs parallel to Sam's Lane. The applicants have advised that the road is used by the property owner to the east to access his dwelling year-round.