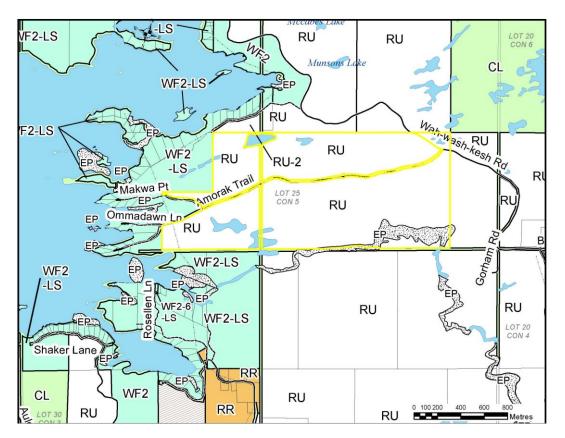

# PARRY SOUND AREA PLANNING BOARD

1 Mall Drive, Unit 2, Parry Sound, Ontario P2A 3A9

CONSENT APPLICATION NO. B02/2025 (W) – Hall LOTS 22-25, CONCESSION 5 GEOGRAPHIC TOWNSHIP OF McKENZIE MUNICIPALITY OF WHITESTONE

Roll # 4939 050 004 07700 PIN: 52250-0086

Amorak Trail

Applicant: 1346107 ONTARIO INC - (Shawn Hall)

March 4, 2025

# **BACKGROUND / PURPOSE**

Shawn Hall owns a large parcel of land (385 acres) at the intersection of Wah-Wash-Kesh Road and Amorak Trail in the Municipality of Whitestone.

Amorak Trail runs through these lands. The first  $\pm 1$ km of the road is municipally maintained, while the rest of the road is maintained privately.

The proposed consent will create three (3) new rural lots fronting on the municipally maintained portion of Amorak Trail.

# **PROPOSED CONSENT**

The proposed consent will create three (3) new rural lots fronting on the municipally maintained portion of Amorak Trail.

Mr. Hall has been approached by a family member (cousin) and a close friend who are in desperate need of a place to live. Mr. Hall is a general contractor who is confident that he can build these homes before the end of the year if he can get an early spring start. The third lot has been filed to offset the costs related to this land division application.

# **EXISTING LOT CONDITIONS**

The subject land is a vacant 155.7 hectares (384.7 acre) parcel with approximately 1.6 kilometres of frontage on Amorak Trail.

The lot is well forested with a mix of coniferous and deciduous trees. There is a wetland at the rear of proposed severed lot 1. This lot has been configured to have the required 2.0 hectare lot area outside of the wetland area.

There is adequate area for a dwelling and accessory structures to be constructed outside of a 30 metre wetland buffer.

The owner and a family member have identified the best location for a driveway and building site. The building location is on a high point of land that is approximately 80 metres from the wetland.

# OFFICIAL PLAN

The subject lands are designated Rural in the Municipality's Official Plan.

There are no sensitive features identified on the Natural Heritage mapping of the proposed severed lands.

The proposed building location provides both a horizontal distance and a topographic buffer from the known wetland at the rear of proposed severed lot 1. Proposed severed lots 2 and 3 do not appear to have any such wetland constraint.