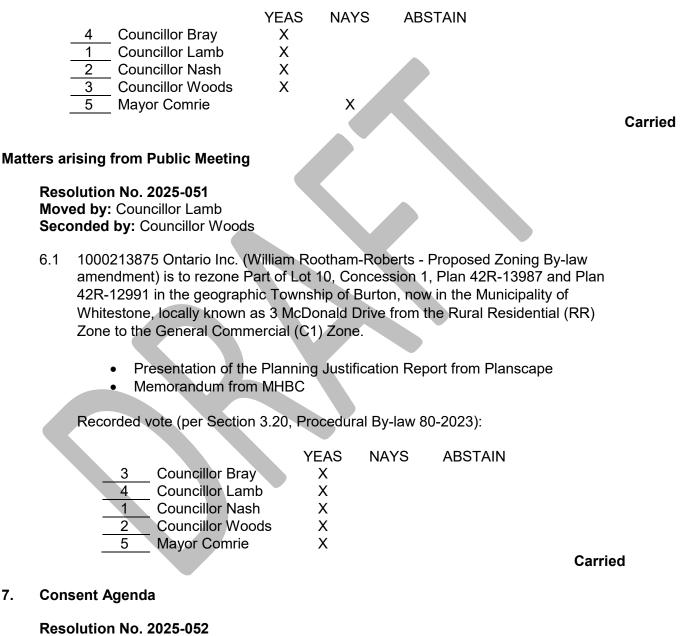

### Recorded Vote Requested by Councillor Woods

|   |                  | YEAS |
|---|------------------|------|
| 2 | Councillor Bray  | Х    |
| 5 | Councillor Lamb  | Х    |
| 3 | Councillor Nash  | Х    |
| 4 | Councillor Woods | Х    |
| 1 | Mayor Comrie     | Х    |