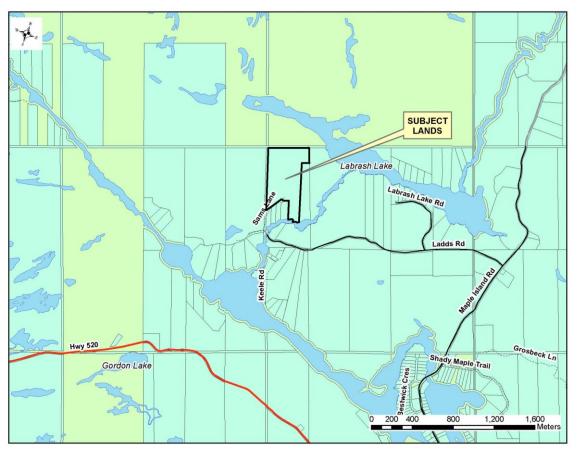

### CONSENT APPLICATION NO. B01 2025 (W) - Samotik

PART OF LOT 5, CONCESSION 4

PART 2, 42R-14763, PART 2, 42R-17010 GEOGRAPHIC TOWNSHIP OF McKENZIE MUNICIPALITY OF WHITESTONE Roll # 493905000105600 PIN: 52251-0331

15 Sam's Lane

Applicants: Zdzislaw & Danuta Samotik

February 24, 2025

# **BACKGROUND / PURPOSE**

Zdzislaw & Danuta Samotik own a waterfront parcel that fronts on the LaBrash River. The lot is accessed from Ladd's Road to Sam's Lane, a private road that serves five (5) cottages properties, including the Samotiks'.

There is also a road that runs parallel to Sam's Lane before continuing east to the Masin lands. The proposed new lots will front on this private road.

# **EXISTING LOT CONDITIONS**

The subject land is a large waterfront parcel ( $\pm 21$  hectares) with  $\pm 107$  metres of frontage on the LaBrash River and over 740 metres of frontage on a year-round maintained private road, owned by the applicant.

The lot is well forested with a mix of coniferous and deciduous trees.

The Samotik cottage is near the shoreline, more than 180 metres from the proposed rural backlots.

The proposed access road runs parallel to Sam's Lane. The applicants have advised that the road is used by the property owner to the east to access his dwelling year-round.