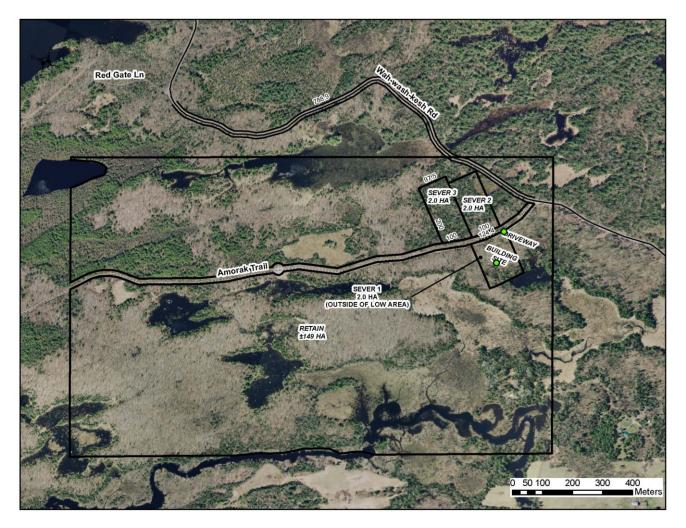

# **BACKGROUND / PURPOSE**

Shawn Hall owns a large parcel of land (385 acres) at the intersection of Wah-Wash-Kesh Road and Amorak Trail in the Municipality of Whitestone.

Amorak Trail runs through these lands. The first  $\pm 1$ km of the road is municipally maintained, while the rest of the road is maintained privately.

The proposed consent will create three (3) new rural lots fronting on the municipally maintained portion of Amorak Trail.

# **PROPOSED CONSENT**

The proposed consent will create three (3) new rural lots fronting on the municipally maintained portion of Amorak Trail.

Mr. Hall has been approached by a family member (cousin) and a close friend who are in desperate need of a place to live. Mr. Hall is a general contractor who is confident that he can build these homes before the end of the year if he can get an early spring start. The third lot has been filed to offset the costs related to this land division application.

# **EXISTING LOT CONDITIONS**

The subject land is a vacant 155.7 hectares (384.7 acre) parcel with approximately 1.6 kilometres of frontage on Amorak Trail.

The lot is well forested with a mix of coniferous and deciduous trees. There is a wetland at the rear of proposed severed lot 1. This lot has been configured to have the required 2.0 hectare lot area outside of the wetland area.

There is adequate area for a dwelling and accessory structures to be constructed outside of a 30 metre wetland buffer.

The owner and a family member have identified the best location for a driveway and building site. The building location is on a high point of land that is approximately 80 metres from the wetland.