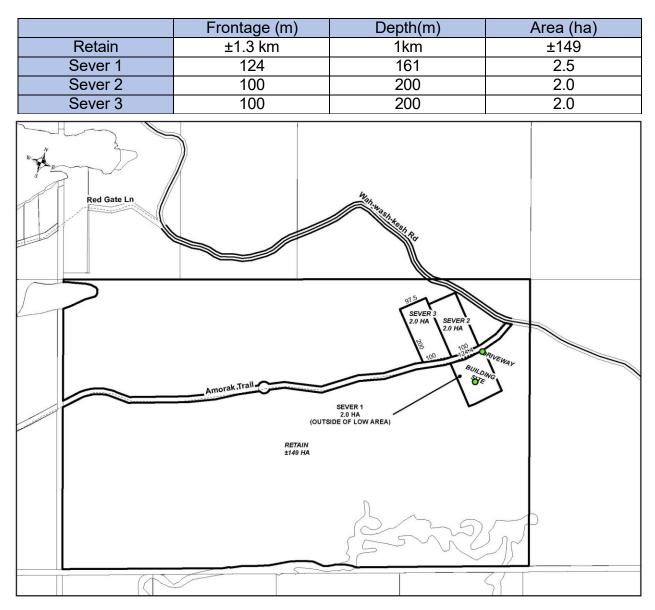

# PARRY SOUND AREA PLANNING BOARD

1 Mall Drive, Unit 2, Parry Sound, Ontario P2A 3A9

CONSENT APPLICATION NO. B02/2025 (W) – Hall LOTS 22-25, CONCESSION 5 GEOGRAPHIC TOWNSHIP OF McKENZIE MUNICIPALITY OF WHITESTONE

Roll # 4939 050 004 07700 PIN: 52250-0086

Amorak Trail

Applicant: 1346107 ONTARIO INC - (Shawn Hall)

March 4, 2025

# **BACKGROUND / PURPOSE**

Shawn Hall owns a large parcel of land (385 acres) at the intersection of Wah-Wash-Kesh Road and Amorak Trail in the Municipality of Whitestone.

Amorak Trail runs through these lands. The first  $\pm 1$ km of the road is municipally maintained, while the rest of the road is maintained privately.

The proposed consent will create three (3) new rural lots fronting on the municipally maintained portion of Amorak Trail.

# **PROPOSED CONSENT**

The proposed consent will create three (3) new rural lots fronting on the municipally maintained portion of Amorak Trail.

Mr. Hall has been approached by a family member (cousin) and a close friend who are in desperate need of a place to live. Mr. Hall is a general contractor who is confident that he can build these homes before the end of the year if he can get an early spring start. The third lot has been filed to offset the costs related to this land division application.

# **EXISTING LOT CONDITIONS**

The subject land is a vacant 155.7 hectares (384.7 acre) parcel with approximately 1.6 kilometres of frontage on Amorak Trail.

The lot is well forested with a mix of coniferous and deciduous trees. There is a wetland at the rear of proposed severed lot 1. This lot has been configured to have the required 2.0 hectare lot area outside of the wetland area.

There is adequate area for a dwelling and accessory structures to be constructed outside of a 30 metre wetland buffer.

The owner and a family member have identified the best location for a driveway and building site. The building location is on a high point of land that is approximately 80 metres from the wetland.