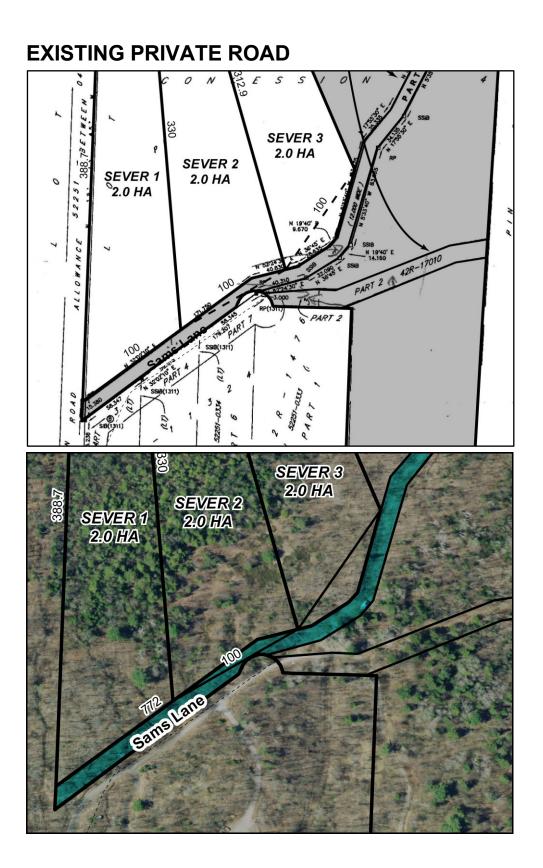

### CONSENT APPLICATION NO. B01 2025 (W) - Samotik

PART OF LOT 5, CONCESSION 4

PART 2, 42R-14763, PART 2, 42R-17010 GEOGRAPHIC TOWNSHIP OF McKENZIE MUNICIPALITY OF WHITESTONE Roll # 493905000105600 PIN: 52251-0331

15 Sam's Lane

Applicants: Zdzislaw & Danuta Samotik

February 24, 2025

# **BACKGROUND / PURPOSE**

Zdzislaw & Danuta Samotik own a waterfront parcel that fronts on the LaBrash River. The lot is accessed from Ladd's Road to Sam's Lane, a private road that serves five (5) cottages properties, including the Samotiks'.

There is also a road that runs parallel to Sam's Lane before continuing east to the Masin lands. The proposed new lots will front on this private road.

# **PROPOSED CONSENT**

The proposed consent is to create three (3) new lots fronting on a private road parallel to Sam's Lane.

|         | Frontage (m) | Depth(m) | Area(ha) |
|---------|--------------|----------|----------|
| Retain  | 106.8        | ±745     | ±15.0    |
| Sever 1 | 100          | 330      | 2.0      |
| Sever 2 | 100          | ±313     | 2.0      |
| Sever 3 | 100          | ±262     | 2.0      |

# **EXISTING LOT CONDITIONS**

The subject land is a large waterfront parcel ( $\pm 21$  hectares) with  $\pm 107$  metres of frontage on the LaBrash River and over 740 metres of frontage on a year-round maintained private road, owned by the applicant.

The lot is well forested with a mix of coniferous and deciduous trees.

The Samotik cottage is near the shoreline, more than 180 metres from the proposed rural backlots.

The proposed access road runs parallel to Sam's Lane. The applicants have advised that the road is used by the property owner to the east to access his dwelling year-round.