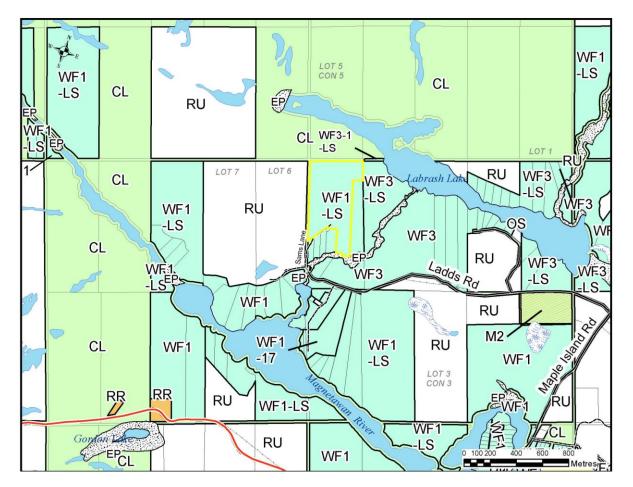

# **ZONING BY-LAW**

The subject lands are zoned Waterfront Residential 1 – Limited Services (WF1-LS) in the Municipality's Zoning By-law. The proposed backlots will require a rezoning to the Rural - Limited Services (RU-LS) zone.