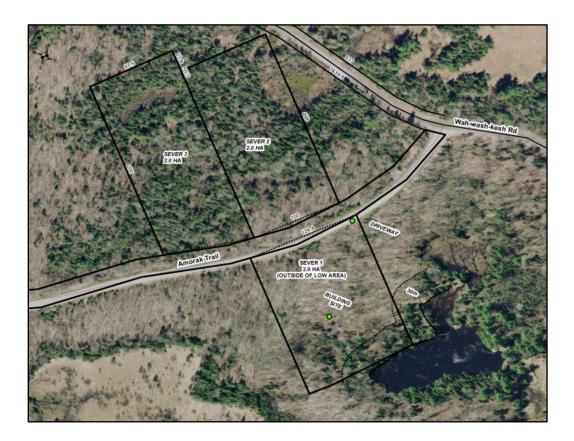

# **BACKGROUND / PURPOSE**

Shawn Hall owns a large parcel of land (385 acres) at the intersection of Wah-Wash-Kesh Road and Amorak Trail in the Municipality of Whitestone.

Amorak Trail runs through these lands. The first  $\pm 1$ km of the road is municipally maintained, while the rest of the road is maintained privately.

The proposed consent will create three (3) new rural lots fronting on the municipally maintained portion of Amorak Trail.

# **PROPOSED CONSENT**

The proposed consent will create three (3) new rural lots fronting on the municipally maintained portion of Amorak Trail.

Mr. Hall has been approached by a family member (cousin) and a close friend who are in desperate need of a place to live. Mr. Hall is a general contractor who is confident that he can build these homes before the end of the year if he can get an early spring start. The third lot has been filed to offset the costs related to this land division application.

# **EXISTING LOT CONDITIONS**

The subject land is a vacant 155.7 hectares (384.7 acre) parcel with approximately 1.6 kilometres of frontage on Amorak Trail.

The lot is well forested with a mix of coniferous and deciduous trees. There is a wetland at the rear of proposed severed lot 1. This lot has been configured to have the required 2.0 hectare lot area outside of the wetland area.

There is adequate area for a dwelling and accessory structures to be constructed outside of a 30 metre wetland buffer.

The owner and a family member have identified the best location for a driveway and building site. The building location is on a high point of land that is approximately 80 metres from the wetland.