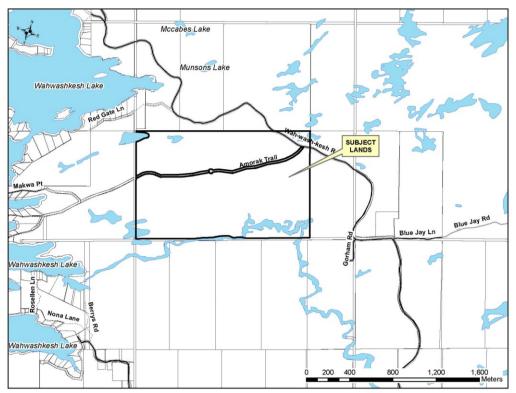

# PARRY SOUND AREA PLANNING BOARD

1 Mall Drive, Unit 2, Parry Sound, Ontario P2A 3A9

CONSENT APPLICATION NO. B02/2025 (W) – Hall LOTS 22-25, CONCESSION 5 GEOGRAPHIC TOWNSHIP OF McKENZIE MUNICIPALITY OF WHITESTONE

Roll # 4939 050 004 07700 PIN: 52250-0086

Amorak Trail

Applicant: 1346107 ONTARIO INC - (Shawn Hall)

March 4, 2025

# **BACKGROUND / PURPOSE**

Shawn Hall owns a large parcel of land (385 acres) at the intersection of Wah-Wash-Kesh Road and Amorak Trail in the Municipality of Whitestone.

Amorak Trail runs through these lands. The first  $\pm 1$ km of the road is municipally maintained, while the rest of the road is maintained privately.

The proposed consent will create three (3) new rural lots fronting on the municipally maintained portion of Amorak Trail.

# **EXISTING LOT CONDITIONS**

The subject land is a vacant 155.7 hectares (384.7 acre) parcel with approximately 1.6 kilometres of frontage on Amorak Trail.

The lot is well forested with a mix of coniferous and deciduous trees. There is a wetland at the rear of proposed severed lot 1. This lot has been configured to have the required 2.0 hectare lot area outside of the wetland area.