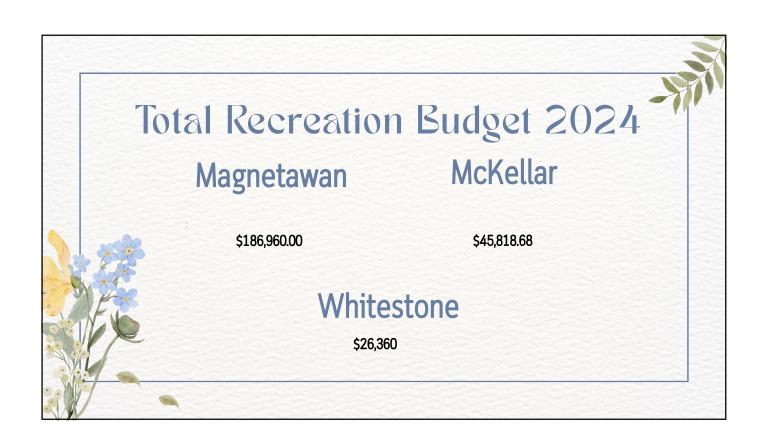

entureInfrastructure Ontario15DebentureInfrastructure Ontario10LoanTD5LoanTD15 | TypeLenderYearsDue DateDebentureInfrastructure Ontario10October 2029DebentureInfrastructure Ontario15September 2034DebentureInfrastructure Ontario15April 2036DebentureInfrastructure Ontario15April 2036DebentureInfrastructure Ontario10Sept 2032LoanTD5October 2027LoanTD15August 2037 | Type Lender Years Due Date Original Amount  Debenture Infrastructure Ontario 10 October 2029 501,439  Debenture Infrastructure Ontario 15 September 2034 470,000  Debenture Infrastructure Ontario 15 April 2036 249,501  Debenture Infrastructure Ontario 15 April 2036 242,611  Debenture Infrastructure Ontario 10 Sept 2032 301,643  Loan TD 5 October 2027 183,115  Loan TD 15 August 2037 695,000 |