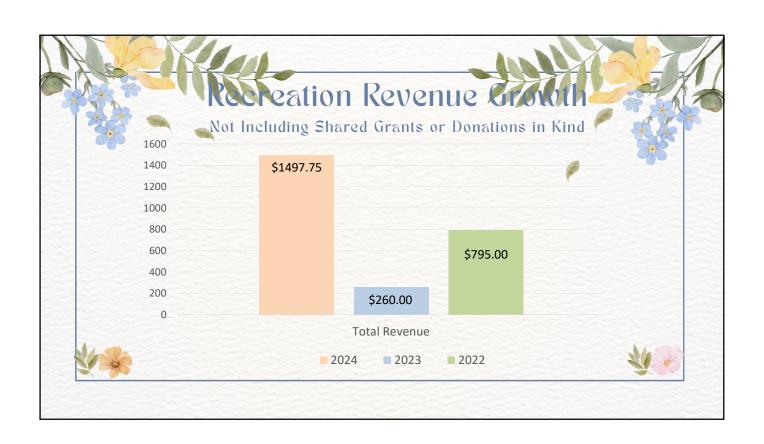

5DebentureInfrastructure Ontario15DebentureInfrastructure Ontario10LoanTD5LoanTD15 | TypeLenderYearsDue DateDebentureInfrastructure Ontario10October 2029DebentureInfrastructure Ontario15September 2034DebentureInfrastructure Ontario15April 2036DebentureInfrastructure Ontario15April 2036DebentureInfrastructure Ontario10Sept 2032LoanTD5October 2027LoanTD15August 2037 | Type Lender Years Due Date Original Amount  Debenture Infrastructure Ontario 10 October 2029 501,439  Debenture Infrastructure Ontario 15 September 2034 470,000  Debenture Infrastructure Ontario 15 April 2036 249,501  Debenture Infrastructure Ontario 15 April 2036 242,611  Debenture Infrastructure Ontario 10 Sept 2032 301,643  Loan TD 5 October 2027 183,115  Loan TD 15 August 2037 695,000 |