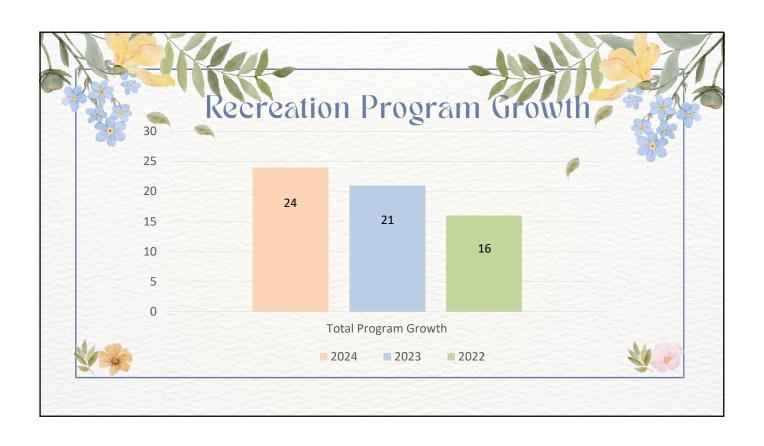

# Municipality of Whitestone Working Budget Scenario 2 - Budget Meeting 2 - Scenario 2

Page 9

Last Year Last Year Proposed Change Over % Account # / Description Budget Actual Budget Last Year Change 16-710 - Dunchurch Hall -High Speed Internet 2.100 1.567 1.900 333 21.25 16-716 - Maple Is. Hall - Supplies 300 100 100 100.00-16-718 - Maple Is, Hall - Building Mtce 1.600 394 1.000 606 153.81 2.400 2.700 49 16-719 - Maple Is. Hall - Heat/Hydro 2.651 1.85 16-720 - Maple Is. Hall - Telephone 2.000 2.026 2.000 (26)1.28-1.697 1.704 1.875 10.04 16-725 - Maple Is. Hall - Insurance 171 16-731-1 - 2125 HWY 124 - Building Maintnance 1.000 532 500 (32)6.02-16-731-3 - 2125 HWY 124 - Hydro 2,000 1.015 1.000 (15)1.48-2.672 2.684 1.500 44.11-16-731-5 - 2125 HWY 124 - Insurance (1,184)1.000 300 70.53-16-731-6 - 2211 HWY 124 Property Maintenanc 1,018 (718)16-741 - Pavilion - Supplies 700 914 950 36 3.94 16-741-1 - Pavilion-Heating 1,300 2.056 2,100 44 2.14 2,000 2,228 2,300 72 3.23 16-742 - Pavilion - Building Mtce 33 16-743 - Pavilion - Hydro 1.400 1,367 1,400 2.41 16-745 - Pavilion - Insurance 4.242 4.261 4.665 404 9.48 16-762 - Maple Is. Park - Building Mtce 1,300 1,533 1,550 17 1.11 1,500 7 16-767 - Municipal Flowers 1.000 1,493 0.473.712 488 16-769 - Facilities / Parks Maintenance 4.000 4.200 13.15 16-775 - 2016 Facilities Truck - Mainte/ Insuranc 4,195 4,348 4.350 2 0.05 139 16-776 - 2016 Facilities Truck - Fuel 4,000 5.861 6.000 2.37 6,000 4,200 5.000 800 19.05 16-777 - Municipal Building Maintenance (Lot) 6.500 3.789 5.000 1.211 31.96 16-778 - Water Maintenance 1,500 1,286 1,500 214 16.64 16-779 - Water Testing 16-781 - Dunchurch Dock - Beach Mtce 1,500 188 1.000 812 431.91 16-784 - Mower Expense 1,500 861 1,100 239 27.76 Total Facilities: 176,181 177,311 171,448 5.863 Recreation 625 611 630 3.11 19 16-787 - Recreation - Public Pay Telephone 26,000 22,325 39,650 17.325 77.60 16-790 - Recreation Cmttee-Programs 4,000 3,043 4.000 957 31.45 16-790-4 - Recreation - Swim Program 16-791-2 - Recreation-Equip & Education/Training 1,000 1.000 1.000 100.00-17,000 14,700 19.000 4.300 29.25 16-793 - Recreation-Thrift Shop Donations 16-794 - Recreation - Thrift Shop Expenses 300 362 300 (62)17.13-16-798 - After School Program 7,000 3,253 7,000 3,747 115.19 400 16-798-1 - After School Program-Supplies 400 362 38 10.50 Total Recreation: 56.325 44,656 71.980 27.324