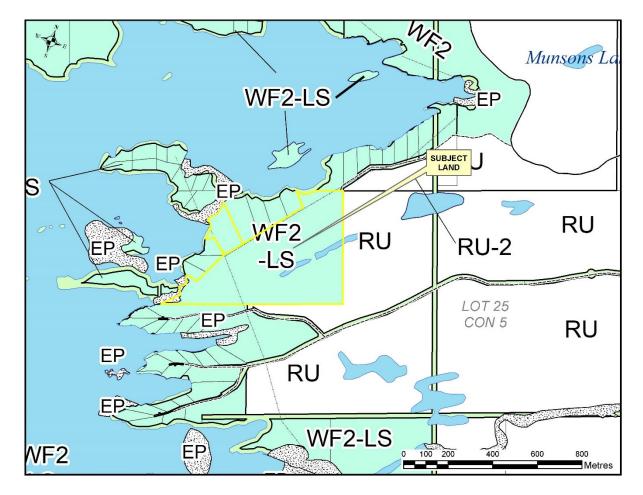

## **ZONING BY-LAW**

The subject lands are zoned Waterfront Residential 2 – Limited Services (WF2-LS).

The standards for <u>new</u> lots in the By-law for WF2 lands is 100 metres of frontage. Because the lot addition will reduce the frontage on the retained lands, a site-specific zoning by-law amendment will be required.

## **ZONING BY-LAW**

The subject lands are zoned Waterfront Residential 2 – Limited Services (WF2-LS)

There are no zoning issues.