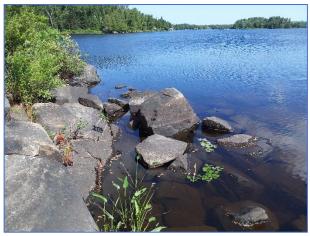

#### Cobble 2 – Type 1 Fish Habitat

The 'Cobble 2' polygon includes medium sized cobble over bedrock, with moderate floating, emergent and submergent aquatic vegetation. This polygon is in a bay in the nearshore area. This combined substrate-vegetation habitat provides important nursery, rearing and feeding habitat for all species. The water depths in this area were 0-30 cm.

Figure 16 (left): Overview of Cobble 2 Fish Habitat Polygon, follows vegetated shoreline, scattered aquatic vegetation, in-water woody debris; Figure 17 (right): Close up of rock cobble substrate and occasional floating and emergent aquatic vegetation