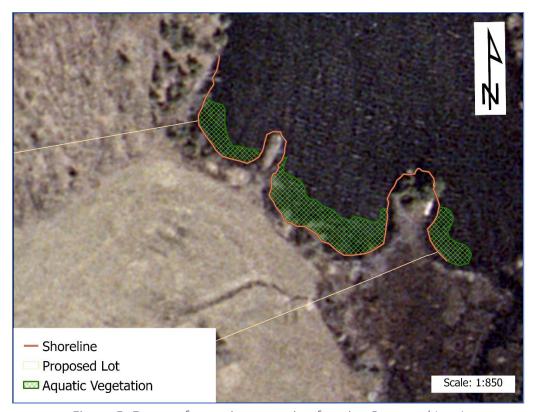

Some of the herbaceous vegetation listed above was also present along the lakeshore in the water. The aquatic vegetation included the following emergent, floating and submerged aquatics:

- Fragrant White-Water Lily (*Nyphea odorata*)
- Yellow water lily (*Nuphar variegatum*)
- Watershield (*Brasenia schreberi*)
- Pickerelweed (*Potenderia cordata*)
- Little floating heart (Nymphoides peltata)
- Water plantain (*Alisam plantago-aquatica*)
- Shore plantain (*Littorella americana*)
- Tapegrass/Wild Celery (Vallisneria spiralis)
- Northern Manna Grass (Glyceria borealis)

#### Sand 1 – Type 1 Fish Habitat

The 'Sand 1' polygon includes a fine beach sand with extensive leaf litter, downed woody debris and vegetation providing suitable nursery, rearing, shelter and foraging habitat for a variety of fishes. The water depths range from 0 cm - 60 cm, after which the aquatic vegetation is absent. The edge of the aquatic vegetation is considered the edge of the Type 1 fish habitat for this polygon.

#### Sand 2 – Type 1 Fish Habitat

The Sand 2 Type 1 fish habitat polygon includes fine sand with some areas of mud. The polygon is beyond the Cobble 2 fish habitat polygon and includes mainly floating aquatic vegetation (water lilies). FRi biologist streamed the outer boundary of the vegetation which was approximately 1 m in depth. This area of moderate to dense aquatic vegetation provides important nursery, feeding and refuge habitat for all fishes.