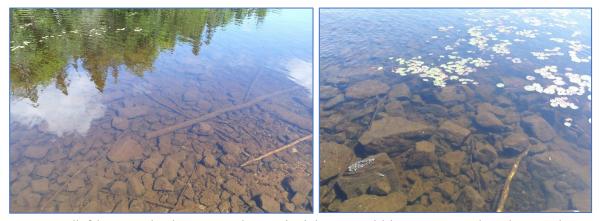

#### Cobble 1 – Type 1 Fish Habitat

This polygon has a medium sized cobble over bedrock. A bedrock knob or peninsula is visible along the shoreline; the in-water area ranges from 0 cm to  $^{\sim}$  1 m in depth. The substrate consists of contiguous medium sized rock cobble. Field staff visually confirmed that the same cobble substrate extended beyond the 2 m depth – deeper water. This substrate provides potentially suitable spawning habitat for walleye, sauger and yellow perch. There are areas of this polygon that have shallower water depths and some moderate submergent, floating and emergent aquatic vegetation. This polygon is Confirmed Type 1 fish habitat.

Figure 12 (left): View of Cobble 1 from water toward shore, bare rock forms peninsula in centre; Figure 13 (right): Typical medium cobble 30 – 60 cm water depth 10+ metres from shore, suitable spawning habitat for walleye, sauger and yellow perch

Figure 14 (left): Typical substrate with woody debris in Cobble 1 Type 1 Fish Habitat Polygon; Figure 15 (right): Cobble 1 polygon, same rock cobble substrate with moderate floating aquatic vegetation

#### Cobble 2 – Type 1 Fish Habitat

The 'Cobble 2' polygon includes medium sized cobble over bedrock, with moderate floating, emergent and submergent aquatic vegetation. This polygon is in a bay in the nearshore area. This combined substrate-vegetation habitat provides important nursery, rearing and feeding habitat for all species. The water depths in this area were 0-30 cm.

Figure 16 (left): Overview of Cobble 2 Fish Habitat Polygon, follows vegetated shoreline, scattered aquatic vegetation, in-water woody debris; Figure 17 (right): Close up of rock cobble substrate and occasional floating and emergent aquatic vegetation