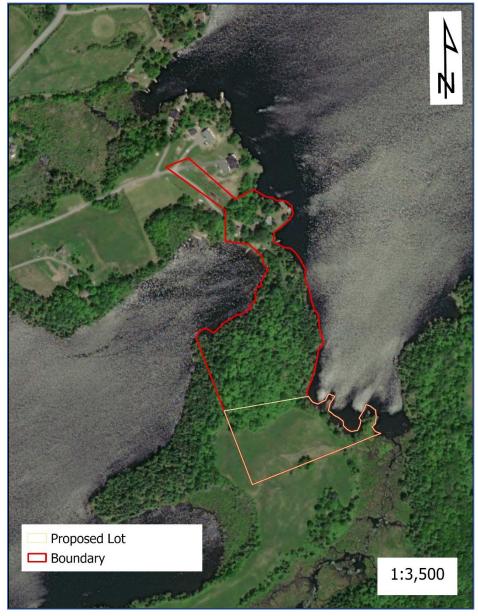

## Introduction

FRI Ecological Services was retained to complete a fish habitat assessment for a consent application at 37 Karbehuwe Lane, in the Municipality of Whitestone. The proposed consent includes the creation of three waterfront lots, one of which appears to be wholly fronted by Type 1 fish habitat (Figure 1). The Municipality's Official Plan requires new lots have 15 metres of frontage outside of Type 1 fish habitat.

Figure 1: Location of subject property. Proposed Lot 1 has frontage on Whitestone Lake and is the subject of this fish habitat assessment.

Figure 2: Parry Sound Fish Habitat mapping (1993 video tape interpretation) showing frontage on Proposed Lot 1. This same mapping is reflected in the Official Plan

It is important to note the source and context of the fish habitat mapping shown in Figure 1. The metadata for the digital fish habitat file indicates it was generated in 1993 from aerial video tape interpretation. Note that the polygon sizes are not reflective of the actual fish habitat present on the ground, and the scale at which it was assessed did not allow for refined or detailed mapping.