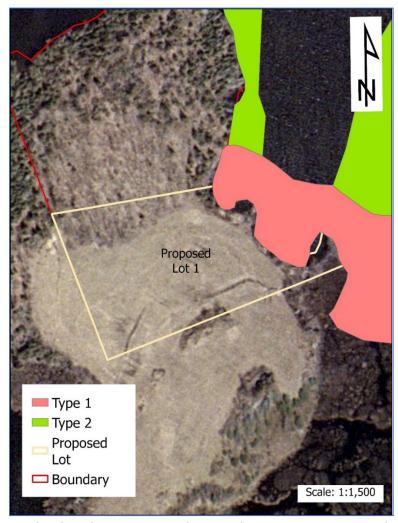

"Based on the in-person field investigations completed in June 2022, there is a single bedrock point fronting Proposed Lot 1 where there is no Type 1 fish habitat for any of the fishes found in Whitestone Lake. The area consists of a bedrock knob sloping steeply into the water with large angular cobble. The water is quite deep immediately offshore and there is no aquatic vegetation. This area was assessed as Type 2 general fish habitat.

There is approximately 40 metres of contiguous frontage outside of Type 1 fish habitat for Proposed Lot 1. This meets the Municipality of Whitestone's Official Plan, Fish Habitat Section (12.01.1.1c) criteria for land division. A

floating dock structure appropriate at this location and a Request for Review by Fisheries and Oceans (DFO) is not required.

In conclusion, it is our opinion that the Proposed Lot 1 meets the Municipality's criteria for land division with respect to at least 15 m of frontage outside of Type 1 fish habitat. It also complies with the Provincial Policy Statement (PPS), 2020 with respect to fish habitat considerations."

**Note:** The *Proposed Lot 1* is legally described as Part 19 on Plan 42-21935

- 5. That payment of all applicable planning fees be made to the Municipality of Whitestone.
  - Subject to final invoicing from John Jackson, Planner