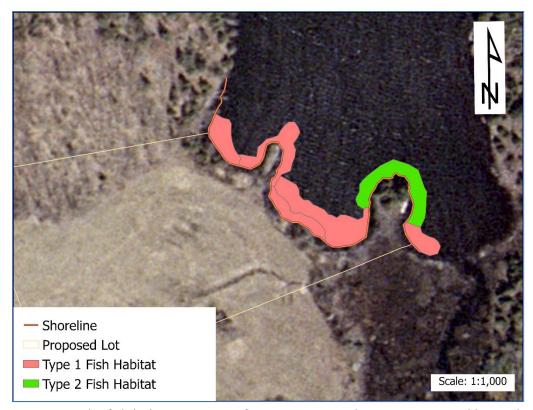

Figure 1: Location of subject property. Proposed Lot 1 has frontage on Whitestone Lake and is the subject of this fish habitat assessment.

## **Background Information**

The objective of this report and the supporting field investigation is to identify a minimum 15 metre frontage on proposed Lot 1 which is wholly outside of Type 1 fish habitat. A background information search and consolidation suggest the entirety of the shoreline fronting proposed Lot 1 is designated as Type 1 fish habitat (Figure 2). The fish habitat area is also zoned as 'EP' or Environmental Protection, a zoning which prohibits and limits most forms of development.

Figure 2: Parry Sound Fish Habitat mapping (1993 video tape interpretation) showing frontage on Proposed Lot 1. This same mapping is reflected in the Official Plan

It is important to note the source and context of the fish habitat mapping shown in Figure 1. The metadata for the digital fish habitat file indicates it was generated in 1993 from aerial video tape interpretation. Note that the polygon sizes are not reflective of the actual fish habitat present on the ground, and the scale at which it was assessed did not allow for refined or detailed mapping.