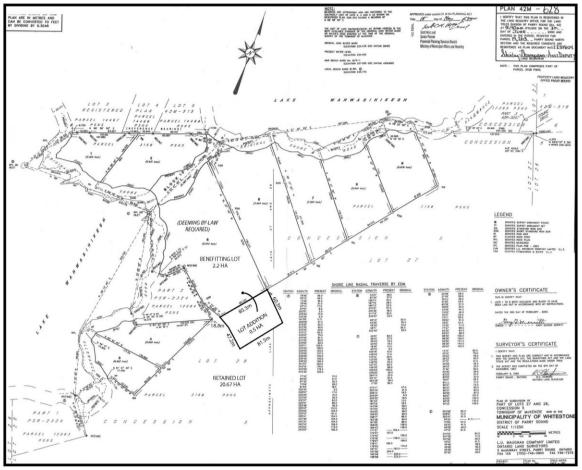

## **CONSENT APPLICATION NO. B34 2023(W)**

PART OF LOTS 27 & 28, CONCESSION 5

**GEOGRAPHIC TOWNSHIP OF McKENZIE** 

#### **MUNICIPALITY OF WHITESTONE**

Lot 5, Plan 42M-628 (Benefitting Lot) Part of Lots 27 & 28, Concession 5 Part 1, 42R-22063

Rolls # 493905000408200

**Applicant: Gary Merritt** 

October 4, 2023

#### **BACKGROUND / PURPOSE**

Gary Merritt owns a vacant lot in plan 42M-628 fronting on Lake Wahwashkesh together with the retained back lands.

Mr. Merritt is proposing to add 0.5 hectares from his back acreage to his lot No. 5 of Plan 42M-628. He feels that the larger acreage will enhance the lot with a larger size as well as protecting future privacy.

## **PROPERTY DESCRIPTION**

Plan 42M-628 was a 9 lot plan approved 25 years ago by the Ministry of Municipal Affairs.

Mr. Merritt has sold all but lot 5 in the subdivision.

Lot 5 is 2.2 ha with 100 metres of frontage on the lake and a further 100 metres on Sneak channel.

## **PROPOSED LOT ADDITION**

The proposed lot addition will consist of 0.5 ha in the shape of a rectangle that will be added to the adjacent Lot 5.

Page 42 of 148