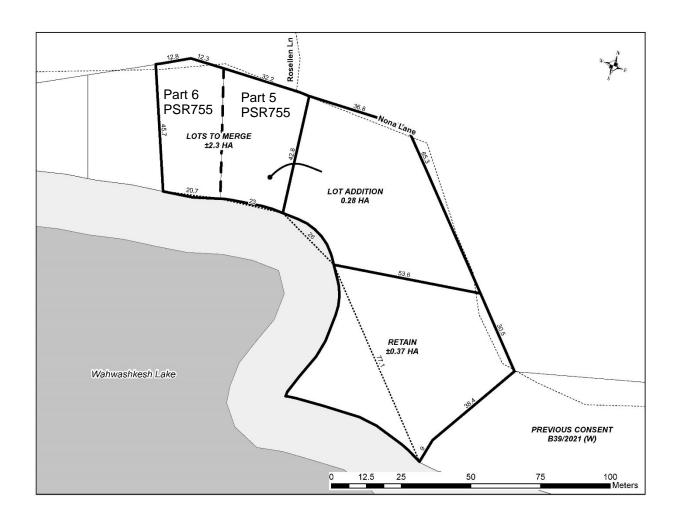

#### **BACKGROUND / PURPOSE**

Gary Merritt owns a vacant lot in plan 42M-628 fronting on Lake Wahwashkesh together with the retained back lands.

Mr. Merritt is proposing to add 0.5 hectares from his back acreage to his lot No. 5 of Plan 42M-628. He feels that the larger acreage will enhance the lot with a larger size as well as protecting future privacy.

## **PROPERTY DESCRIPTION**

Plan 42M-628 was a 9 lot plan approved 25 years ago by the Ministry of Municipal Affairs.

Mr. Merritt has sold all but lot 5 in the subdivision.

Lot 5 is 2.2 ha with 100 metres of frontage on the lake and a further 100 metres on Sneak channel.

The back lands are characterized by heavy forests with a series of private trails that have been constructed to provide road access to what was originally a water access subdivision.

## **PROPOSED LOT ADDITION**

The proposed lot addition will consist of 0.5 ha in the shape of a rectangle that will be added to the adjacent Lot 5.

Page 42 of 148