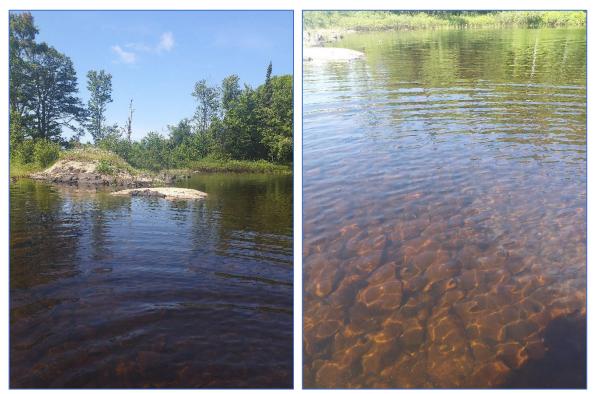

## Introduction

FRI Ecological Services was retained to complete a fish habitat assessment for a consent application at 37 Karbehuwe Lane, in the Municipality of Whitestone. The proposed consent includes the creation of three waterfront lots, one of which appears to be wholly fronted by Type 1 fish habitat (Figure 1). The Municipality's Official Plan requires new lots have 15 metres of frontage outside of Type 1 fish habitat.

Figure 1: Location of subject property. Proposed Lot 1 has frontage on Whitestone Lake and is the subject of this fish habitat assessment.