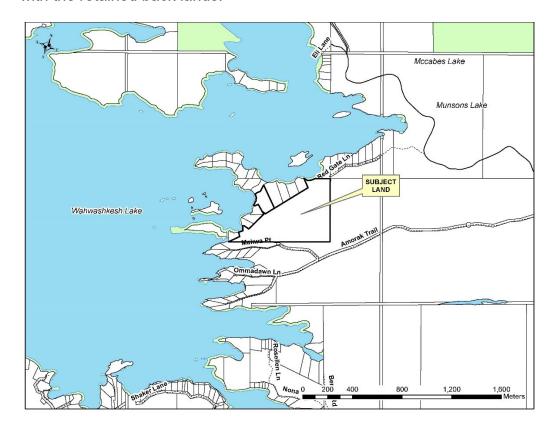

## **CONSENT APPLICATION NO. B34 2023(W)**

PART OF LOTS 27 & 28, CONCESSION 5

**GEOGRAPHIC TOWNSHIP OF McKENZIE** 

#### **MUNICIPALITY OF WHITESTONE**

Lot 5, Plan 42M-628 (Benefitting Lot) Part of Lots 27 & 28, Concession 5 Part 1, 42R-22063

Rolls # 493905000408200

**Applicant: Gary Merritt** 

October 4, 2023

#### **BACKGROUND / PURPOSE**

Gary Merritt owns a vacant lot in plan 42M-628 fronting on Lake Wahwashkesh together with the retained back lands.

Mr. Merritt is proposing to add 0.5 hectares from his back acreage to his lot No. 5 of Plan 42M-628. He feels that the larger acreage will enhance the lot with a larger size as well as protecting future privacy.

## **PROPERTY DESCRIPTION**

Plan 42M-628 was a 9 lot plan approved 25 years ago by the Ministry of Municipal Affairs.

Mr. Merritt has sold all but lot 5 in the subdivision.

Lot 5 is 2.2 ha with 100 metres of frontage on the lake and a further 100 metres on Sneak channel.