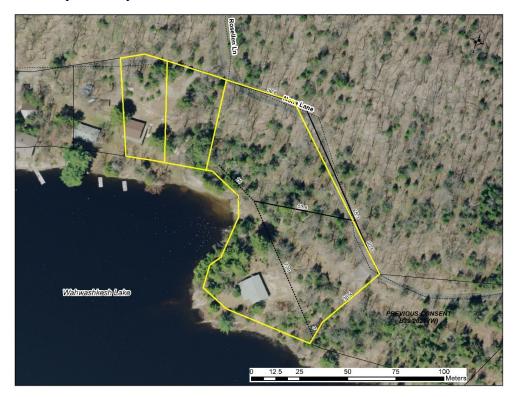

#### **BACKGROUND / PURPOSE**

The Ewins have three properties on Parker Bay of Lake Wahwashkesh accessed off Edgewood Road and Nona Lane.

Page 31 of 148

The Ewins are multi-generational cottagers on Wahwashkesh dating back to the 1960's.

They had acquired several properties in the early years and only recently severed a new waterfront lot in 2021 under consent application No. B39/2021(W).

Page 32 of 148

The newly created lot were sold but the family retain three properties.

These properties are illustrated below.

#### **PROPERTY DESCRIPTION**

The subject lands consist of three (3) parcels.

Page 33 of 148

| Parcel | Use     | Frontage (m) | Area (ha) |
|--------|---------|--------------|-----------|
| 1      | Cottage | 24.7         | 0.13      |
| 2      | Vacant  | 22.9         | 0.12      |
| 3      | Cottage | 100          | 0.66      |

The lands are heavily treed by mixed forests apart from the cleared areas for buildings, driveways and hydro lines.

There is a beach in a small bay primarily located on the easterly lot.

The beach is shared by many family members as well as other neighbours in the bay. The primary rationale for this application is to locate the beach on the westerly reconfigured lot to be sure that it remains available for family members.