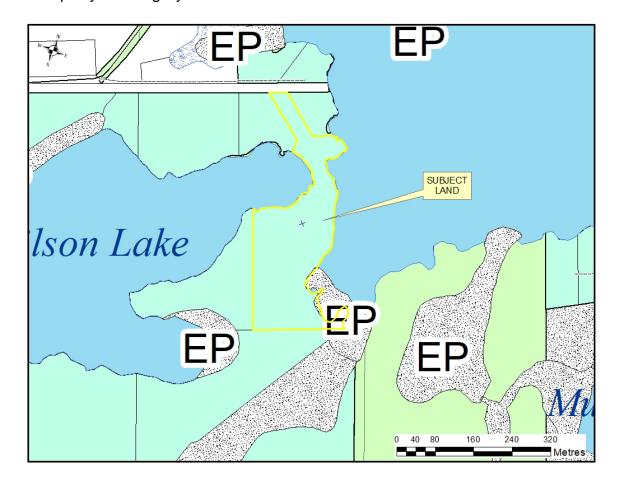

## **OFFICIAL PLAN**

The subject lands are designated Waterfront in the official plan.

There are a number of pockets of critical fish habitats designated along the shoreline.

Based upon the proposed lot configurations, it would appear that most of Lot No. 1 may be entirely fronted by Type 1 Fish Habitat. This does not appear to be the case on the review of the most recent air photo.

Pursuant to Section 12.01 of the official plan, new lots are required to have 15 metres of frontage that is clear from Type 1 Fish Habitat or have the habitat assessed to

determine the appropriateness of the land division. An assessment by a fishery biologist would be required in this instance.

## **ZONING BY-LAW**

The subject lands are zoned primarily Waterfront Residential 1 (WF1) in the Municipality's zoning By-Law.

There is a dominant Environmental Protection (EP) Zoning across the entire frontage of proposed Lot 1. An assessment as discussed above will determine the nature of the habitat and what measures are needed to preserve this natural heritage feature.