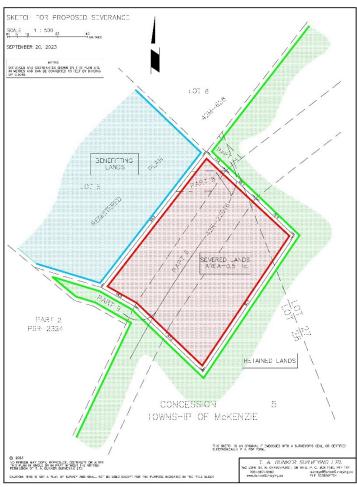

#### **BACKGROUND / PURPOSE**

Gary Merritt owns a vacant lot in plan 42M-628 fronting on Lake Wahwashkesh together with the retained back lands.

Mr. Merritt is proposing to add 0.5 hectares from his back acreage to his lot No. 5 of Plan 42M-628. He feels that the larger acreage will enhance the lot with a larger size as well as protecting future privacy.

## **PROPOSED LOT ADDITION**

The proposed lot addition will consist of 0.5 ha in the shape of a rectangle that will be added to the adjacent Lot 5.

Page 42 of 148