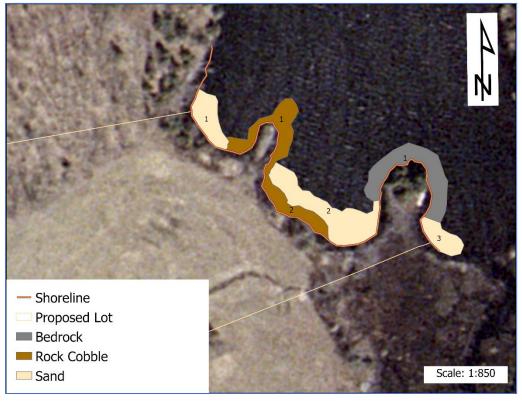

#### Fish Habitat Polygons

The substrate fronting proposed Lot 1 was assessed and categorized. Areas of similar substrate were mapped and are shown in the figure below. Substrate was identified as one of three possible mineral substrate types: bedrock, rock cobble or sand. Biologists used digital field tablets with an accuracy of 3-9 feet (1-3 metres) to create digital boundaries (polygons) around habitats with similar features. The areas of aquatic vegetation were mapped and species lists generated for each area. Following the substrate and vegetation assessment, each polygon was classified as either Type 1 or Type 2 fish habitat based on the known fish species in Whitestone Lake and their respective life histories.

One polygon meets the criteria of a minimum 15 metres of frontage outside of Type 1 fish habitat. The existing fish habitat conditions are described in detail below. Associated mapping and representative photos are included in each section.

Figure 3: Type 1 and 2 fish habitat mapping fronting Proposed Lot 1 as assessed by FRi biologists in June 2022

Figure 4: Substrate includes bedrock, cobble and sand mapped by FRi biologists June 2022.

Figure 5: Extent of aquatic vegetation fronting Proposed Lot 1

Figure 6: Substrate and aquatic vegetation fronting Proposed Lot 1; together these features constitute both Type 1 and Type 2 fish habitat (see Figure 3)

#### Bedrock 1 – Type 2 Fish Habitat

Bedrock 1 polygon originates from a small rock knob peninsula near the south boundary of Proposed Lot 1. It is mostly bedrock with some large, angular boulders; water depths are moderate and quickly drop to quite deep immediately offshore. There is no aquatic vegetation in this polygon. Similarly, there is no cobble, sand or other substrate suitable for spawning, nursery or rearing. Based on this condition, it is confirmed Type 2 general fish habitat.

This Type 2 fish habitat polygon represents more than 40 metres of water frontage outside of Type 1 habitat measured in four (4), straight line 10 metre segments. This location meets the OP criteria requiring a minimum 15 metres of lot frontage outside of Type 1 fish habitat.