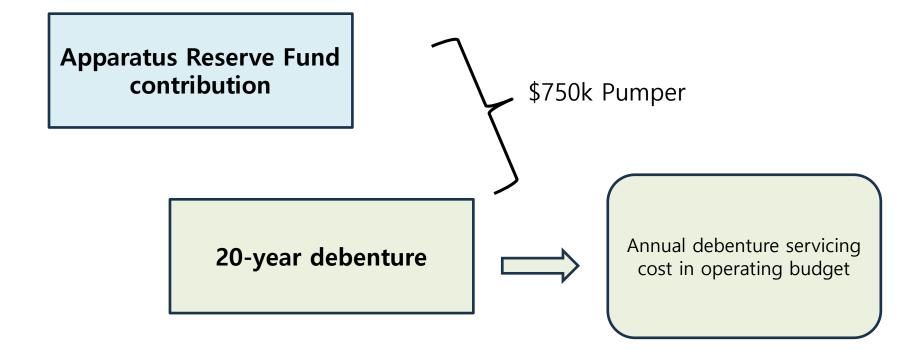

## Funding Approach/Option to Consider

Generates stream of annual property taxpayer costs < or = to the annual property insଫାର୍ଗମଧ୍ୟ savings dividend

## **Estimated Annual Carrying Costs**

#### >> Amortizing Debenture Schedule

**Municipality of Whitestone** 

**Organization Name Principal Amount Annual Interest Rate** Loan Term (Year) Debenture Date (mm/dd/yyyy) Maturity Date (mm/dd/yyyy)

**Payment Frequency** 

Loan Type

\$420,000.00 5.00 % 20 10/01/2025 10/01/2045 Annual Amortizing

Tax increase much less than estimated annual property insurance rate discount of up to \$520k

| Payment Date | Total Payment | Principal Amount          | Interest Amount        | Principal Balance |
|--------------|---------------|---------------------------|------------------------|-------------------|
| 10/01/2026   | \$33,701.89   | \$12,701.89               | \$21,000.00            | \$407,298.11      |
| 10/01/2027   | \$33,701.89   | \$13,336.98               | \$20,364.91            | \$393,961.13      |
| 10/01/2028   | \$33,701.89   | \$14,003.83               | \$19,698.06            | \$379,957.30      |
| 10/01/2029   | \$33,701.89   | \$14,704.02               | \$18,997.87            | \$365,253.28      |
| 10/01/2030   | \$33,701.89   | \$15,439.23               | \$18,262.66            | \$349,814.05      |
| 10/01/2031   | \$33,701.89   | \$16,211.19               | \$17,490.70            | \$333,602.86      |
| 10/01/2032   | \$33,701.89   | \$17,021.75               | \$16,680.14            | \$316,581.11      |
| 10/01/2033   | \$33,701.89   | \$17,872.83               | \$15,829.06            | \$298,708.28      |
| 10/01/2034   | \$33,701.89   | \$18,766.48               | \$14,935.41            | \$279,941.80      |
| 10/01/2035   | \$33,701.89   | \$19,704.80               | \$13,997.09            | \$260,237.00      |
| 10/01/2036   | \$33,701.89   | \$20,690.04               | \$13,011.85            | \$239,546.96      |
| 10/01/2037   | \$33,701.89   | \$21,724.54               | \$11,977.35            | \$217,822.42      |
| 10/01/2038   | \$33,701.89   | \$22,810.77               | \$10,891.12            | \$195,011.65      |
| 10/01/2039   | \$33,701.89   | \$23,951.31               | \$9,750.58             | \$171,060.34      |
| 10/01/2040   | \$33,701.89   | \$25,148.87               | \$8,553.02             | \$145,911.47      |
| 10/01/2041   | \$33,701.89   | \$26,406.32               | \$7,295.57             | \$119,505.15      |
| 10/01/2042   | \$33,701.89   | \$27,726.63               | \$5,975.26             | \$91,778.52       |
| 10/01/2043   | \$33,701.89   | \$29,112.96               | \$4,588.93             | \$62,665.56       |
| 10/01/2044   | \$33,701.89   | \$30,568.61               | \$3,133.28             | \$32,096.95       |
| 10/01/2045   | \$33,701.80   | \$32,096.95               | \$1,604.85             | \$0.00            |
|              | \$674,037.71  | \$420,000.00<br>Page 20.0 | \$254,037.71<br>of 148 |                   |