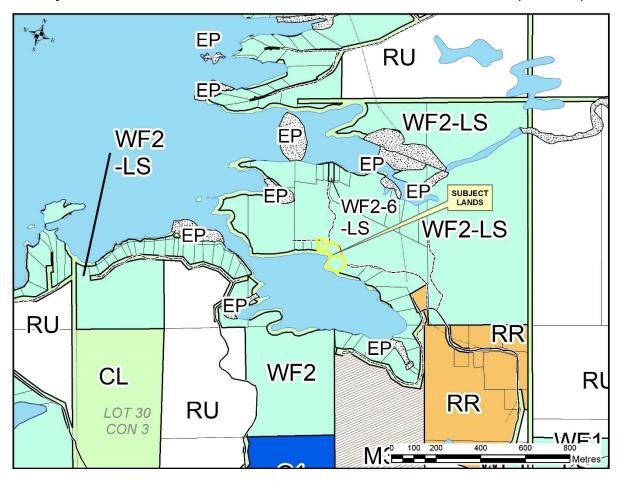

1 Mall Drive Unit #2, Parry Sound, Ontario P2A 3A9

Tel: (705) 746-5667 E-Mail: JJPlan@Vianet.ca

**CONSENT APPLICATION NO. B33 2023(W)** 

PART OF LOTS 27 & 28, CONCESSION 4

**GEOGRAPHIC TOWNSHIP OF McKENZIE** 

**MUNICIPALITY OF WHITESTONE** 

6 Nona Lane – Parker Bay – Lake Wahwashkesh

Rolls # 493905000406403 493905000406507 493905000406508

Applicant: John & Inga Ewin

**October 2, 2023** 

#### **BACKGROUND / PURPOSE**

The Ewins have three properties on Parker Bay of Lake Wahwashkesh accessed off Edgewood Road and Nona Lane.

Page 31 of 148

The Ewins are multi-generational cottagers on Wahwashkesh dating back to the 1960's.

#### **PROPERTY DESCRIPTION**

The subject lands consist of three (3) parcels.

Page 33 of 148

| Parcel | Use     | Frontage (m) | Area (ha) |
|--------|---------|--------------|-----------|
| 1      | Cottage | 24.7         | 0.13      |
| 2      | Vacant  | 22.9         | 0.12      |
| 3      | Cottage | 100          | 0.66      |

The lands are heavily treed by mixed forests apart from the cleared areas for buildings, driveways and hydro lines.

There is a beach in a small bay primarily located on the easterly lot.

The beach is shared by many family members as well as other neighbours in the bay. The primary rationale for this application is to locate the beach on the westerly reconfigured lot to be sure that it remains available for family members.

## **ZONING BY-LAW**

The subject lands are zoned Waterfront Residential 2 – Limited Services (WF2-LS).

The standards for <u>new</u> lots in the By-law for WF2 lands is 100 metres of frontage. Because the lot addition will reduce the frontage on the retained lands, a site-specific zoning by-law amendment will be required.