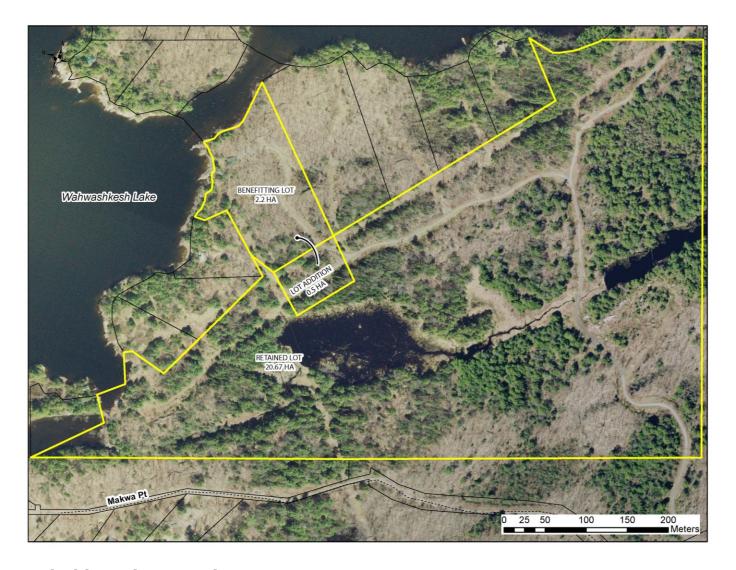

#### **BACKGROUND / PURPOSE**

Gary Merritt owns a vacant lot in plan 42M-628 fronting on Lake Wahwashkesh together with the retained back lands.

Mr. Merritt is proposing to add 0.5 hectares from his back acreage to his lot No. 5 of Plan 42M-628. He feels that the larger acreage will enhance the lot with a larger size as well as protecting future privacy.

## **PROPERTY DESCRIPTION**

Plan 42M-628 was a 9 lot plan approved 25 years ago by the Ministry of Municipal Affairs.

Mr. Merritt has sold all but lot 5 in the subdivision.

Lot 5 is 2.2 ha with 100 metres of frontage on the lake and a further 100 metres on Sneak channel.

## **PROPOSED LOT ADDITION**

The proposed lot addition will consist of 0.5 ha in the shape of a rectangle that will be added to the adjacent Lot 5.

Page 42 of 148