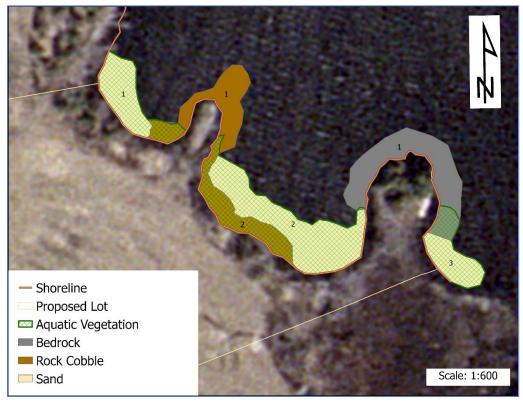

Figure 1: Location of subject property. Proposed Lot 1 has frontage on Whitestone Lake and is the subject of this fish habitat assessment.

Figure 2: Parry Sound Fish Habitat mapping (1993 video tape interpretation) showing frontage on Proposed Lot 1. This same mapping is reflected in the Official Plan

It is important to note the source and context of the fish habitat mapping shown in Figure 1. The metadata for the digital fish habitat file indicates it was generated in 1993 from aerial video tape interpretation. Note that the polygon sizes are not reflective of the actual fish habitat present on the ground, and the scale at which it was assessed did not allow for refined or detailed mapping.

#### Fish Habitat Polygons

The substrate fronting proposed Lot 1 was assessed and categorized. Areas of similar substrate were mapped and are shown in the figure below. Substrate was identified as one of three possible mineral substrate types: bedrock, rock cobble or sand. Biologists used digital field tablets with an accuracy of 3-9 feet (1-3 metres) to create digital boundaries (polygons) around habitats with similar features. The areas of aquatic vegetation were mapped and species lists generated for each area. Following the substrate and vegetation assessment, each polygon was classified as either Type 1 or Type 2 fish habitat based on the known fish species in Whitestone Lake and their respective life histories.

One polygon meets the criteria of a minimum 15 metres of frontage outside of Type 1 fish habitat. The existing fish habitat conditions are described in detail below. Associated mapping and representative photos are included in each section.

Figure 3: Type 1 and 2 fish habitat mapping fronting Proposed Lot 1 as assessed by FRi biologists in June 2022

Figure 4: Substrate includes bedrock, cobble and sand mapped by FRi biologists June 2022.

Figure 5: Extent of aquatic vegetation fronting Proposed Lot 1

Figure 6: Substrate and aquatic vegetation fronting Proposed Lot 1; together these features constitute both Type 1 and Type 2 fish habitat (see Figure 3)