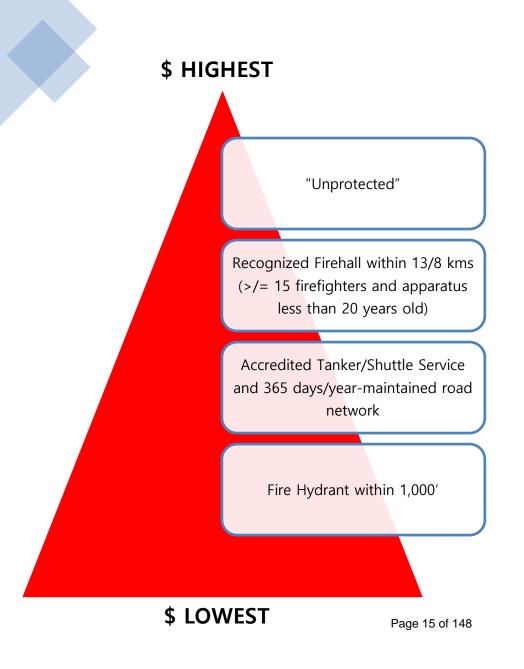

## Climbing Insurance Rates by Fire Risk Level

## Property Insurance Discount Criteria

- Within 8km-13km of a functioning Fire Station
- Fire Station must be staffed with at least 15 firefighters
- At least 1 Pumper & 1 Tanker regularly located at the Station
- Trucks no more than 20 years old
- Additional insurance discounts possible if Fire Station is Tanker Shuttle certified by accredited authority
  - Equivalent rates to hydrant serviced areas

## **Estimated Property Insurance Discounts in Whitestone**

- Only proximity to Whitestone's <u>primary</u> Station will generate an insurance rate discount due to requirement of at least 15 deployable firefighters
- Estimated maximum of 1,117 to 1,637 Whitestone municipal addresses may qualify for a property insurance rate discount
  - Refined with MPAC data 2,088 household roll # within 13km
- Average discount estimated at \$250 per residential household
- Ranged estimate of \$279k \$520k annual insurance rate discounts for community if Whitestone continues to meet the above noted requirements
- Existing \$ rate discounts will be eliminated in their entirety if Pumper replacement does not proceed