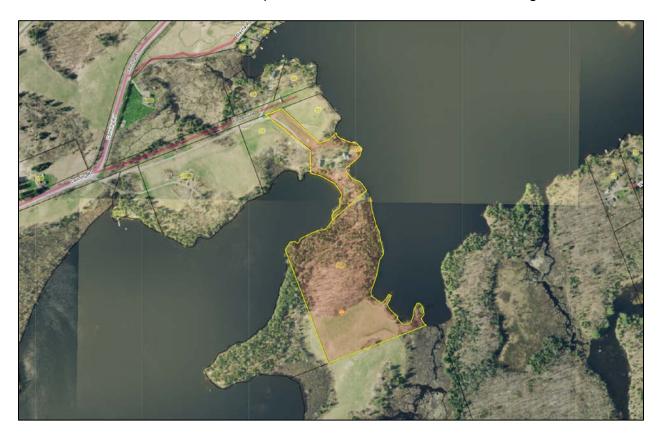

## **BACKGROUND/PURPOSE**

The Greenwoods own lands between Wilson and Whitestone Lake and they are proposing to create three new lots, two lot additions and a right-of-way to proposed lots 1 & 2.

Page 49 of 148

## **PROPERTY DESCRIPTION**

The property is an irregular shaped property along an isthmus between Wilson and Whitestone Lakes.

The application(s) involve two properties owned by the Greenwoods. The Greenwood home is located on the northern property.

The lands in total consist of  $\pm$  5 acres with several hundred metres of frontage on both water bodies.

The lands are illustrated on the air photo on Karbehuwe Lane off Canning Road.

As illustrated on the photo, the lands consist of a mix of fields and forested areas.