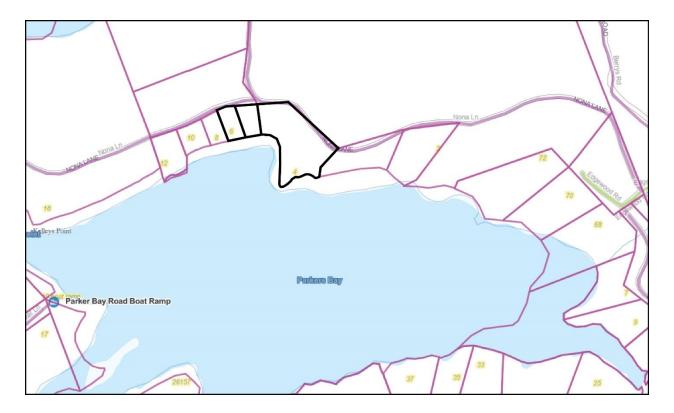

1 Mall Drive Unit #2, Parry Sound, Ontario P2A 3A9

Tel: (705) 746-5667 E-Mail: JJPlan@Vianet.ca

**CONSENT APPLICATION NO. B33 2023(W)** 

PART OF LOTS 27 & 28, CONCESSION 4

**GEOGRAPHIC TOWNSHIP OF McKENZIE** 

**MUNICIPALITY OF WHITESTONE** 

6 Nona Lane – Parker Bay – Lake Wahwashkesh

Rolls # 493905000406403 493905000406507 493905000406508

Applicant: John & Inga Ewin

**October 2, 2023** 

#### **BACKGROUND / PURPOSE**

The Ewins have three properties on Parker Bay of Lake Wahwashkesh accessed off Edgewood Road and Nona Lane.

Page 31 of 148

The Ewins are multi-generational cottagers on Wahwashkesh dating back to the 1960's.

They had acquired several properties in the early years and only recently severed a new waterfront lot in 2021 under consent application No. B39/2021(W).

Page 32 of 148

The newly created lot were sold but the family retain three properties.

These properties are illustrated below.

#### **PROPERTY DESCRIPTION**

The subject lands consist of three (3) parcels.

Page 33 of 148

| Parcel | Use     | Frontage (m) | Area (ha) |
|--------|---------|--------------|-----------|
| 1      | Cottage | 24.7         | 0.13      |
| 2      | Vacant  | 22.9         | 0.12      |
| 3      | Cottage | 100          | 0.66      |

The lands are heavily treed by mixed forests apart from the cleared areas for buildings, driveways and hydro lines.

There is a beach in a small bay primarily located on the easterly lot.

The beach is shared by many family members as well as other neighbours in the bay. The primary rationale for this application is to locate the beach on the westerly reconfigured lot to be sure that it remains available for family members.

#### **PROPOSED CONSENT**

The proposed transaction will result in:

- a) the collapse of the third vacant lot; and
- b) add the beach area to the westerly lot.

The reconfigured lots will result in one less lot that is generally a betterment for lake communities.