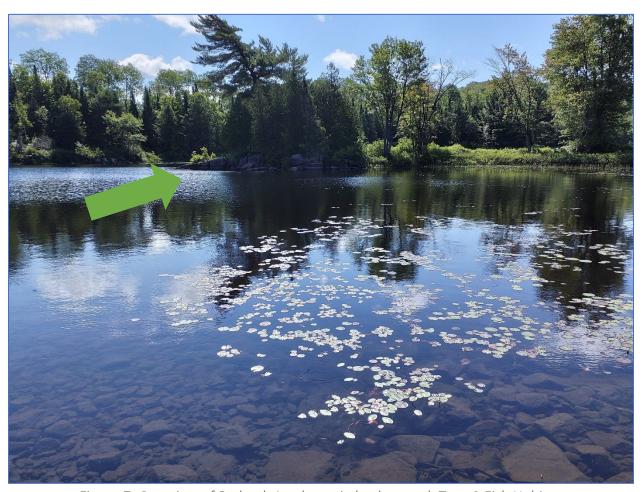

#### Bedrock 1 – Type 2 Fish Habitat

Bedrock 1 polygon originates from a small rock knob peninsula near the south boundary of Proposed Lot 1. It is mostly bedrock with some large, angular boulders; water depths are moderate and quickly drop to quite deep immediately offshore. There is no aquatic vegetation in this polygon. Similarly, there is no cobble, sand or other substrate suitable for spawning, nursery or rearing. Based on this condition, it is confirmed Type 2 general fish habitat.

This Type 2 fish habitat polygon represents more than 40 metres of water frontage outside of Type 1 habitat measured in four (4), straight line 10 metre segments. This location meets the OP criteria requiring a minimum 15 metres of lot frontage outside of Type 1 fish habitat.

Figure 7: Overview of Bedrock 1 polygon in background, Type 2 Fish Habitat

Figure 8 (left): Bedrock polygon, typical shoreline and in-water substrate; absence of aquatic vegetation. Figure 9 (right): Bedrock polygon, typical shoreline, note absence of aquatic vegetation (broken tree branch in water)