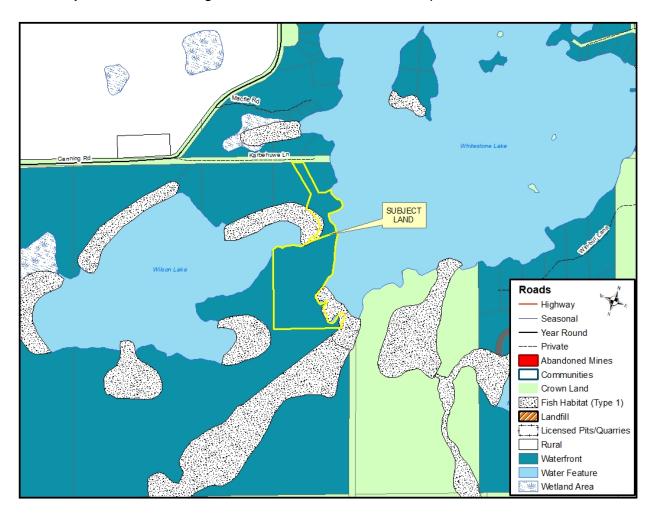

## **CONSENT APPLICATION NO. B05/2022(W)**

Part of lot 30, Concession 6

**Geographic Township of Hagerman** 

37 Karbehuwe Lane

Roll # 4939 0100 0500 701

Reference Plans 42R-19120 / 42R-19456

**Applicants: Ted and Karen Greenwood.** 

## **BACKGROUND/PURPOSE**

The Greenwoods own lands between Wilson and Whitestone Lake and they are proposing to create three new lots, two lot additions and a right-of-way to proposed lots 1 & 2.

Page 49 of 148

## **PROPERTY DESCRIPTION**

The property is an irregular shaped property along an isthmus between Wilson and Whitestone Lakes.

The application(s) involve two properties owned by the Greenwoods. The Greenwood home is located on the northern property.

The lands in total consist of  $\pm$  5 acres with several hundred metres of frontage on both water bodies.

The lands are illustrated on the air photo on Karbehuwe Lane off Canning Road.

As illustrated on the photo, the lands consist of a mix of fields and forested areas.

## **OFFICIAL PLAN**

The subject lands are designated Waterfront in the official plan.

There are a number of pockets of critical fish habitats designated along the shoreline.

Based upon the proposed lot configurations, it would appear that most of Lot No. 1 may be entirely fronted by Type 1 Fish Habitat. This does not appear to be the case on the review of the most recent air photo.

Pursuant to Section 12.01 of the official plan, new lots are required to have 15 metres of frontage that is clear from Type 1 Fish Habitat or have the habitat assessed to

determine the appropriateness of the land division. An assessment by a fishery biologist would be required in this instance.

## **ZONING BY-LAW**

The subject lands are zoned primarily Waterfront Residential 1 (WF1) in the Municipality's zoning By-Law.

There is a dominant Environmental Protection (EP) Zoning across the entire frontage of proposed Lot 1. An assessment as discussed above will determine the nature of the habitat and what measures are needed to preserve this natural heritage feature.

The minimum standards for lots in the Waterfront Residential (WF1) Zone include 90 metres of frontage and 0.5 hectares of area. The chart below shows the size of the proposed lots.

|         | LOT AREA | LOT FRONTAGE |
|---------|----------|--------------|
| RETAIN  | ±6.0 HA  | ±165 Metres  |
| SEVER 1 | ±0.7 HA  | 109 Metres   |
| SEVER 2 | ±0.6 HA  | 108 Metres   |