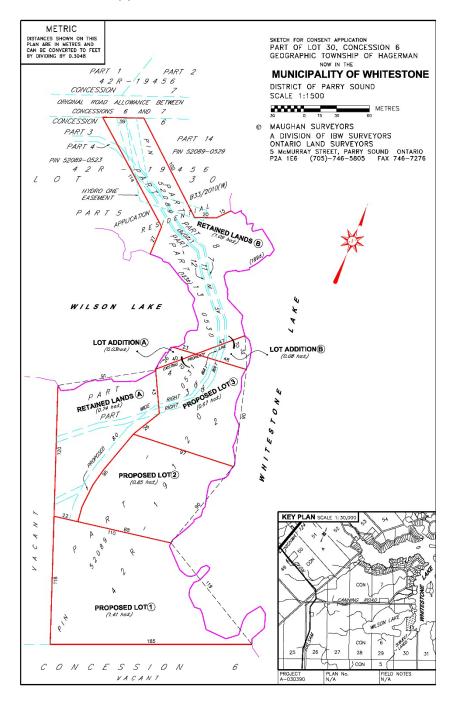

## **PROPOSED CONSENT**

The consent application is illustrated in the sketch attached to the application.

The consent will propose a number of transactions:

- Creation of 3 new lots;
- Lot addition from the southerly lot to the northerly retained lot (B);

Page 51 of 148 Page 3

- Lot addition from the northerly lot A to proposed Lot 3 (to give it Wilson Lake frontage);
- Right-of-way to proposed lots 1 and 2.

The minimum standards for lots in the Waterfront Residential (WF1) Zone include 90 metres of frontage and 0.5 hectares of area. The chart below shows the size of the proposed lots.

|         | LOT AREA | LOT FRONTAGE |
|---------|----------|--------------|
| RETAIN  | ±6.0 HA  | ±165 Metres  |
| SEVER 1 | ±0.7 HA  | 109 Metres   |
| SEVER 2 | ±0.6 HA  | 108 Metres   |