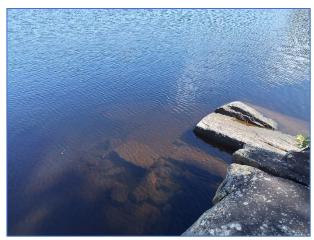

#### Bedrock 1 – Type 2 Fish Habitat

Bedrock 1 polygon originates from a small rock knob peninsula near the south boundary of Proposed Lot 1. It is mostly bedrock with some large, angular boulders; water depths are moderate and quickly drop to quite deep immediately offshore. There is no aquatic vegetation in this polygon. Similarly, there is no cobble, sand or other substrate suitable for spawning, nursery or rearing. Based on this condition, it is confirmed Type 2 general fish habitat.

Figure 10 (left): Typical large angular boulders and rock fronting Bedrock polygon 1 and immediate deep water (>2m); Figure 11 (right): Typical in-water substrate Bedrock polygon 1