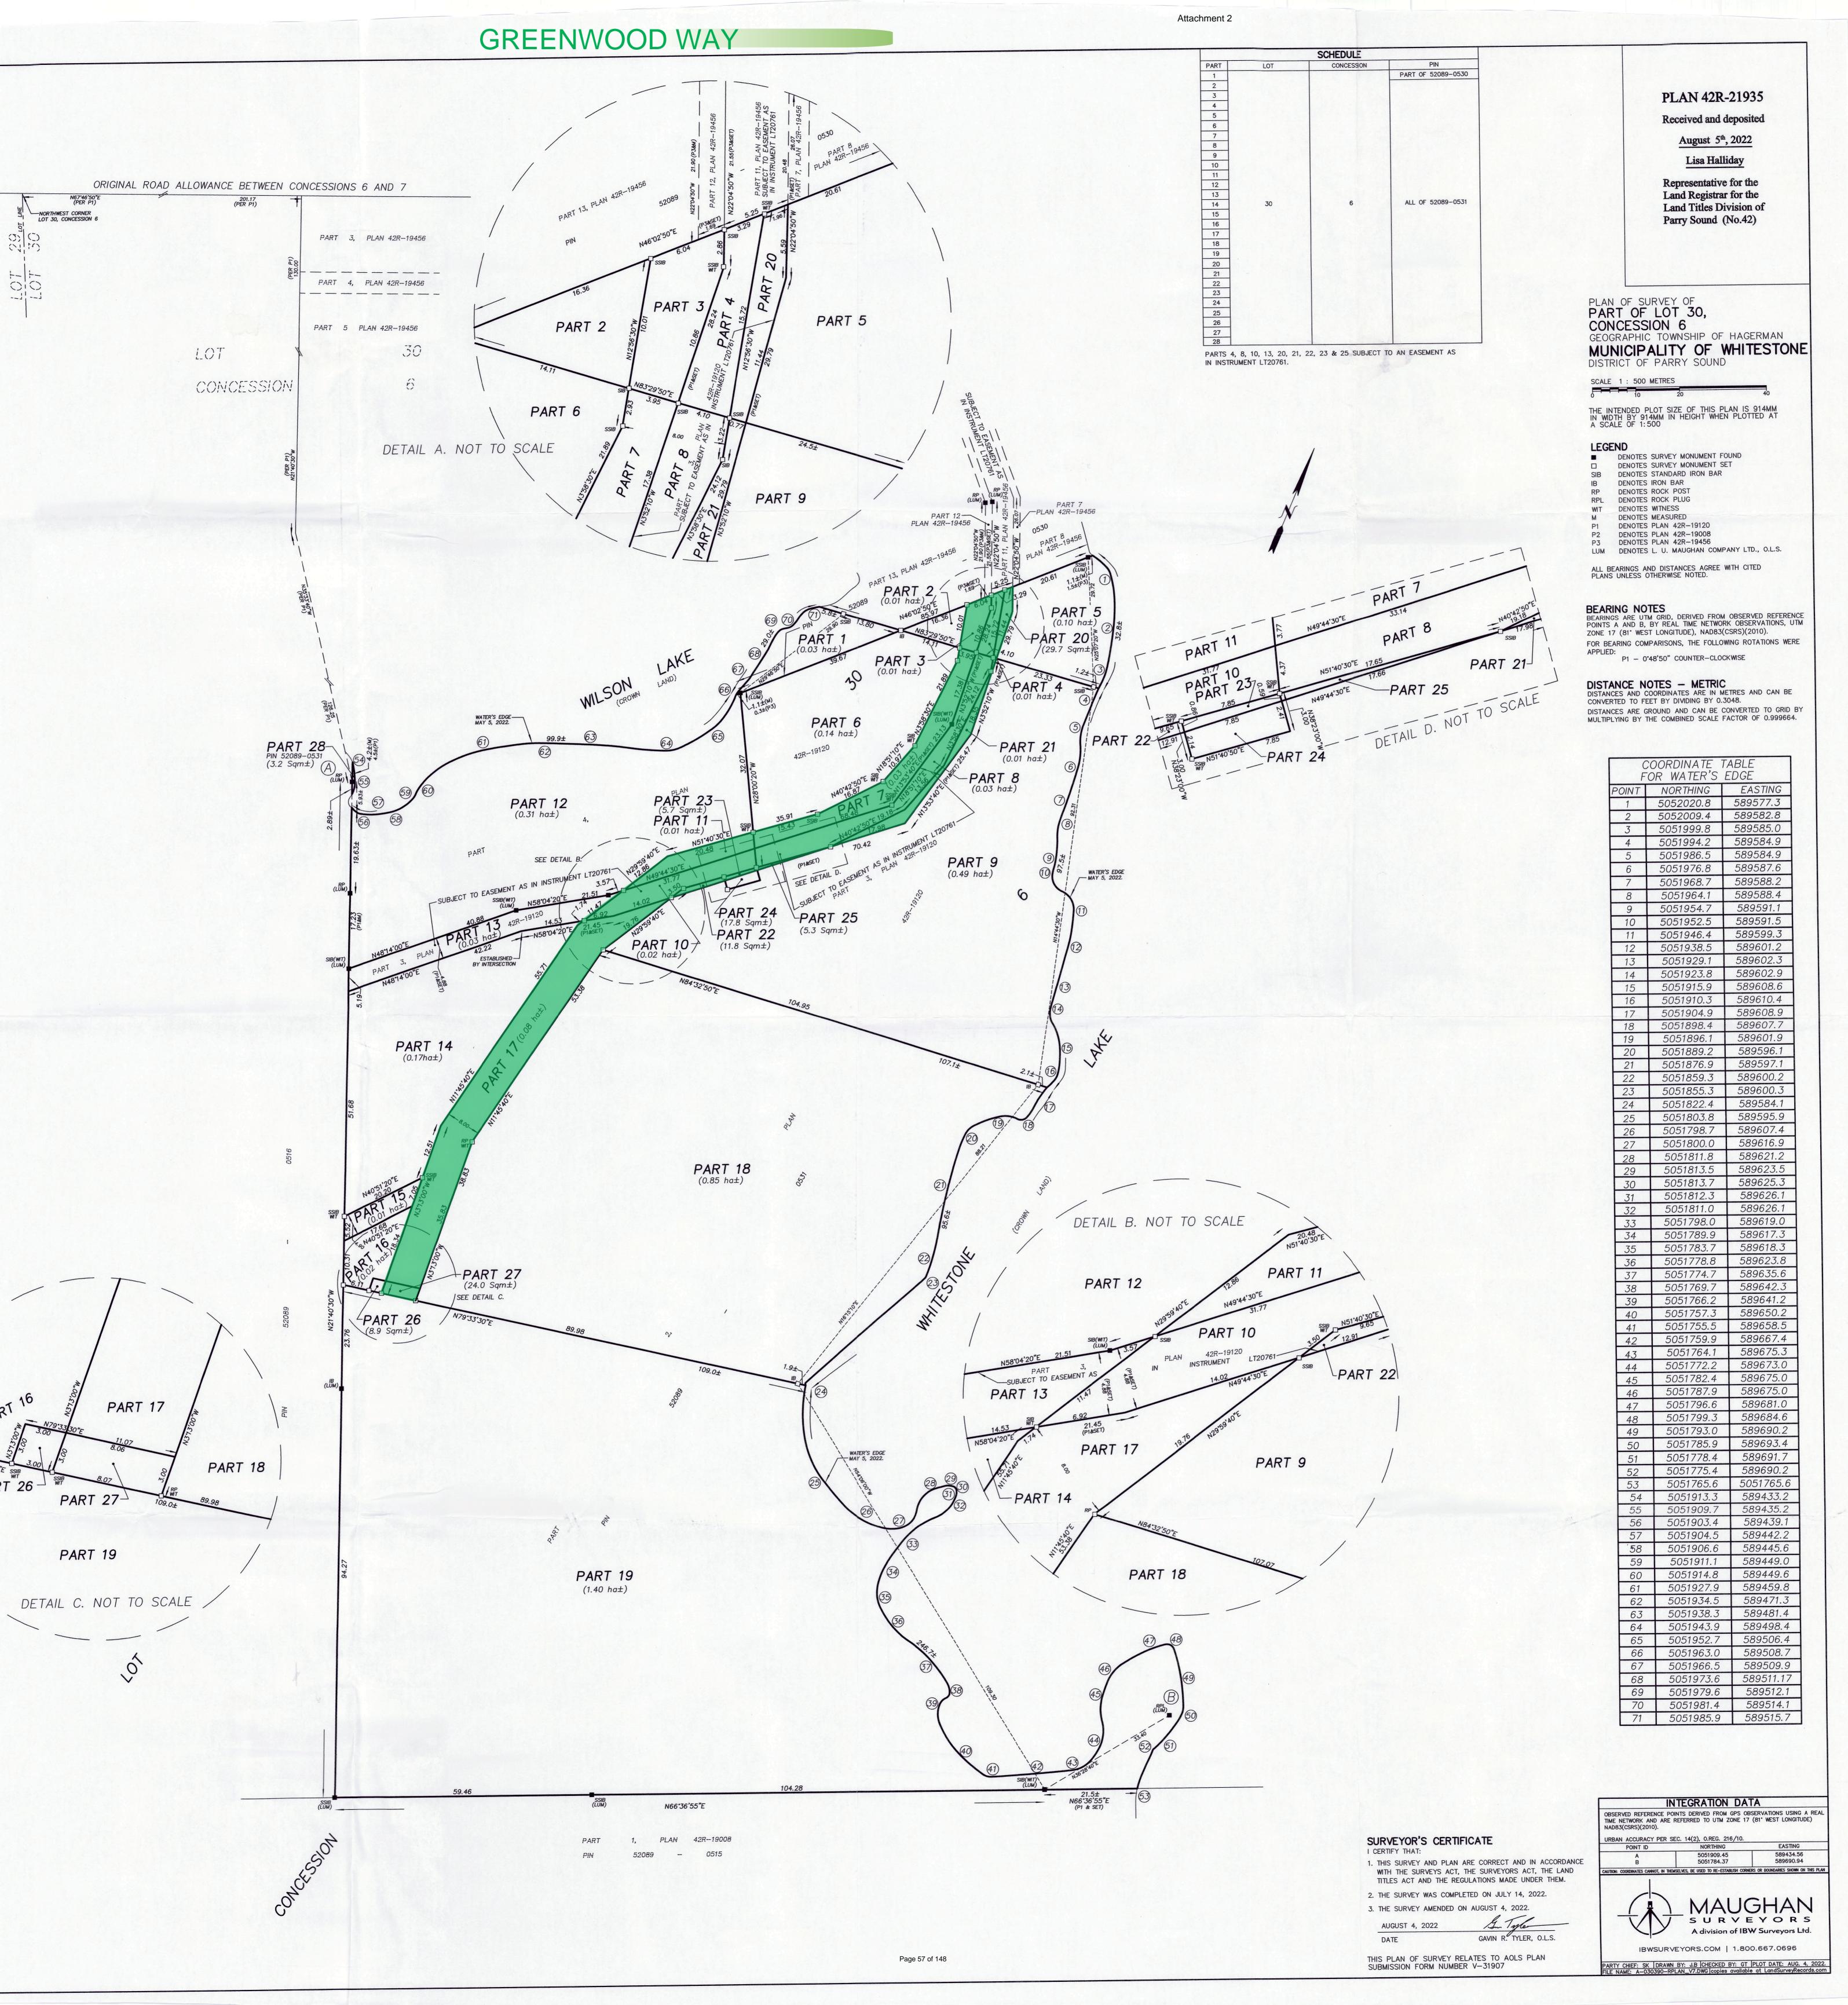

#### PART A - GENERAL

- 1. The lands to be bound by the terms and conditions of this Agreement referred to as the "subject lands" are located in the Municipality and more particularly described in Schedule 'A' hereto.
- 2. The subject lands describing the severed and retained lands is Reference Plan No. 42R-21935.
- 3. This Agreement shall be registered on title to the subject lands as provided for by Section 51(26) of the *Planning Act*, R.S.O. 1990, as amended, at the expense of the Owners.

#### PART C - ACCESS

- 6. The Owners hereby acknowledges and recognizes that Greenwood Way legally described as Parts 3, 4, 7, 8, 10, 11, 17 & 27, Plan 42R-21935 provides access to Parts 18 and 19, Plan 42R-21935 the subject lands, is privately owned and not maintained year-round by the Municipality.
- 7. The Owners hereby recognizes and agrees that the Municipality is not responsible or liable for the non-repair of the private road identified in paragraph 6 above.
- 8. The Owners hereby acknowledges and understands that the Municipality may not be able to provide emergency services to the subject lands accessed by the private road.

#### FIRSTLY:

Pt Broken Lt 30, Con 6 Hagerman, Pts 2, 3 & 4 on 42R19120 except Pts 3, 4, 5, 6, 7, 8, 9, 10, 11, 12, 13 & 14 on 42R19456; subject to an easement as in LT20761; together with an easement as in LT20761; Municipality of Whitestone, being the whole of PIN 52089-0531.

#### SECONDLY:

Pt Broken Lt 30, Con 6 Hagerman, Pts 6, 7, 8. 9, 10, 11, 12 & 13 on 42R19456; subject to an easement over Pts 9 & 11 on 42R19456 as in LT20761; together with an easement as in LT20761; subject to an easement in gross over Pts 1, 2, 3, 4, 5, 7, 8 & 9 on 42R19622 as in GB53505; Municipality of Whitestone being the whole of PIN 52089-0530.