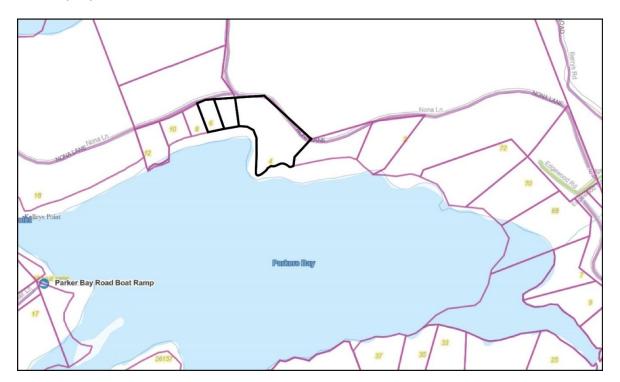

1 Mall Drive Unit #2, Parry Sound, Ontario P2A 3A9

Tel: (705) 746-5667 E-Mail: JJPlan@Vianet.ca

**CONSENT APPLICATION NO. B33 2023(W)** 

PART OF LOTS 27 & 28, CONCESSION 4

**GEOGRAPHIC TOWNSHIP OF McKENZIE** 

**MUNICIPALITY OF WHITESTONE** 

6 Nona Lane – Parker Bay – Lake Wahwashkesh

Rolls # 493905000406403 493905000406507 493905000406508

Applicant: John & Inga Ewin

**October 2, 2023** 

#### **BACKGROUND / PURPOSE**

The Ewins have three properties on Parker Bay of Lake Wahwashkesh accessed off Edgewood Road and Nona Lane.

Page 31 of 148

The Ewins are multi-generational cottagers on Wahwashkesh dating back to the 1960's.

They had acquired several properties in the early years and only recently severed a new waterfront lot in 2021 under consent application No. B39/2021(W).

Page 32 of 148

The newly created lot were sold but the family retain three properties.

These properties are illustrated below.

#### **PROPERTY DESCRIPTION**

The subject lands consist of three (3) parcels.

Page 33 of 148

| Parcel | Use     | Frontage (m) | Area (ha) |
|--------|---------|--------------|-----------|
| 1      | Cottage | 24.7         | 0.13      |
| 2      | Vacant  | 22.9         | 0.12      |
| 3      | Cottage | 100          | 0.66      |

The lands are heavily treed by mixed forests apart from the cleared areas for buildings, driveways and hydro lines.

There is a beach in a small bay primarily located on the easterly lot.

The beach is shared by many family members as well as other neighbours in the bay. The primary rationale for this application is to locate the beach on the westerly reconfigured lot to be sure that it remains available for family members.

#### **PROPOSED CONSENT**

The proposed transaction will result in:

- a) the collapse of the third vacant lot; and
- b) add the beach area to the westerly lot.

The reconfigured lots will result in one less lot that is generally a betterment for lake communities.