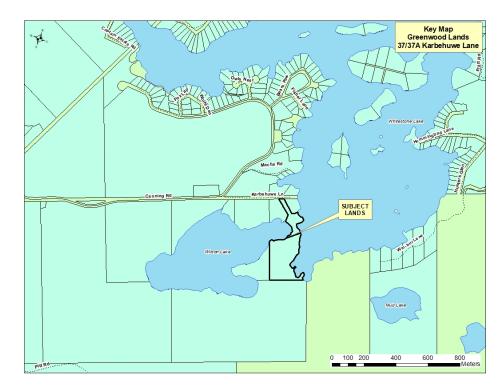

## **CONSENT APPLICATION NO. B05/2022(W)**

Part of lot 30, Concession 6

**Geographic Township of Hagerman** 

37 Karbehuwe Lane

Roll # 4939 0100 0500 701

Reference Plans 42R-19120 / 42R-19456

**Applicants: Ted and Karen Greenwood.** 

## **BACKGROUND/PURPOSE**

The Greenwoods own lands between Wilson and Whitestone Lake and they are proposing to create three new lots, two lot additions and a right-of-way to proposed lots 1 & 2.

Page 49 of 148

## **PROPERTY DESCRIPTION**

The property is an irregular shaped property along an isthmus between Wilson and Whitestone Lakes.

The application(s) involve two properties owned by the Greenwoods. The Greenwood home is located on the northern property.

The lands in total consist of  $\pm$  5 acres with several hundred metres of frontage on both water bodies.

The lands are illustrated on the air photo on Karbehuwe Lane off Canning Road.

As illustrated on the photo, the lands consist of a mix of fields and forested areas.

There are very low constraints to the development of the lands. The history of the creation of the lots are found in an application made 10 years ago. (B33/2010(W)). This former approval is attached.

Page 50 of 148