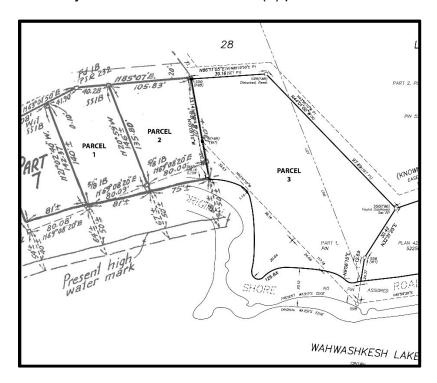

1 Mall Drive Unit #2, Parry Sound, Ontario P2A 3A9

Tel: (705) 746-5667 E-Mail: JJPlan@Vianet.ca

**CONSENT APPLICATION NO. B33 2023(W)** 

PART OF LOTS 27 & 28, CONCESSION 4

**GEOGRAPHIC TOWNSHIP OF McKENZIE** 

**MUNICIPALITY OF WHITESTONE** 

6 Nona Lane – Parker Bay – Lake Wahwashkesh

Rolls # 493905000406403 493905000406507 493905000406508

Applicant: John & Inga Ewin

**October 2, 2023** 

#### **BACKGROUND / PURPOSE**

The Ewins have three properties on Parker Bay of Lake Wahwashkesh accessed off Edgewood Road and Nona Lane.

Page 31 of 148

The Ewins are multi-generational cottagers on Wahwashkesh dating back to the 1960's.

#### **PROPERTY DESCRIPTION**

The subject lands consist of three (3) parcels.

Page 33 of 148

| Parcel | Use     | Frontage (m) | Area (ha) |
|--------|---------|--------------|-----------|
| 1      | Cottage | 24.7         | 0.13      |
| 2      | Vacant  | 22.9         | 0.12      |
| 3      | Cottage | 100          | 0.66      |

The lands are heavily treed by mixed forests apart from the cleared areas for buildings, driveways and hydro lines.

There is a beach in a small bay primarily located on the easterly lot.

The beach is shared by many family members as well as other neighbours in the bay. The primary rationale for this application is to locate the beach on the westerly reconfigured lot to be sure that it remains available for family members.

#### **PROPOSED CONSENT**

The proposed transaction will result in:

- a) the collapse of the third vacant lot; and
- b) add the beach area to the westerly lot.

The reconfigured lots will result in one less lot that is generally a betterment for lake communities.