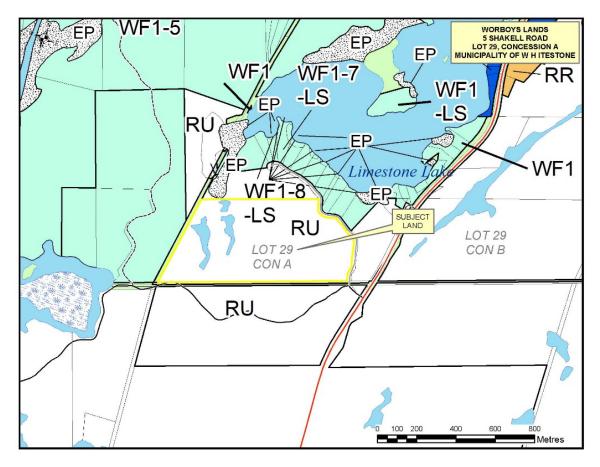

### **Background**

(To summarize John Jackson's report of March 29, 2022 – Attachment 1)

The subject lands were part of the original Plan of Subdivision along the shore of Limestone Lake, Plan 42M-639, which was approved in 2001. The approval authority for the Plan of Subdivision was the Ministry of Municipal Affairs and Housing. As a standard condition, the Ministry imposed a 0.3 metre reserve on the open side to restrict access to the back lots. The 0.3-metre reserve is identified as Block 14, Plan 42M-639, as shown on plan 42R-22092 (Attachment 2).

### Attachment 2

Plan 42R-22092

1 Mall Drive Unit #2, Parry Sound, Ontario P2A 3A9

Tel: (705) 746-5667 E-Mail: JJPlan@Vianet.ca

CONSENT APPLICATION NO. B06/2022(W)

PART LOT 29, CONCESSION A TOWNSHIP OF WHITESTONE 5 Shakell Road