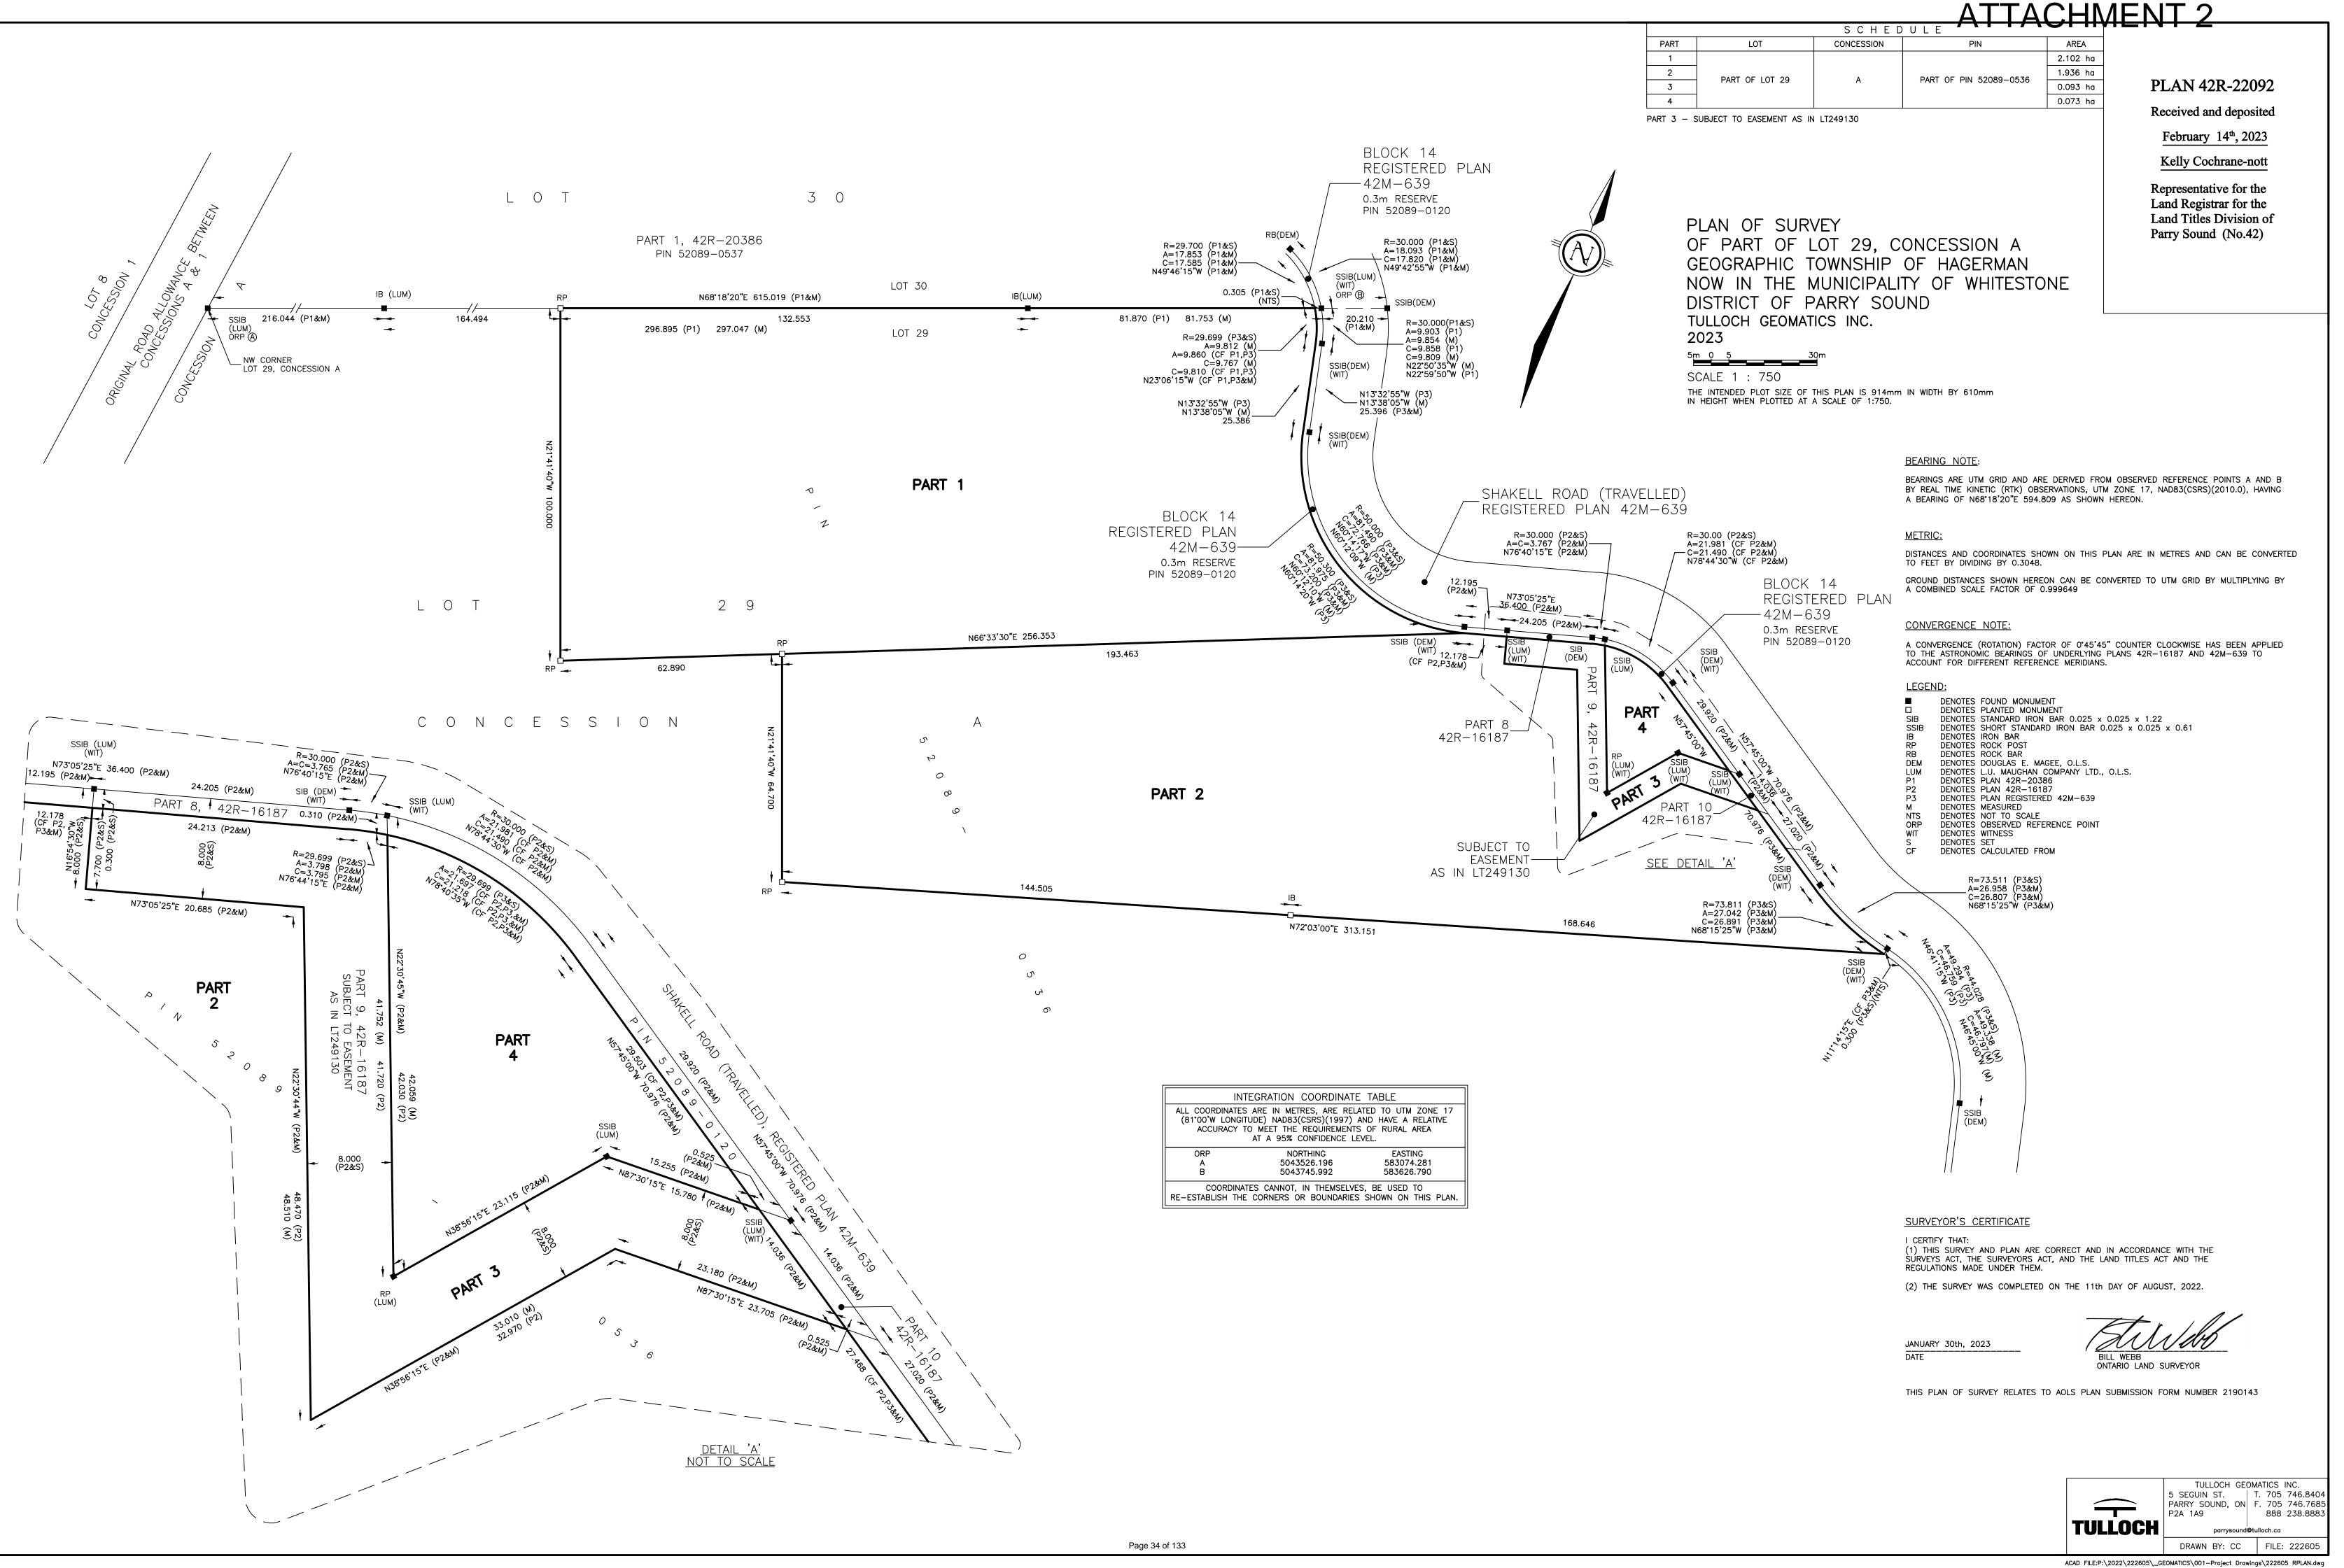

### Attachment 2

Plan 42R-22092

1 Mall Drive Unit #2, Parry Sound, Ontario P2A 3A9

Tel: (705) 746-5667 E-Mail: JJPlan@Vianet.ca

CONSENT APPLICATION NO. B06/2022(W)

PART LOT 29, CONCESSION A TOWNSHIP OF WHITESTONE 5 Shakell Road

### **Background**

(To summarize John Jackson's report of March 29, 2022 – Attachment 1)

The subject lands were part of the original Plan of Subdivision along the shore of Limestone Lake, Plan 42M-639, which was approved in 2001. The approval authority for the Plan of Subdivision was the Ministry of Municipal Affairs and Housing. As a standard condition, the Ministry imposed a 0.3 metre reserve on the open side to restrict access to the back lots. The 0.3-metre reserve is identified as Block 14, Plan 42M-639, as shown on plan 42R-22092 (Attachment 2).