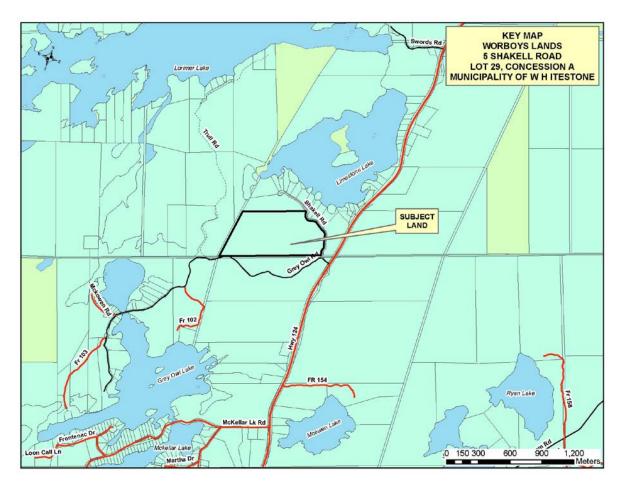

### Attachment 2

Plan 42R-22092

1 Mall Drive Unit #2, Parry Sound, Ontario P2A 3A9

Tel: (705) 746-5667 E-Mail: JJPlan@Vianet.ca

CONSENT APPLICATION NO. B06/2022(W)

PART LOT 29, CONCESSION A TOWNSHIP OF WHITESTONE 5 Shakell Road

Roll # 4939 010 0070 0100 0000

**Applicant: Roger Worboys** 

March 10, 2022

### **APPLICATION PURPOSE**

Mr. Roger Worboy owns a large rural parcel on Shakell Road in Lot 29, Concession A with in excess of 500 metres of frontage. He is proposing to create two new rural lots having frontage on Shakell Road.

### PROPERTY DESCRIPTION

The subject lands were part of the original plan of subdivision along the shore of Limestone Lake, Plan 42M-639.

The plan was approved in 2001. The approval authority was the Ministry of Municipal Affairs and Housing. It was a standard condition of the Ministry to impose a 0.3 metre reserve on the open side to restrict access to back lands.