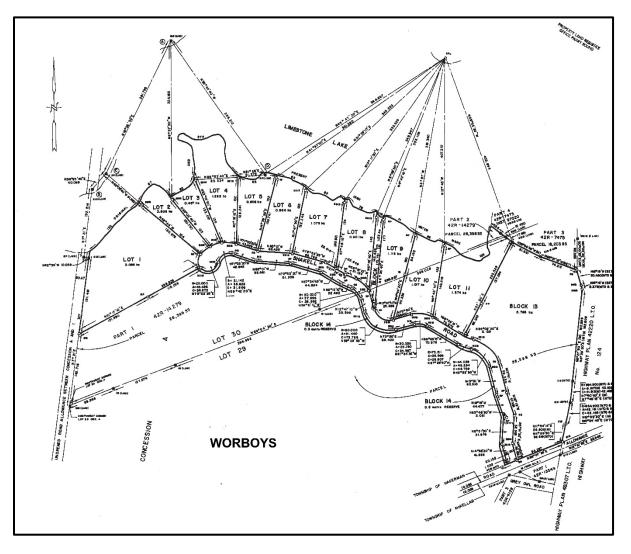

### **Background**

(To summarize John Jackson's report of March 29, 2022 – Attachment 1)

The subject lands were part of the original Plan of Subdivision along the shore of Limestone Lake, Plan 42M-639, which was approved in 2001. The approval authority for the Plan of Subdivision was the Ministry of Municipal Affairs and Housing. As a standard condition, the Ministry imposed a 0.3 metre reserve on the open side to restrict access to the back lots. The 0.3-metre reserve is identified as Block 14, Plan 42M-639, as shown on plan 42R-22092 (Attachment 2).

### Attachment 2

Plan 42R-22092

1 Mall Drive Unit #2, Parry Sound, Ontario P2A 3A9

Tel: (705) 746-5667 E-Mail: JJPlan@Vianet.ca

CONSENT APPLICATION NO. B06/2022(W)

PART LOT 29, CONCESSION A TOWNSHIP OF WHITESTONE 5 Shakell Road

Roll # 4939 010 0070 0100 0000

**Applicant: Roger Worboys** 

March 10, 2022

### PROPERTY DESCRIPTION

The subject lands were part of the original plan of subdivision along the shore of Limestone Lake, Plan 42M-639.

The plan was approved in 2001. The approval authority was the Ministry of Municipal Affairs and Housing. It was a standard condition of the Ministry to impose a 0.3 metre reserve on the open side to restrict access to back lands.

A copy of the Plan 42M-639 below shows the subject lands and the 0.3 metres.

A proposal was made back in 2011 to eliminate the 0.3 metres to allow a severance of the back lots.

There were a number of waterfront property owners that opposed the opening of the rear lands to development.