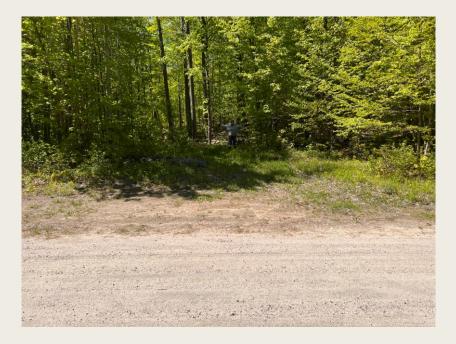

# 2012 STAFF REPORT – ROADS NO RESOLUTION ON RECORD

- A STAFF REPORT was issued by the road supervisor, Dougald Pawlech, dated June 12, 2012. (SWLR-work requested by rate payers), and formed part of the June 18, 2012 council meeting. (see figure 3)
- This report states, "the first two km are comparable to our standards for winter maintenance" and recommendations include a proposed mechanism to move forward USING SURPLUS FUNDS AT THE TIME. See figure 3
- It appears the noted turn around currently exists at 419 SLR(see picture, figure 4)
- The minutes of this meeting and all subsequent council meetings do not appear to reflect a resolution to this report nor a decision by council in this regard
- The plan fell off the radar for unknown reasons! Council changed, municipal staff changed and owners who spear headed these efforts(Chaput, Leeming, Plunkett) sold, covid arrived
- HOWEVER, most importantly, what this report tells us is that current by law and official plan requirements for winter maintenance seem to have been met as early as 2012.
- In response to my email to council of April 2023, Dave Creasor responded citing current official plan section 9.05.5-9.05.7(figure 5)
- Question? How can we resolve this inaction, 10 years later. How can we make this right? How can we make this equitable?

## FIGURE FOUR TURN AROUND

## West boundary 419 Shawanaga Lake Road

Page 19 of 133