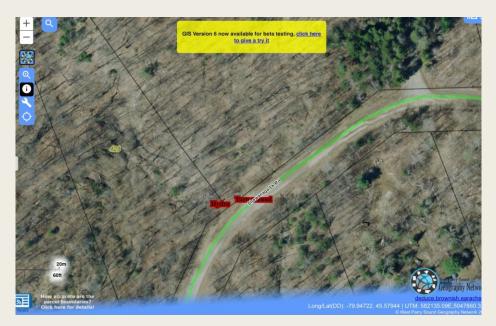

### **Background**

(To summarize John Jackson's report of March 29, 2022 – Attachment 1)

The subject lands were part of the original Plan of Subdivision along the shore of Limestone Lake, Plan 42M-639, which was approved in 2001. The approval authority for the Plan of Subdivision was the Ministry of Municipal Affairs and Housing. As a standard condition, the Ministry imposed a 0.3 metre reserve on the open side to restrict access to the back lots. The 0.3-metre reserve is identified as Block 14, Plan 42M-639, as shown on plan 42R-22092 (Attachment 2).

### Attachment 2

Plan 42R-22092

1 Mall Drive Unit #2, Parry Sound, Ontario P2A 3A9

Tel: (705) 746-5667 E-Mail: JJPlan@Vianet.ca

CONSENT APPLICATION NO. B06/2022(W)

PART LOT 29, CONCESSION A TOWNSHIP OF WHITESTONE 5 Shakell Road

Roll # 4939 010 0070 0100 0000

**Applicant: Roger Worboys** 

March 10, 2022

### **APPLICATION PURPOSE**

Mr. Roger Worboy owns a large rural parcel on Shakell Road in Lot 29, Concession A with in excess of 500 metres of frontage. He is proposing to create two new rural lots having frontage on Shakell Road.

### PROPERTY DESCRIPTION

The subject lands were part of the original plan of subdivision along the shore of Limestone Lake, Plan 42M-639.

The plan was approved in 2001. The approval authority was the Ministry of Municipal Affairs and Housing. It was a standard condition of the Ministry to impose a 0.3 metre reserve on the open side to restrict access to back lands.

A copy of the Plan 42M-639 below shows the subject lands and the 0.3 metres.

A proposal was made back in 2011 to eliminate the 0.3 metres to allow a severance of the back lots.

There were a number of waterfront property owners that opposed the opening of the rear lands to development.