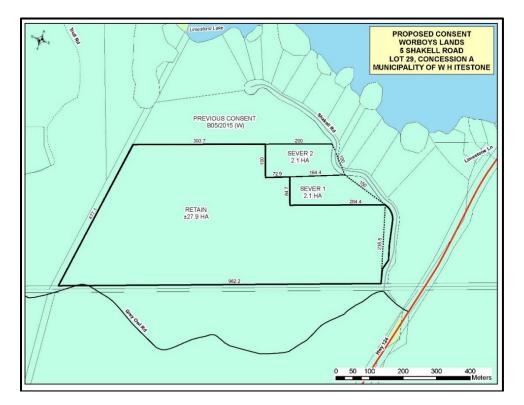

### PROPOSED CONSENT

The two proposed rural lots are shown on the consent sketch below.

Each of the lots will have in excess of 100 metres of frontage and 2 hectares (5 acres) of area.

The lots will need to have driveway locations approved by the road superintendent.

The original assessment for the previous consents considered the impacts or potential impacts on Lorimer Lake. The previous M-Plan sketch illustrates the setback line of 300 metres from the shoreline of the lake (the theoretical distance beyond which there are no impacts from development). Because Limestone Lake is not a lake trout lake the 300 metre setback for septic's need not apply and further, it has become evident that phosphorous generated by septic's, does not migrate to the lake in the heavily mineralized sorts of the Canadian Shield.