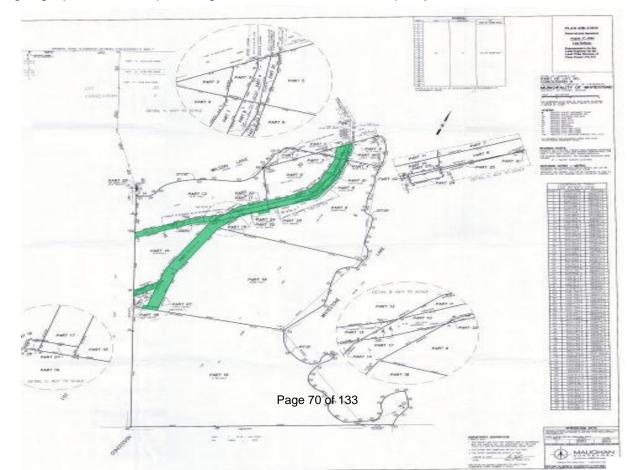

### **Background**

(To summarize John Jackson's report of March 29, 2022 – Attachment 1)

The subject lands were part of the original Plan of Subdivision along the shore of Limestone Lake, Plan 42M-639, which was approved in 2001. The approval authority for the Plan of Subdivision was the Ministry of Municipal Affairs and Housing. As a standard condition, the Ministry imposed a 0.3 metre reserve on the open side to restrict access to the back lots. The 0.3-metre reserve is identified as Block 14, Plan 42M-639, as shown on plan 42R-22092 (Attachment 2).

### Attachment 2

Plan 42R-22092

1 Mall Drive Unit #2, Parry Sound, Ontario P2A 3A9

Tel: (705) 746-5667 E-Mail: JJPlan@Vianet.ca

CONSENT APPLICATION NO. B06/2022(W)

PART LOT 29, CONCESSION A TOWNSHIP OF WHITESTONE 5 Shakell Road