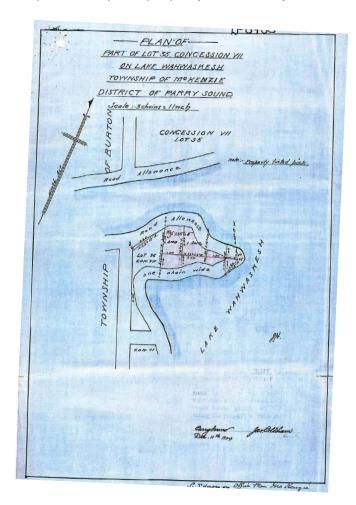

# 10. By-Laws

- 10.1 By-Law No. 57-2023, being a By-law to Close and Stop up that part of the original shore road allowance along the shores of WahWashKesh Lake, in front of Lot 35, Concession 7 in the geographic Township of McKenzie, now Municipality of Whitestone, District of Parry Sound, designated as Part 2, Plan 42R-42R-22205 and to sell Part 2, Plan 42R-42R-22205- (CAMP MI-A-KON-DA) ®
- 10.2 By-Law No. 58-2023, being a By-law to Close and Stop up that part of the original shore road allowance along the shores of WahWashKesh Lake, in front of Lot 28, Concession 5 in the geographic Township of McKenzie, now Municipality of Whitestone, District of Parry Sound, designated as Parts 6-11, Plan 42R-22220 and to sell Parts 6-11, Plan 42R-22220 (Burrell/Rice/Pottinger/Merritt) ®
- 10.3 By-law No. 59-2023, being a By-law to enter into an Agreement to Develop and Deliver the Municipality of Whitestone After School Program ®