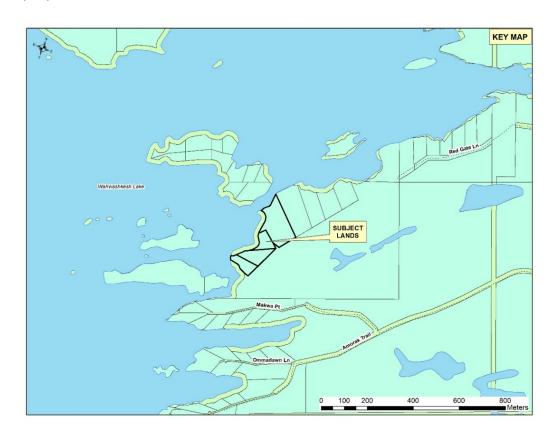

# 10. By-Laws

- 10.1 By-Law No. 57-2023, being a By-law to Close and Stop up that part of the original shore road allowance along the shores of WahWashKesh Lake, in front of Lot 35, Concession 7 in the geographic Township of McKenzie, now Municipality of Whitestone, District of Parry Sound, designated as Part 2, Plan 42R-42R-22205 and to sell Part 2, Plan 42R-42R-22205- (CAMP MI-A-KON-DA) ®
- 10.2 By-Law No. 58-2023, being a By-law to Close and Stop up that part of the original shore road allowance along the shores of WahWashKesh Lake, in front of Lot 28, Concession 5 in the geographic Township of McKenzie, now Municipality of Whitestone, District of Parry Sound, designated as Parts 6-11, Plan 42R-22220 and to sell Parts 6-11, Plan 42R-22220 (Burrell/Rice/Pottinger/Merritt) ®
- 10.3 By-law No. 59-2023, being a By-law to enter into an Agreement to Develop and Deliver the Municipality of Whitestone After School Program ®