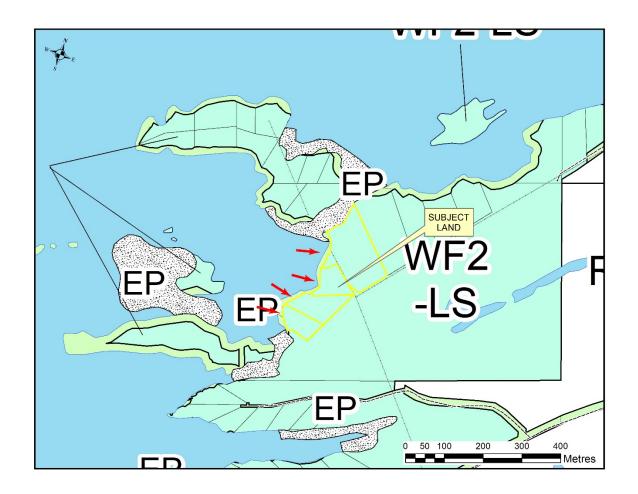

# 10. By-Laws

- 10.1 By-Law No. 57-2023, being a By-law to Close and Stop up that part of the original shore road allowance along the shores of WahWashKesh Lake, in front of Lot 35, Concession 7 in the geographic Township of McKenzie, now Municipality of Whitestone, District of Parry Sound, designated as Part 2, Plan 42R-42R-22205 and to sell Part 2, Plan 42R-42R-22205- (CAMP MI-A-KON-DA) ®
- 10.2 By-Law No. 58-2023, being a By-law to Close and Stop up that part of the original shore road allowance along the shores of WahWashKesh Lake, in front of Lot 28, Concession 5 in the geographic Township of McKenzie, now Municipality of Whitestone, District of Parry Sound, designated as Parts 6-11, Plan 42R-22220 and to sell Parts 6-11, Plan 42R-22220 (Burrell/Rice/Pottinger/Merritt) ®
- 10.3 By-law No. 59-2023, being a By-law to enter into an Agreement to Develop and Deliver the Municipality of Whitestone After School Program ®