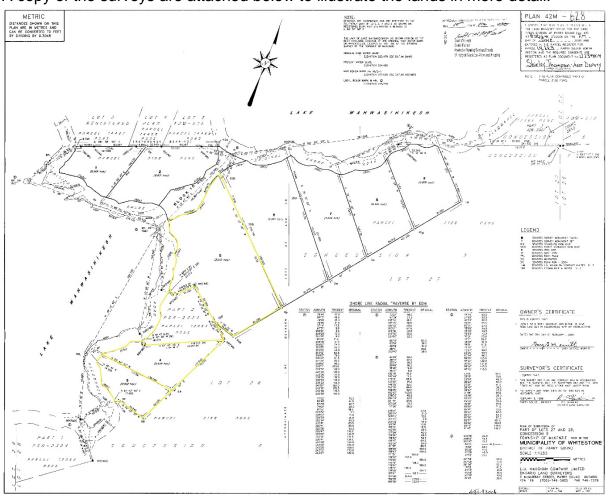

# 10. By-Laws

- 10.1 By-Law No. 57-2023, being a By-law to Close and Stop up that part of the original shore road allowance along the shores of WahWashKesh Lake, in front of Lot 35, Concession 7 in the geographic Township of McKenzie, now Municipality of Whitestone, District of Parry Sound, designated as Part 2, Plan 42R-42R-22205 and to sell Part 2, Plan 42R-42R-22205- (CAMP MI-A-KON-DA) ®
- 10.2 By-Law No. 58-2023, being a By-law to Close and Stop up that part of the original shore road allowance along the shores of WahWashKesh Lake, in front of Lot 28, Concession 5 in the geographic Township of McKenzie, now Municipality of Whitestone, District of Parry Sound, designated as Parts 6-11, Plan 42R-22220 and to sell Parts 6-11, Plan 42R-22220 (Burrell/Rice/Pottinger/Merritt) ®
- 10.3 By-law No. 59-2023, being a By-law to enter into an Agreement to Develop and Deliver the Municipality of Whitestone After School Program ®