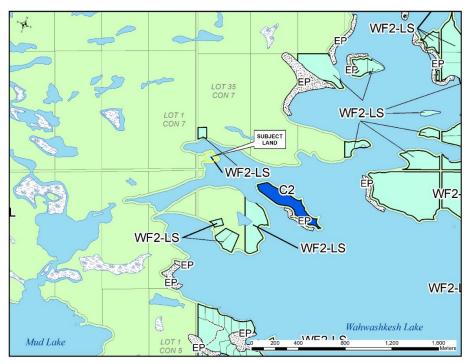

# 10. By-Laws

- 10.1 By-Law No. 57-2023, being a By-law to Close and Stop up that part of the original shore road allowance along the shores of WahWashKesh Lake, in front of Lot 35, Concession 7 in the geographic Township of McKenzie, now Municipality of Whitestone, District of Parry Sound, designated as Part 2, Plan 42R-42R-22205 and to sell Part 2, Plan 42R-42R-22205- (CAMP MI-A-KON-DA) ®
- 10.2 By-Law No. 58-2023, being a By-law to Close and Stop up that part of the original shore road allowance along the shores of WahWashKesh Lake, in front of Lot 28, Concession 5 in the geographic Township of McKenzie, now Municipality of Whitestone, District of Parry Sound, designated as Parts 6-11, Plan 42R-22220 and to sell Parts 6-11, Plan 42R-22220 (Burrell/Rice/Pottinger/Merritt) ®
- 10.3 By-law No. 59-2023, being a By-law to enter into an Agreement to Develop and Deliver the Municipality of Whitestone After School Program ®