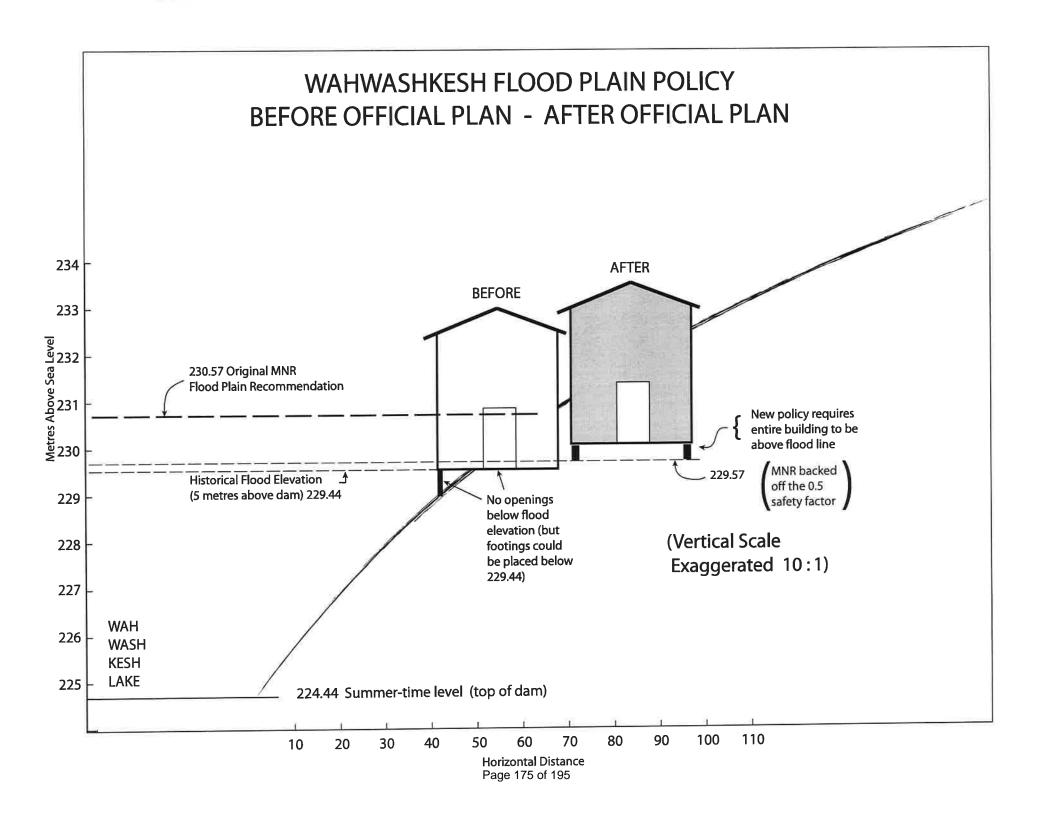

refute the MNR position. This need not be a comprehensive flood plain management study but it would need to be carried out by a qualified expert and would be in the "tens of thousands" to complete. Perhaps the association could assist with this study.

Option #3 - The biggest concern respecting this matter is not the issue over the actual elevation – 229.57, but rather the fact that the entire building and not just the opening must be outside the flood plain. We can "play a little dumb" and carry on business as usual in the new zoning by-law. This is being somewhat deceitful but the fact remains, our current regulatory approach seems to be working.

Attached is a sketch that depicts my understanding of the dynamics of Wahwashkesh's flood plain policy.

Your comments please!

John Jackson



#### Main Identity

From:

"Ray Corneil"

To:

"John Jackson" <jjplan@cogeco.net> Tuesday, December 20, 2005 6:20 PM

Sent: Subject:

Re: Whitestone Official Plan

I read your e-mail when we got back from our trip to Arizona (most of November), and have been trying to examine the alternatives, between other pressing demands.

First, I did a search on Flood Plains, and damage mitigation. I found 9 million references - and I have yet to read them all. There are "Flood Plain Management Specialists", and a large association of such managers in the US. I narrowed the search to Canada, and found 1.9 million references. Much of the expertise is in the Federal Ministry of Environment, and they've done a lot of work on the Red River and other western rivers. Canada has not caught up to the US in