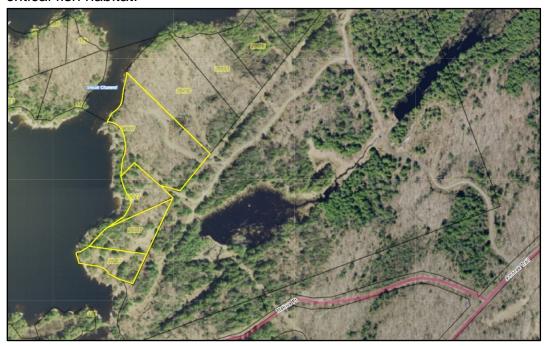

# 10. By-Laws

- 10.1 By-Law No. 57-2023, being a By-law to Close and Stop up that part of the original shore road allowance along the shores of WahWashKesh Lake, in front of Lot 35, Concession 7 in the geographic Township of McKenzie, now Municipality of Whitestone, District of Parry Sound, designated as Part 2, Plan 42R-42R-22205 and to sell Part 2, Plan 42R-42R-22205- (CAMP MI-A-KON-DA) ®
- 10.2 By-Law No. 58-2023, being a By-law to Close and Stop up that part of the original shore road allowance along the shores of WahWashKesh Lake, in front of Lot 28, Concession 5 in the geographic Township of McKenzie, now Municipality of Whitestone, District of Parry Sound, designated as Parts 6-11, Plan 42R-22220 and to sell Parts 6-11, Plan 42R-22220 (Burrell/Rice/Pottinger/Merritt) ®
- 10.3 By-law No. 59-2023, being a By-law to enter into an Agreement to Develop and Deliver the Municipality of Whitestone After School Program ®