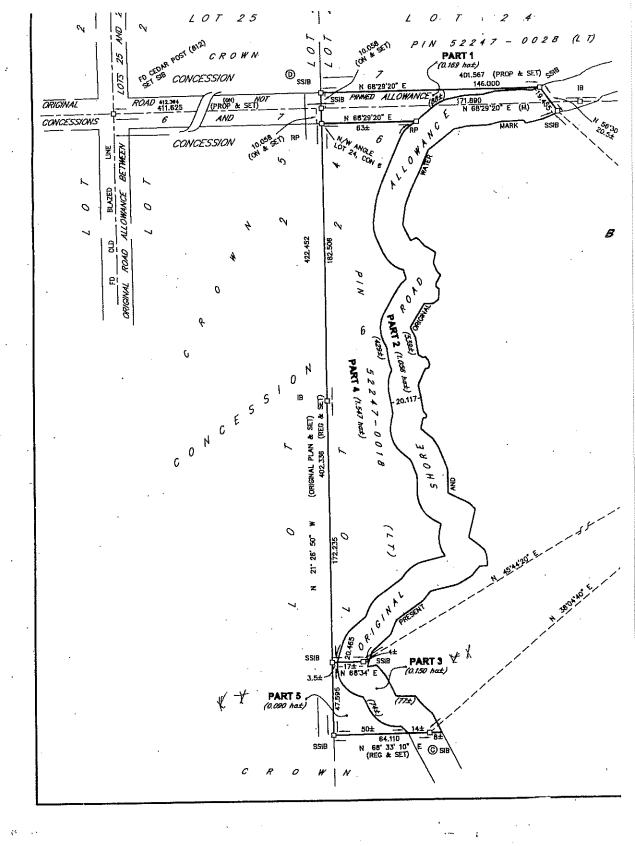

# THE MAGNATAWAN PIONEER ASSOCIATION (hereinafter referred to as the "Association")

OF THE SECOND PART

**WHEREAS** the Municipality is the registered owner of Parts 3 & 5 on Plan 42R-20376, geographic Township of Burton, now in the Municipality of Whitestone, in the District of Parry Sound referred to as the "public landing".

## 1. Definitions

The following terms and expressions shall have, for all purposes of this Agreement, the meaning set forth below:

- (a) "Agreement" means this agreement, as amended from time to time;
- (b) "Public Landing" refers to those areas affected by this Agreement, including the land and docks (also referred to as floats, wharfs and ramps), as shown on Shown Schedule "A" attached; and
- (c) "Termination Date" means the date on which this Agreement shall terminate irrespective of the cause or manner.