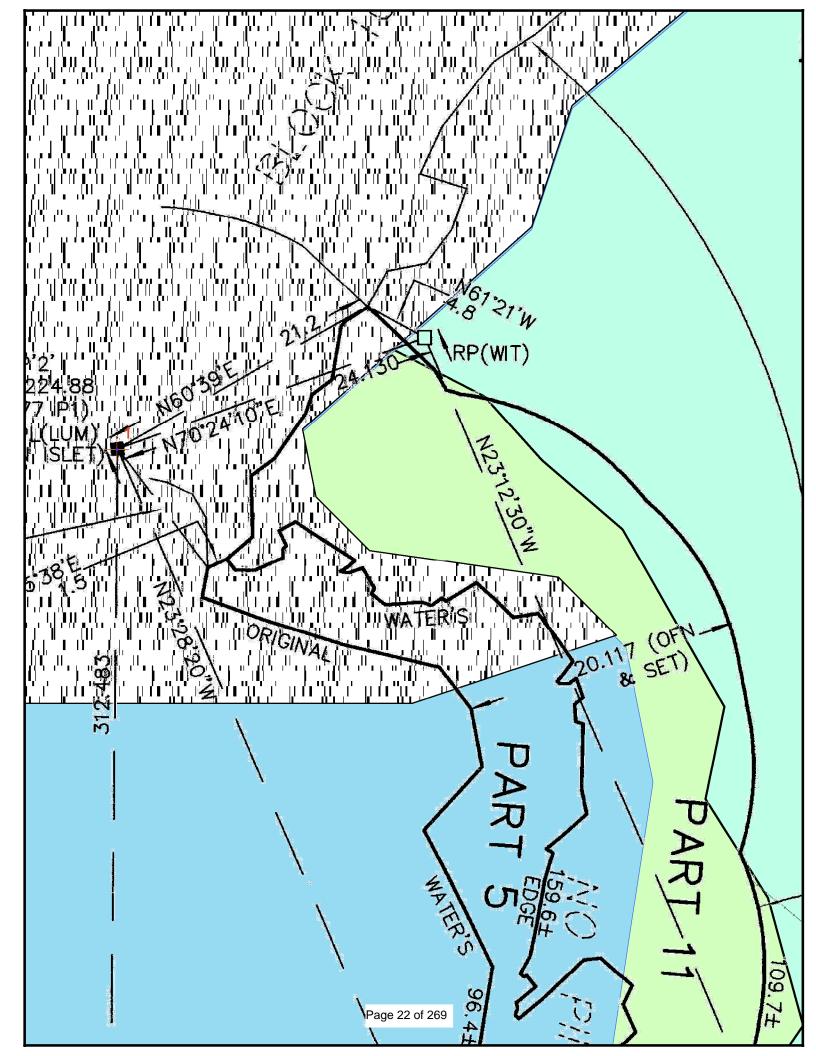

John J.
Parry Sound Area Planning Board
1 Mall Drive, Unit 2
Parry Sound, ON
P2A 3A9

Tel: 705-746-5216"

Below is the fish habitat map around Block 10 and next to Lot # 3. Notice the hook ends of the "fish habitat" on Merritt's lot # 5 and Van Berkel's lot # 6. Also notice how the fish habitat map only "touches" Burrell's lot # 3.

1. Type 1 Fish Habitat surrounding the shore road allowances

**Question:** "Is there Critical Fish Habitat adjacent to the Shore Road Allowance being sold?"

Answer: No

- a. Attached is a copy of Plan 42R-22220, which displays the Type 1 Fish Habitat overlay on the plan; and
- b. Attached are enlarged copies of Part 8 (Burrell) and Part 11 (Merritt) displaying the Type 1 Fish Habitat.
- 2. In regards to the OP, Section 9.08.2 states "that part of the shore road allowance below the controlled high water mark will be retained by the Municipality".

# **ATTACHMENTS:**

Attachment 1 - Type 1 Fish Habitat overlay

Attachment 2 - Type 1 Fish Habitat concerning Part 8 and Part 11

Attachment 3 - Memorandum from Paula Macri, Planning Assistant, September 5, 2023