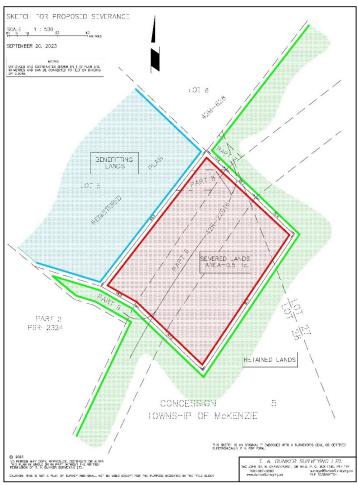

# PROPOSED LAND DIVISION

The sketch below illustrates the extents of the four new lots proposed to be created.

The proposed land division is shown on the sketch below.

The general purpose of the consent application was simply to create village lots.

The current zoning of the Buczynski lands includes a variety of zonings: Waterfront Zones, Rural Zones and Environmental Protection Zones.

#### **SURVEY**

The registered survey, shown below, confirms that the minimums applied for in the consent application have been met.