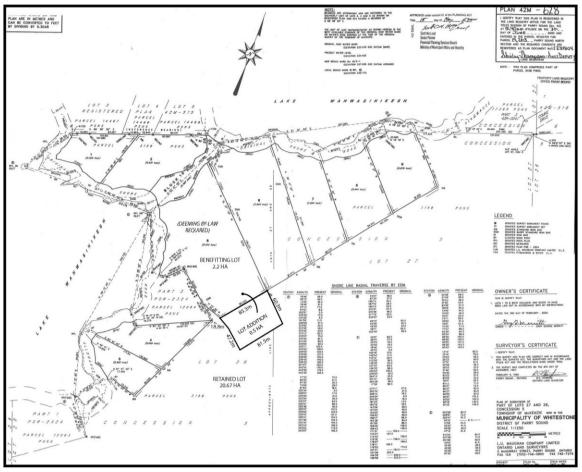

To fulfill a condition of the Parry Sound and Area Planning Board Consent No. B34/2023 Gary George Merritt will be conveying a lot addition (**ATTACHMENT 1**) to himself and Pamela Helen Merritt and will be added to Lot 5. The lots are to be merged on title according to Section 50(4) of the *Planning Act*.

# **BACKGROUND / PURPOSE**

Gary Merritt owns a vacant lot in plan 42M-628 fronting on Lake Wahwashkesh together with the retained back lands.

Mr. Merritt is proposing to add 0.5 hectares from his back acreage to his lot No. 5 of Plan 42M-628. He feels that the larger acreage will enhance the lot with a larger size as well as protecting future privacy.

# **PROPOSED LOT ADDITION**

The proposed lot addition will consist of 0.5 ha in the shape of a rectangle that will be added to the adjacent Lot 5.

Page 51 of 269

- 1. Deeming Lot 5 of Plan 42M-628 to no longer be a lot in a plan of subdivision.
- 2. Recognize rights-of-way as part of the lot addition.
- 3. Providing a letter from the lawyer that the lot addition will be merged with Lot 5 of Plan 42M-628.
- 4. Payment of any applicable planning fees.