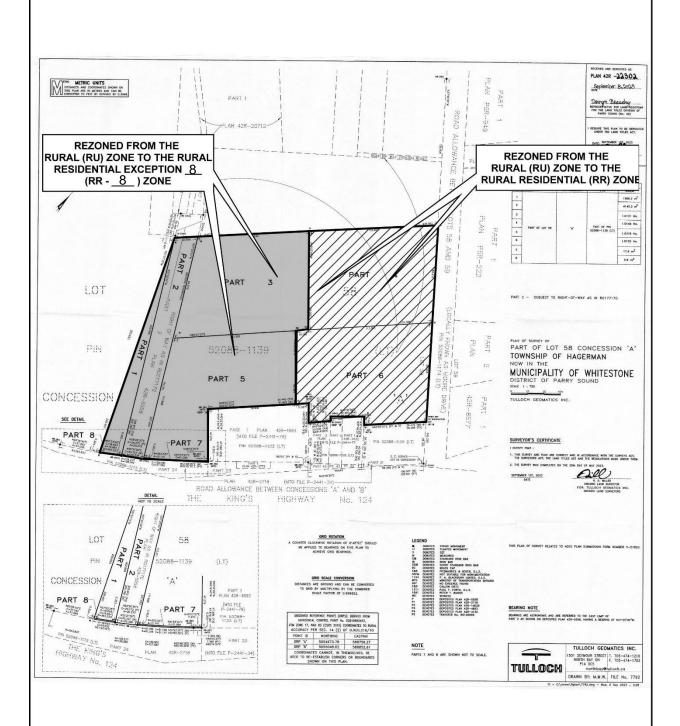

# Move into Public Meeting ®

- 6. Public Meeting
  - 6.1 BUCZYNSKI, Lois and James Proposed Zoning By-law amendment is to rezone Parts 3 and 5 on Plan 42R-22302 from the Rural (RU) Zone to the Rural Residential (RR) Exception Zone; and Parts 4 and 6 on Plan 42R-2232 from the Rural (RU) Zone to the Rural Residential (RR) Zone.
    - 6.1.1 Report from John Jackson, Planner dated November 1, 2023
  - 6.2 Procedural By-law
    - 6.2.1 Memorandum from Michelle Hendry, CAO/Clerk Procedural By-law
    - 6.2.2 Procedural By-law as updated from the November 7, 2023 Regular Council meeting

- 10.3 By-law No. 75-2023, being a By-law to enter into an Agreement for Conditions of Approval of Consent B045/2021(W) BUZCYNSKI ®
- 10.4 By-law No. 76-2023, being a By-law to deem Lot 5, Plan 42M-628 not to be part of a Plan of Subdivision under Section 50(4) of The *Planning Act* MERRITT ®
- 10.5 By-law No. 77-2023, being a By-law for a Zoning By-law amendment to rezone Parts 3 and 5 on Plan 42R-22302 from the Rural (RU) Zone to the Rural Residential (RR) Exception Zone; and Parts 4 and 6 on Plan 42R-2232 from the Rural (RU) Zone to the Rural Residential (RR) BUZCYNSKI ®

# **PUBLIC MEETING**

1 Mall Drive Unit #2, Parry Sound, Ontario P2A 3A9

Tel: (705) 746-5667 E-Mail: JJPlan@Vianet.ca

MEMO TO WHITESTONE COUNCIL

PROPOSED ZONING BY-LAW AMENDMENT

PART OF LOT 58, CONCESSION 'A'

# PURPOSE/BACKGROUND

The Buczynski family owns a large parcel in the village of Dunchurch that has frontage on Whitestone Lake, Highway No. 124 and Moore Drive.

The owners are proposing to create four residential lots, two on Highway No. 124 and two fronting on Moore Drive.

The property was the subject of a consent application two years ago that included a condition requiring a rezoning.

The rezoning is necessary because the lands to be divided are presently zoned Waterfront Residential 1 (WF1) due to their current frontage on Whitestone Lake. The intended lots, however, are non-waterfront lots zoned for Rural Residential use. Two of these lots have a shared right-of-way off Highway No. 124 with 40 metres of frontage, whereas 60 metres are required in the RR Zone.

The proposed land division is shown on the sketch below.

The general purpose of the consent application was simply to create village lots.

The current zoning of the Buczynski lands includes a variety of zonings: Waterfront Zones, Rural Zones and Environmental Protection Zones.

The four lots have been created and require a Rural Residential (RR) Zone that sets the minimum lot size of 0.4 hectares and the minimum road frontage of 60 metres.

The two lots, which share access off Highway No. 124, will have a minimum frontage of 40 metres, requiring a site-specific exception for these lots.