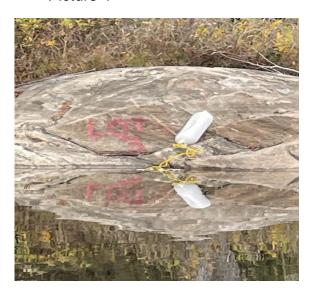

# ii) Lot # 6 Van Berkel

The shoreline being purchased is granite rock shoreline starting where the grassy shoreline ends.

The first survey map showing VanBerkel's shoreline she is purchasing (in blue) and then pictures of the shoreline she is purchasing.

Past that the grass fish habitat the pictures show her granite rock shoreline.

Picture 1

Picture 2

Picture 3

Picture 4

Picture 5