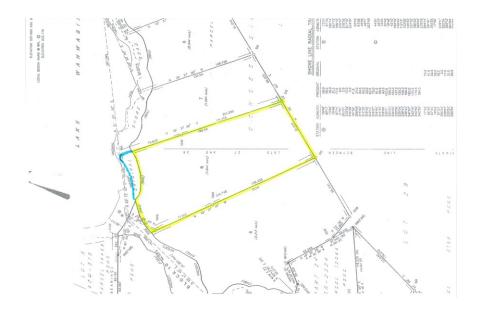

# ii) Lot # 6 Van Berkel

The shoreline being purchased is granite rock shoreline starting where the grassy shoreline ends.

The first survey map showing VanBerkel's shoreline she is purchasing (in blue) and then pictures of the shoreline she is purchasing.

Past that the grass fish habitat the pictures show her granite rock shoreline.

Picture 1

Picture 2

Picture 3

Picture 4

Picture 5