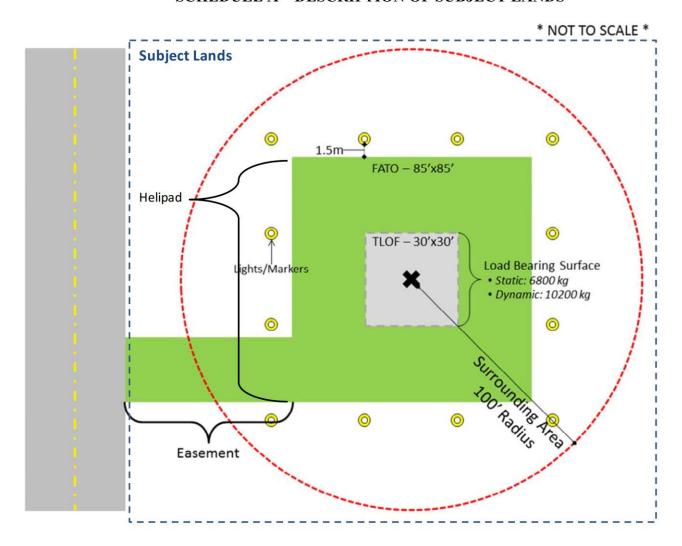

# 10. By-laws

10.1 Memorandum from Bob Whitman, Fire Chief

By-law No. 72-2023, being a By-law to authorize an agreement between the Corporation of the Municipality of Whitestone and Ornge, which sets out the terms and conditions of the use, operation and maintenance of the Helipad, surrounding area and easement, and to repeal By-Law 09-2020. ®