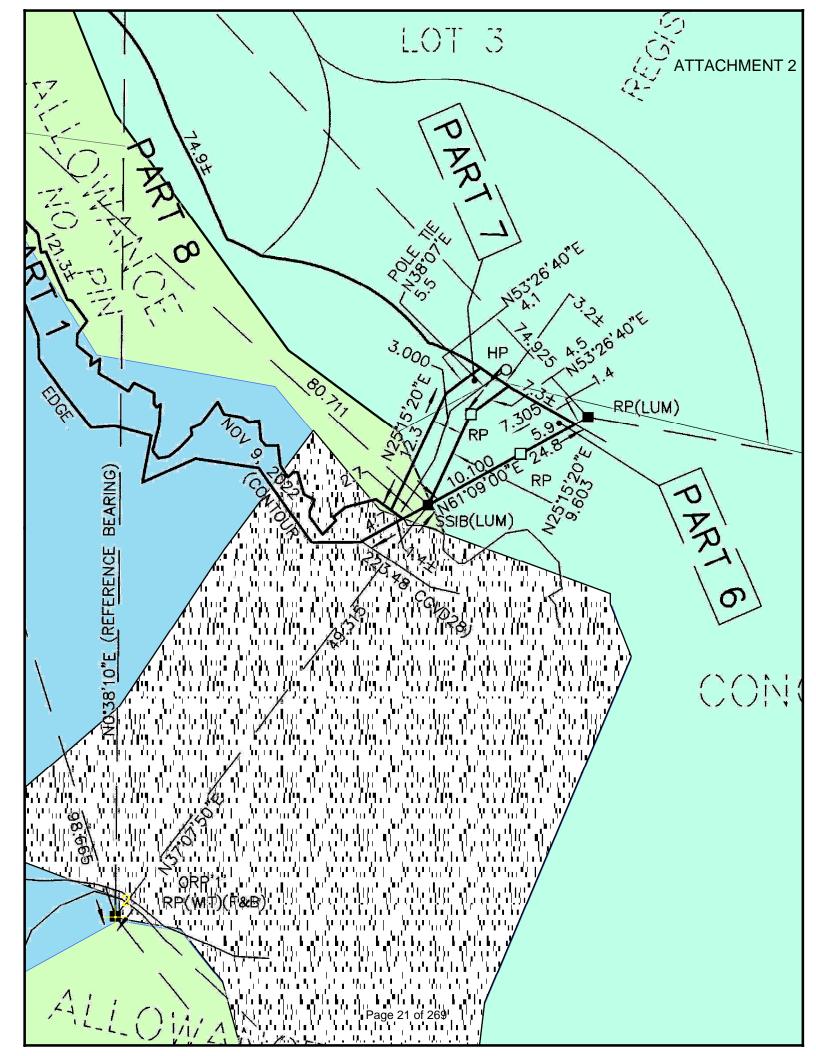

John J.
Parry Sound Area Planning Board
1 Mall Drive, Unit 2
Parry Sound, ON
P2A 3A9

Tel: 705-746-5216"

Below is the fish habitat map around Block 10 and next to Lot # 3. Notice the hook ends of the "fish habitat" on Merritt's lot # 5 and Van Berkel's lot # 6. Also notice how the fish habitat map only "touches" Burrell's lot # 3.

1. Type 1 Fish Habitat surrounding the shore road allowances

**Question:** "Is there Critical Fish Habitat adjacent to the Shore Road Allowance being sold?"

Answer: No

- a. Attached is a copy of Plan 42R-22220, which displays the Type 1 Fish Habitat overlay on the plan; and
- b. Attached are enlarged copies of Part 8 (Burrell) and Part 11 (Merritt) displaying the Type 1 Fish Habitat.
- 2. In regards to the OP, Section 9.08.2 states "that part of the shore road allowance below the controlled high water mark will be retained by the Municipality".

# **ATTACHMENTS:**

Attachment 1 - Type 1 Fish Habitat overlay

Attachment 2 - Type 1 Fish Habitat concerning Part 8 and Part 11

Attachment 3 - Memorandum from Paula Macri, Planning Assistant, September 5, 2023