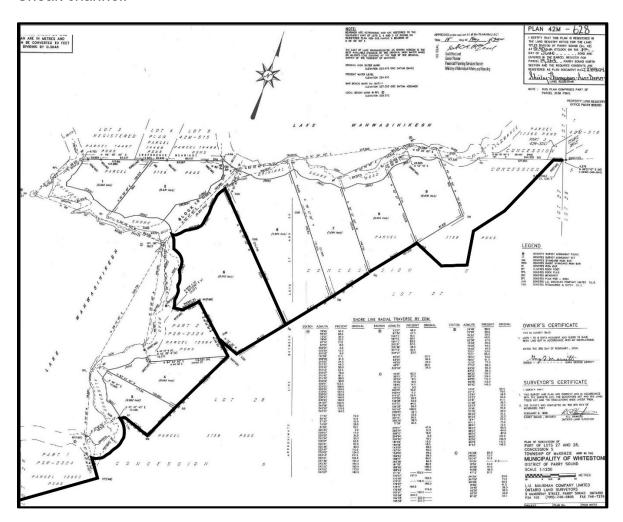

#### Attachment 2

• 42R-22302

#### **ZONING BY-LAW**

The lands that are the subject of the consent are zoned Waterfront Residential 1 (WF1) as a result of the current frontage on Whitestone Lake.

The lands adjoining the lands proposed to be created that are non-waterfront lots are zoned Rural Residential. It is appropriate to apply the RR Zoning to the subject consent lands through a rezoning that would have a site-specific recognition of the lesser frontage off Highway No. 124.

The proposed land division is shown on the sketch below.

The general purpose of the consent application was simply to create village lots.

The current zoning of the Buczynski lands includes a variety of zonings: Waterfront Zones, Rural Zones and Environmental Protection Zones.

#### **SURVEY**

The registered survey, shown below, confirms that the minimums applied for in the consent application have been met.