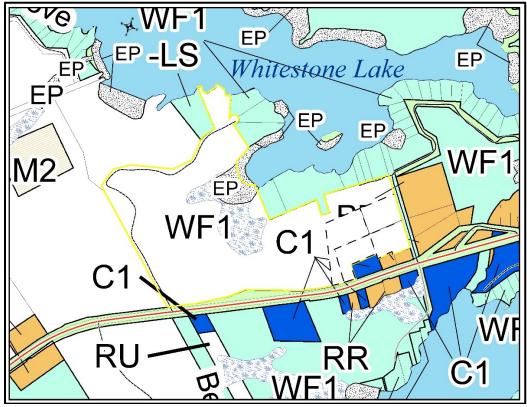

#### **ZONING BY-LAW**

The lands that are the subject of the consent are zoned Waterfront Residential 1 (WF1) as a result of the current frontage on Whitestone Lake.

The lands adjoining the lands proposed to be created that are non-waterfront lots are zoned Rural Residential. It is appropriate to apply the RR Zoning to the subject consent lands through a rezoning that would have a site-specific recognition of the lesser frontage off Highway No. 124.

# **ZONING BY-LAW**

The subject lands are zoned Waterfront Residential 2 – Limited Services (WF2-LS)

There are no zoning issues.

The proposed land division is shown on the sketch below.

The general purpose of the consent application was simply to create village lots.

The current zoning of the Buczynski lands includes a variety of zonings: Waterfront Zones, Rural Zones and Environmental Protection Zones.