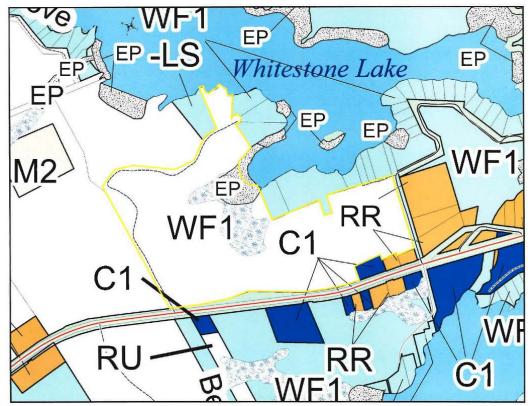

#### **ZONING BY-LAW**

The lands that are the subject of the consent are zoned Waterfront Residential 1 (WF1) as a result of the current frontage on Whitestone Lake.

The lands adjoining the lands proposed to be created that are non-waterfront lots are zoned Rural Residential. It is appropriate to apply the RR Zoning to the subject consent lands through a rezoning that would have a site-specific recognition of the lesser frontage off Highway No. 124.

# **ZONING BY-LAW**

The subject lands are zoned Waterfront Residential 2 – Limited Services (WF2-LS)

There are no zoning issues.

The proposed land division is shown on the sketch below.

The general purpose of the consent application was simply to create village lots.

The current zoning of the Buczynski lands includes a variety of zonings: Waterfront Zones, Rural Zones and Environmental Protection Zones.