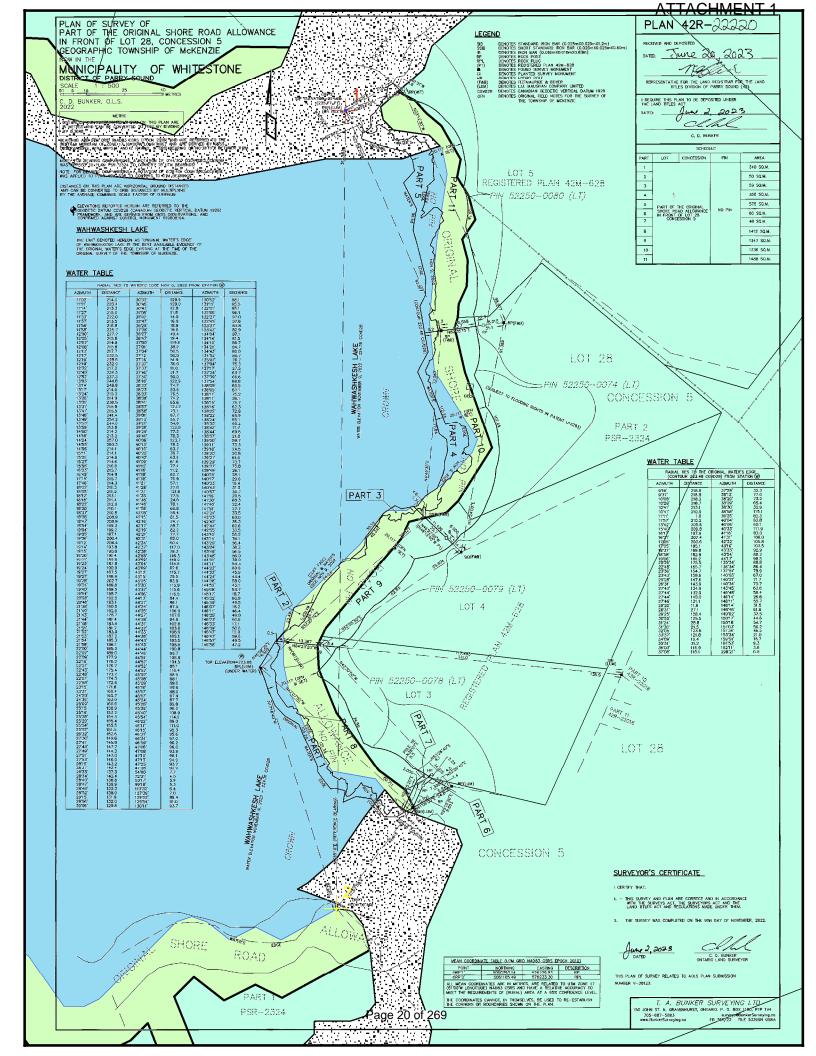

John J.
Parry Sound Area Planning Board
1 Mall Drive, Unit 2
Parry Sound, ON
P2A 3A9

Tel: 705-746-5216"

Below is the fish habitat map around Block 10 and next to Lot # 3. Notice the hook ends of the "fish habitat" on Merritt's lot # 5 and Van Berkel's lot # 6. Also notice how the fish habitat map only "touches" Burrell's lot # 3.

1. Type 1 Fish Habitat surrounding the shore road allowances

**Question:** "Is there Critical Fish Habitat adjacent to the Shore Road Allowance being sold?"

Answer: No

- a. Attached is a copy of Plan 42R-22220, which displays the Type 1 Fish Habitat overlay on the plan; and
- b. Attached are enlarged copies of Part 8 (Burrell) and Part 11 (Merritt) displaying the Type 1 Fish Habitat.
- 2. In regards to the OP, Section 9.08.2 states "that part of the shore road allowance below the controlled high water mark will be retained by the Municipality".

# **ATTACHMENTS:**

Attachment 1 - Type 1 Fish Habitat overlay

Attachment 2 - Type 1 Fish Habitat concerning Part 8 and Part 11

Attachment 3 - Memorandum from Paula Macri, Planning Assistant, September 5, 2023