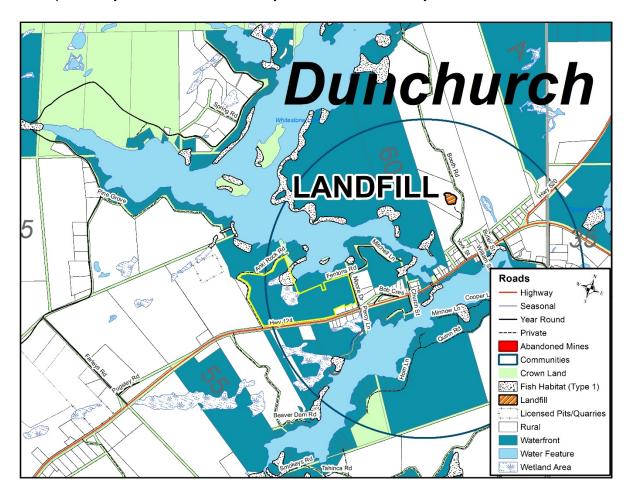

# Move into Public Meeting ®

- 6. Public Meeting
  - 6.1 BUCZYNSKI, Lois and James Proposed Zoning By-law amendment is to rezone Parts 3 and 5 on Plan 42R-22302 from the Rural (RU) Zone to the Rural Residential (RR) Exception Zone; and Parts 4 and 6 on Plan 42R-2232 from the Rural (RU) Zone to the Rural Residential (RR) Zone.
    - 6.1.1 Report from John Jackson, Planner dated November 1, 2023
  - 6.2 Procedural By-law
    - 6.2.1 Memorandum from Michelle Hendry, CAO/Clerk Procedural By-law
    - 6.2.2 Procedural By-law as updated from the November 7, 2023 Regular Council meeting

# **PUBLIC MEETING**

1 Mall Drive Unit #2, Parry Sound, Ontario P2A 3A9

Tel: (705) 746-5667 E-Mail: JJPlan@Vianet.ca

MEMO TO WHITESTONE COUNCIL

PROPOSED ZONING BY-LAW AMENDMENT

PART OF LOT 58, CONCESSION 'A'

**GEOGRAPHIC TOWNSHIP OF HAGERMAN** 

**APPLICANT: John Buczynski** 

**November 1, 2023** 

# PURPOSE/BACKGROUND

The Buczynski family owns a large parcel in the village of Dunchurch that has frontage on Whitestone Lake, Highway No. 124 and Moore Drive.

The owners are proposing to create four residential lots, two on Highway No. 124 and two fronting on Moore Drive.

The property was the subject of a consent application two years ago that included a condition requiring a rezoning.

The rezoning is necessary because the lands to be divided are presently zoned Waterfront Residential 1 (WF1) due to their current frontage on Whitestone Lake. The intended lots, however, are non-waterfront lots zoned for Rural Residential use. Two of these lots have a shared right-of-way off Highway No. 124 with 40 metres of frontage, whereas 60 metres are required in the RR Zone.

#### **PROPERTY DESCRIPTION**

The subject lands owned by the Buczynski's is quite large and includes a variety of features and zonings. The lands are 86 acres with frontage on the lake, the highway and Moore Drive.

The proposed land division is shown on the sketch below.

The general purpose of the consent application was simply to create village lots.

The current zoning of the Buczynski lands includes a variety of zonings: Waterfront Zones, Rural Zones and Environmental Protection Zones.

The four lots have been created and require a Rural Residential (RR) Zone that sets the minimum lot size of 0.4 hectares and the minimum road frontage of 60 metres.

The two lots, which share access off Highway No. 124, will have a minimum frontage of 40 metres, requiring a site-specific exception for these lots.

#### **SURVEY**

The registered survey, shown below, confirms that the minimums applied for in the consent application have been met.

# **CONCLUSION**

In general terms, the proposed rezoning is merely a technical requirement to fulfill the consent.

There are no concerns respecting the proposed rezoning.

Respectfully,

John Jackson M.C.I.P., R.P.P.