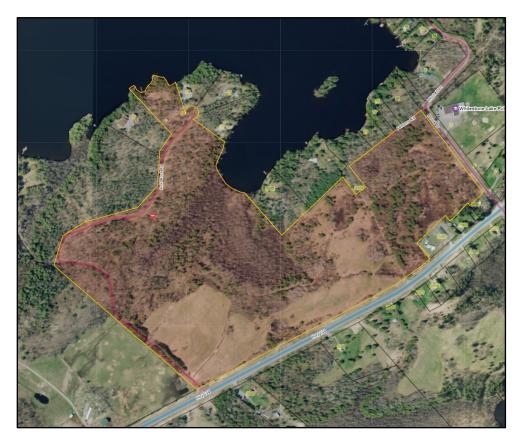

# **BACKGROUND/PURPOSE**

John Buczynski is representing a family property in the community of Dunchurch where he is proposing to create four new lots: two on Moore Drive and two having access off Highway No. 124.

The property is in the name of Mr. Buczynski as well as his three children.

The property is 35.7 hectares and has frontage on Whitestone Lake, Highway No. 124 and Moore Drive.

# **PROPERTY DESCRIPTION**

The property has a large variety of conditions with shoreline, highway frontage, wetlands and open fields. The Buczynski family cottage is on the lake while the balance of the property is vacant. The cottage is accessed off Anki Rock Road.

The portion of the lands that are proposed to be developed are heavily forested between the highway, the lake front properties and Moore Drive.

The over all drainage is to the north through a wetland to Whitestone Lake.