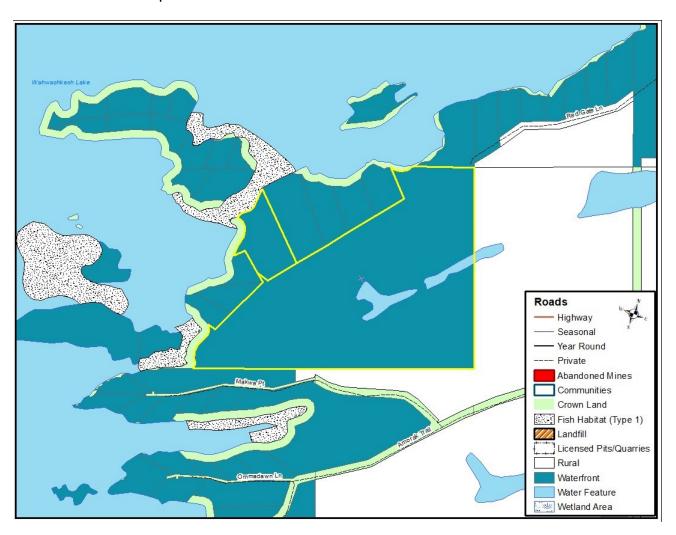

John J.
Parry Sound Area Planning Board
1 Mall Drive, Unit 2
Parry Sound, ON
P2A 3A9

Tel: 705-746-5216"

Below is the fish habitat map around Block 10 and next to Lot # 3. Notice the hook ends of the "fish habitat" on Merritt's lot # 5 and Van Berkel's lot # 6. Also notice how the fish habitat map only "touches" Burrell's lot # 3.

# ii) Lot # 6 Van Berkel

The shoreline being purchased is granite rock shoreline starting where the grassy shoreline ends.

The first survey map showing VanBerkel's shoreline she is purchasing (in blue) and then pictures of the shoreline she is purchasing.

# iii) Lot #3 - Burrell

The earlier fish habitat map shows the lot # 4 shoreline that Burrell is purchasing. The shoreline he is purchasing is all granite rock shoreline next to the fish habitat. The pictures below show his granite rock shoreline next to the fish habitat.