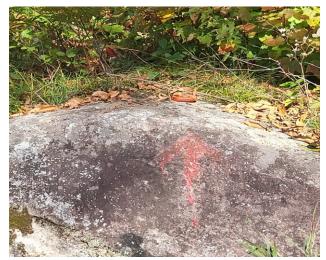

# ii) Lot # 6 Van Berkel

The shoreline being purchased is granite rock shoreline starting where the grassy shoreline ends.

The first survey map showing VanBerkel's shoreline she is purchasing (in blue) and then pictures of the shoreline she is purchasing.

Past that the grass fish habitat the pictures show her granite rock shoreline.

Picture 1

Picture 2

Picture 3

Picture 4

Picture 5