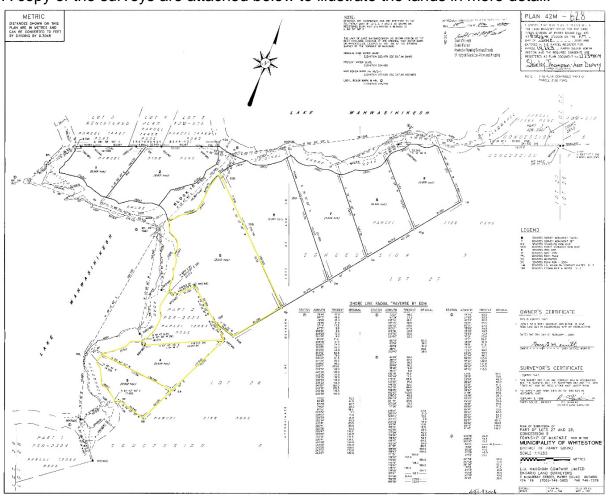

# The applicants include:

| NAME                   | P.I.N #    | CIVIC ADDRESS             | PROPERTY<br>DESCRIPTION |
|------------------------|------------|---------------------------|-------------------------|
| Drew Burrell           | 52250-0078 | 28207 Lake<br>Wahwashkesh | Lot 3, M628             |
| Lisa Rice              | 52250-0079 | 28237 Lake<br>Wahwashkesh | Lot 4, M628             |
| Marilyn Pottinger      | 52250-0074 | 28277 Lake<br>Wahwashkesh | Part 2, PSR-2324        |
| Gary/Pamela<br>Merritt | 52250-0080 | 28307 Lake<br>Wahwashkesh | Lot 5, M628             |

# A copy of the surveys are attached below to illustrate the lands in more detail.