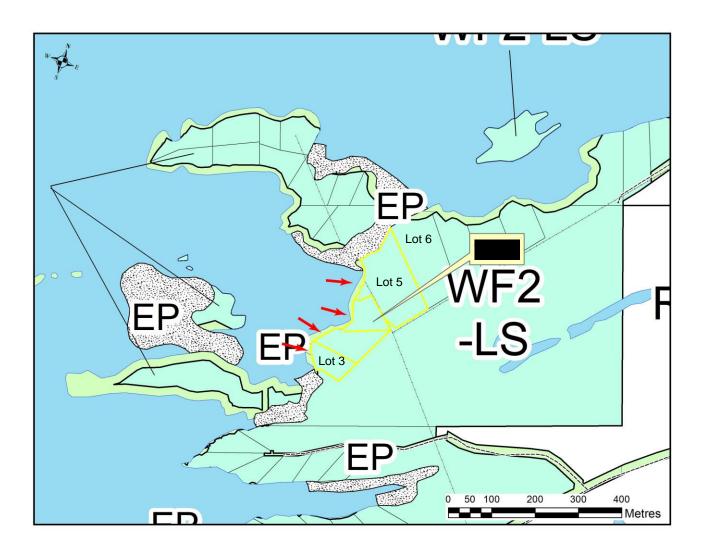

John J.
Parry Sound Area Planning Board
1 Mall Drive, Unit 2
Parry Sound, ON
P2A 3A9

Tel: 705-746-5216"

Below is the fish habitat map around Block 10 and next to Lot # 3. Notice the hook ends of the "fish habitat" on Merritt's lot # 5 and Van Berkel's lot # 6. Also notice how the fish habitat map only "touches" Burrell's lot # 3.

# ii) Lot # 6 Van Berkel

The shoreline being purchased is granite rock shoreline starting where the grassy shoreline ends.

The first survey map showing VanBerkel's shoreline she is purchasing (in blue) and then pictures of the shoreline she is purchasing.

# iii) Lot #3 - Burrell

The earlier fish habitat map shows the lot # 4 shoreline that Burrell is purchasing. The shoreline he is purchasing is all granite rock shoreline next to the fish habitat. The pictures below show his granite rock shoreline next to the fish habitat.