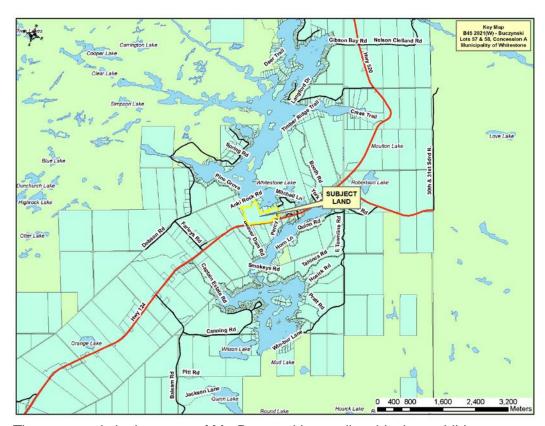

applicants must fulfill the above-noted conditions of the consent by March 2, 2024.

#### **ATTACHMENTS:**

#### Attachment 1

Report from John Jackson, Planner dated November 24, 2021

#### Attachment 2

• 42R-22302

#### Attachment 3

• Consent Agreement

1 Mall Drive Unit #2, Parry Sound, Ontario P2A 3A9

Tel: (705) 746-5667 E-Mail: JJPlan@Vianet.ca

CONSENT APPLICATION No. B45/2021(W) Part of Lots 57 & 58, Concession A Geographic Township of Hagerman Roll # 4939-010-207-0290 Highway No. 124 and Moore Drive Village of Dunchurch

Applicant: John Buczynski

November 24, 2021

# **BACKGROUND/PURPOSE**

John Buczynski is representing a family property in the community of Dunchurch where he is proposing to create four new lots: two on Moore Drive and two having access off Highway No. 124.



The property is in the name of Mr. Buczynski as well as his three children.

The property is 35.7 hectares and has frontage on Whitestone Lake, Highway No. 124 and Moore Drive.



# **PROPERTY DESCRIPTION**

The property has a large variety of conditions with shoreline, highway frontage, wetlands and open fields. The Buczynski family cottage is on the lake while the balance of the property is vacant. The cottage is accessed off Anki Rock Road.



The portion of the lands that are proposed to be developed are heavily forested between the highway, the lake front properties and Moore Drive.

The over all drainage is to the north through a wetland to Whitestone Lake.

# PROPOSED LAND DIVISION

The sketch below illustrates the extents of the four new lots proposed to be created.



#### **Moo