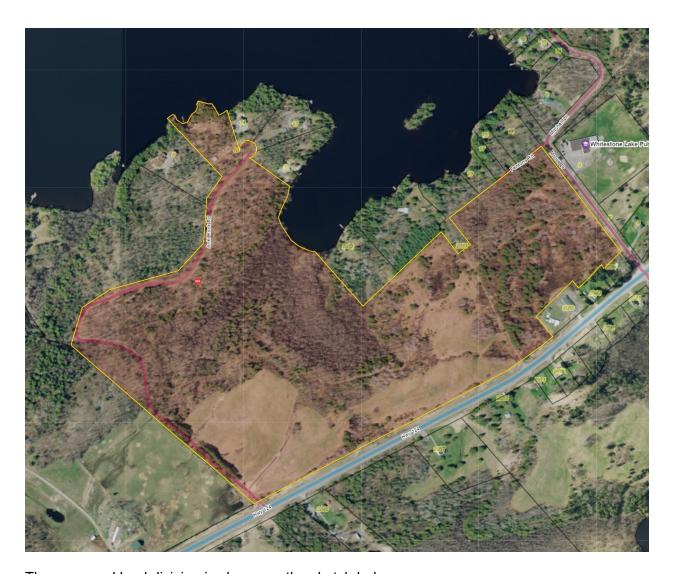

# **BACKGROUND/PURPOSE**

John Buczynski is representing a family property in the community of Dunchurch where he is proposing to create four new lots: two on Moore Drive and two having access off Highway No. 124.

The property is in the name of Mr. Buczynski as well as his three children.

The property is 35.7 hectares and has frontage on Whitestone Lake, Highway No. 124 and Moore Drive.

# **PROPERTY DESCRIPTION**

The property has a large variety of conditions with shoreline, highway frontage, wetlands and open fields. The Buczynski family cottage is on the lake while the balance of the property is vacant. The cottage is accessed off Anki Rock Road.

The portion of the lands that are proposed to be developed are heavily forested between the highway, the lake front properties and Moore Drive.

The over all drainage is to the north through a wetland to Whitestone Lake.

# PROPOSED LAND DIVISION

The sketch below illustrates the extents of the four new lots proposed to be created.