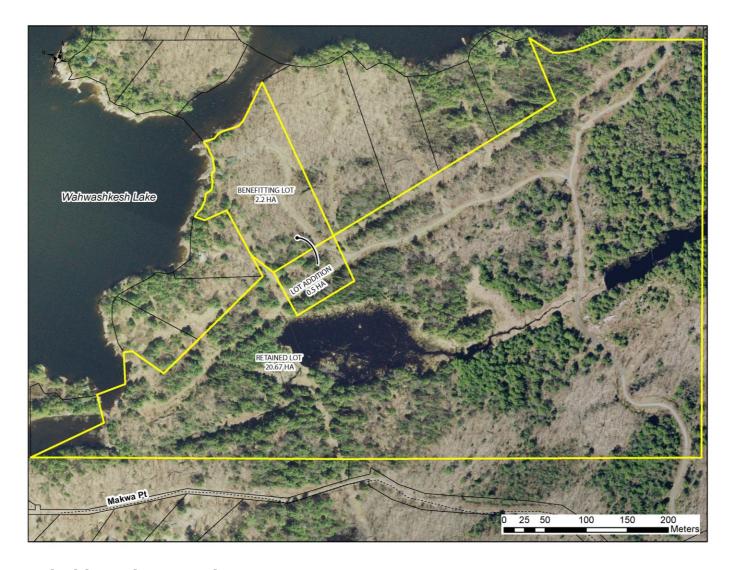

# **BACKGROUND / PURPOSE**

Gary Merritt owns a vacant lot in plan 42M-628 fronting on Lake Wahwashkesh together with the retained back lands.

Mr. Merritt is proposing to add 0.5 hectares from his back acreage to his lot No. 5 of Plan 42M-628. He feels that the larger acreage will enhance the lot with a larger size as well as protecting future privacy.

# PROPERTY DESCRIPTION

Plan 42M-628 was a 9 lot plan approved 25 years ago by the Ministry of Municipal Affairs.

Mr. Merritt has sold all but lot 5 in the subdivision.

Lot 5 is 2.2 ha with 100 metres of frontage on the lake and a further 100 metres on Sneak channel.

# **PROPOSED LOT ADDITION**

The proposed lot addition will consist of 0.5 ha in the shape of a rectangle that will be added to the adjacent Lot 5.

Page 51 of 269