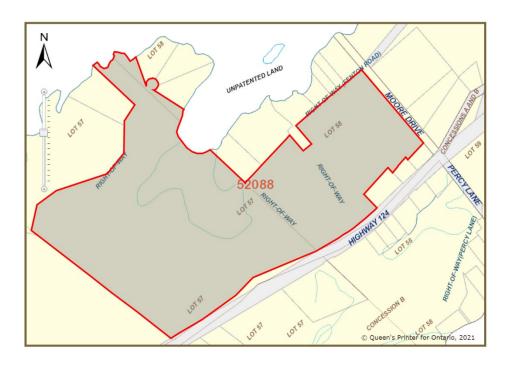

# **BACKGROUND/PURPOSE**

John Buczynski is representing a family property in the community of Dunchurch where he is proposing to create four new lots: two on Moore Drive and two having access off Highway No. 124.

The property is in the name of Mr. Buczynski as well as his three children.

The property is 35.7 hectares and has frontage on Whitestone Lake, Highway No. 124 and Moore Drive.

# **PROPERTY DESCRIPTION**

The property has a large variety of conditions with shoreline, highway frontage, wetlands and open fields. The Buczynski family cottage is on the lake while the balance of the property is vacant. The cottage is accessed off Anki Rock Road.

The portion of the lands that are proposed to be developed are heavily forested between the highway, the lake front properties and Moore Drive.

The over all drainage is to the north through a wetland to Whitestone Lake.

# PROPOSED LAND DIVISION

The sketch below illustrates the extents of the four new lots proposed to be created.

#### **Moore Drive Lots**

| Lot 1           | Lot frontage 90 Metres | Lot area 1.0ha |
|-----------------|------------------------|----------------|
| Lot 2           | Lot frontage 90 Metres | Lot area 1.0ha |
| Remaining Moore | 63.5 metres            |                |
| Drive Frontage  |                        |                |

# Highway No. 124 Lots

The proposed lots off Highway No. 124 would be designed to have separate frontages but likely share in the current entrance. This design would need M.T.O approval.