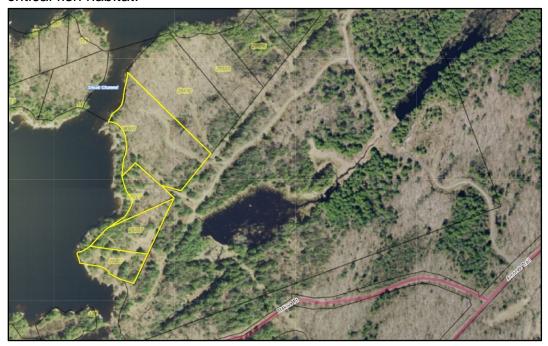

# **BACKGROUND / PURPOSE**

Gary Merritt owns a vacant lot in plan 42M-628 fronting on Lake Wahwashkesh together with the retained back lands.

Mr. Merritt is proposing to add 0.5 hectares from his back acreage to his lot No. 5 of Plan 42M-628. He feels that the larger acreage will enhance the lot with a larger size as well as protecting future privacy.

# PROPERTY DESCRIPTION

Plan 42M-628 was a 9 lot plan approved 25 years ago by the Ministry of Municipal Affairs.

Mr. Merritt has sold all but lot 5 in the subdivision.

Lot 5 is 2.2 ha with 100 metres of frontage on the lake and a further 100 metres on Sneak channel.

The back lands are characterized by heavy forests with a series of private trails that have been constructed to provide road access to what was originally a water access subdivision.

# **PROPOSED LOT ADDITION**

The proposed lot addition will consist of 0.5 ha in the shape of a rectangle that will be added to the adjacent Lot 5.

Page 51 of 269