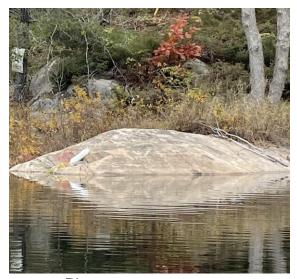

# iii) Lot #3 - Burrell

The earlier fish habitat map shows the lot # 4 shoreline that Burrell is purchasing. The shoreline he is purchasing is all granite rock shoreline next to the fish habitat. The pictures below show his granite rock shoreline next to the fish habitat.

Picture 1 Picture 2

Picture 3 Picture 4

Picture 5 Picture 6