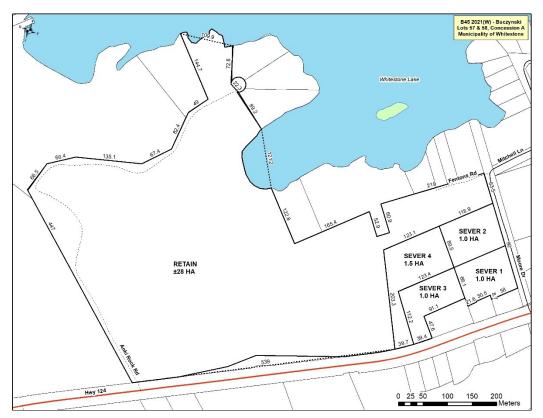

# PROPOSED LAND DIVISION

The sketch below illustrates the extents of the four new lots proposed to be created.

#### **Moore Drive Lots**

| Lot 1           | Lot frontage 90 Metres | Lot area 1.0ha |
|-----------------|------------------------|----------------|
| Lot 2           | Lot frontage 90 Metres | Lot area 1.0ha |
| Remaining Moore | 63.5 metres            |                |
| Drive Frontage  |                        |                |

# Highway No. 124 Lots

The proposed lots off Highway No. 124 would be designed to have separate frontages but likely share in the current entrance. This design would need M.T.O approval.

#### **SURVEY**

The registered survey, shown below, confirms that the minimums applied for in the consent application have been met.