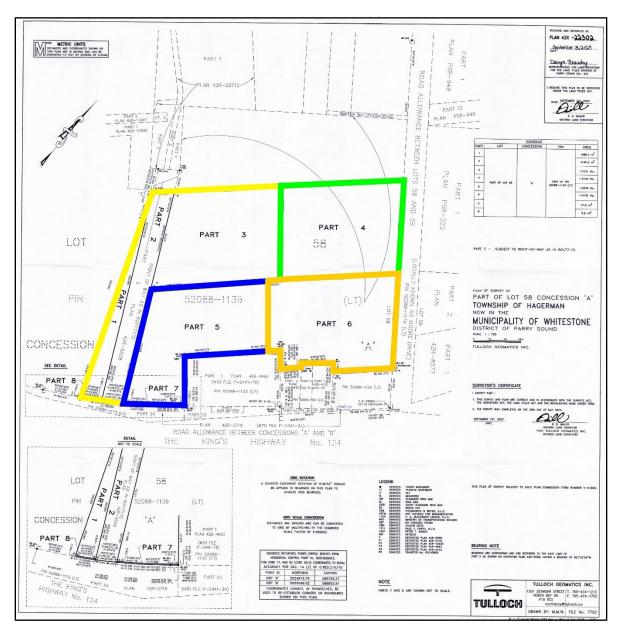

#### PART A - GENERAL

- 1. The lands to be bound by the terms and conditions of this Agreement referred to as the "subject lands" are located in the Municipality and more particularly described in Schedule 'A' hereto.
- 2. The subject lands describing the severed and retained lands is Reference Plan No. 42R-22302.
- 3. This Agreement shall be registered on title to the subject lands as provided for by Section 51(26) of the *Planning Act*, R.S.O. 1990, as amended, at the expense of the Owners.
- 4. This Agreement will not be amended or removed from the title of the subject lands except where agreed upon by the Municipality and the Owners.

#### PART C - ACCESS

- 6. The Owners hereby acknowledges and recognizes that the private road legally described as Parts 1 & 2 Plan 42R-22302 provides access to Parts 3 and 5, Plan 42R-22302, is privately owned and not maintained year-round by the Municipality.
- 7. The Owners hereby recognizes and agrees that the Municipality is not responsible or liable for the non-repair of the private road identified in paragraph 6 above.
- 8. The Owners hereby acknowledges and understands that the Municipality may not be able to provide emergency services to the subject lands accessed by the private road.

The proposed land division is shown on the sketch below.

The general purpose of the consent application was simply to create village lots.

The current zoning of the Buczynski lands includes a variety of zonings: Waterfront Zones, Rural Zones and Environmental Protection Zones.

The four lots have been created and require a Rural Residential (RR) Zone that sets the minimum lot size of 0.4 hectares and the minimum road frontage of 60 metres.

The two lots, which share access off Highway No. 124, will have a minimum frontage of 40 metres, requiring a site-specific exception for these lots.