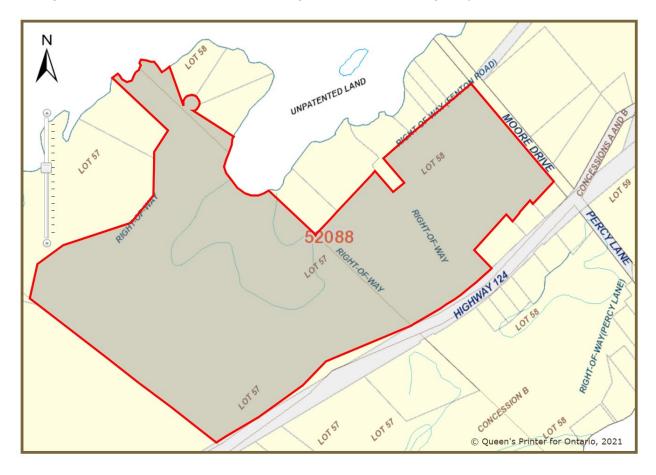

# PROPOSED LAND DIVISION

The sketch below illustrates the extents of the four new lots proposed to be created.

#### **Moore Drive Lots**

| Lot 1           | Lot frontage 90 Metres | Lot area 1.0ha |
|-----------------|------------------------|----------------|
| Lot 2           | Lot frontage 90 Metres | Lot area 1.0ha |
| Remaining Moore | 63.5 metres            |                |
| Drive Frontage  |                        |                |

# Highway No. 124 Lots

The proposed lots off Highway No. 124 would be designed to have separate frontages but likely share in the current entrance. This design would need M.T.O approval.