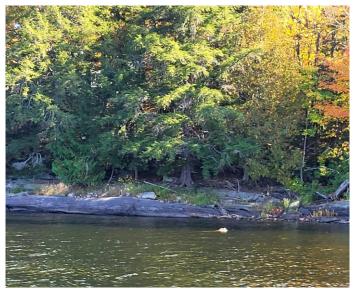

Past that the grass fish habitat the pictures show her granite rock shoreline.

Picture 1

Picture 2

Picture 3

Picture 4

Picture 5

# iii) Lot #3 - Burrell

The earlier fish habitat map shows the lot # 4 shoreline that Burrell is purchasing. The shoreline he is purchasing is all granite rock shoreline next to the fish habitat. The pictures below show his granite rock shoreline next to the fish habitat.