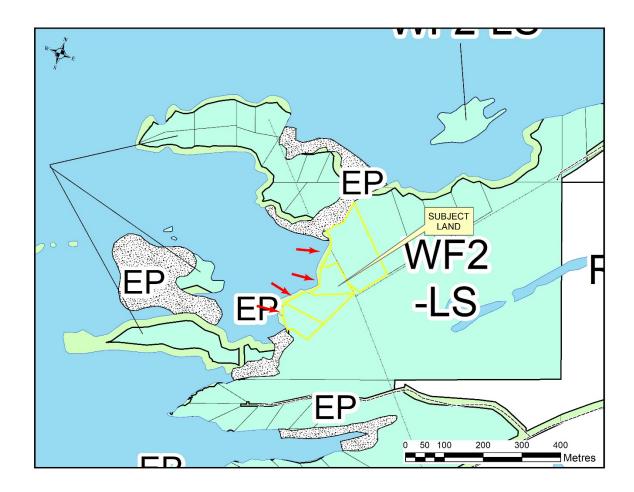

# **ZONING BY-LAW**

The subject lands are zoned Waterfront Residential 2 – Limited Services (WF2-LS)

There are no zoning issues.

# **ANALYSIS**

The proposed transaction has no planning concerns.

There will be two matters that will be necessary conditions.

Lot 5 of Plan 42M-628 will need to be deemed to no longer be a lot in a plan of subdivision. This will allow the addition to merge with the lot.