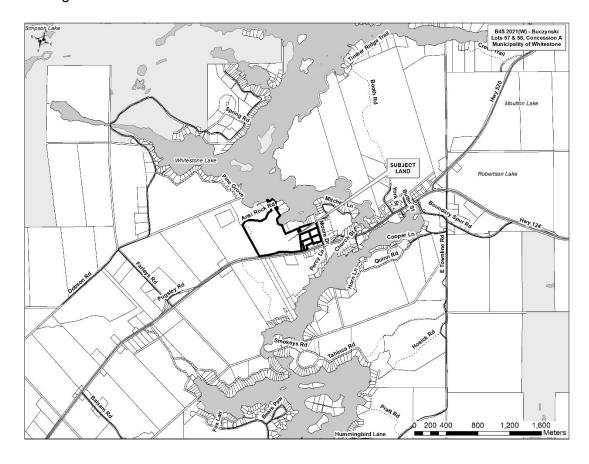

# **BACKGROUND/PURPOSE**

John Buczynski is representing a family property in the community of Dunchurch where he is proposing to create four new lots: two on Moore Drive and two having access off Highway No. 124.

The property is in the name of Mr. Buczynski as well as his three children.

The property is 35.7 hectares and has frontage on Whitestone Lake, Highway No. 124 and Moore Drive.

# **PROPERTY DESCRIPTION**

The property has a large variety of conditions with shoreline, highway frontage, wetlands and open fields. The Buczynski family cottage is on the lake while the balance of the property is vacant. The cottage is accessed off Anki Rock Road.

# PROPOSED LAND DIVISION

The sketch below illustrates the extents of the four new lots proposed to be created.