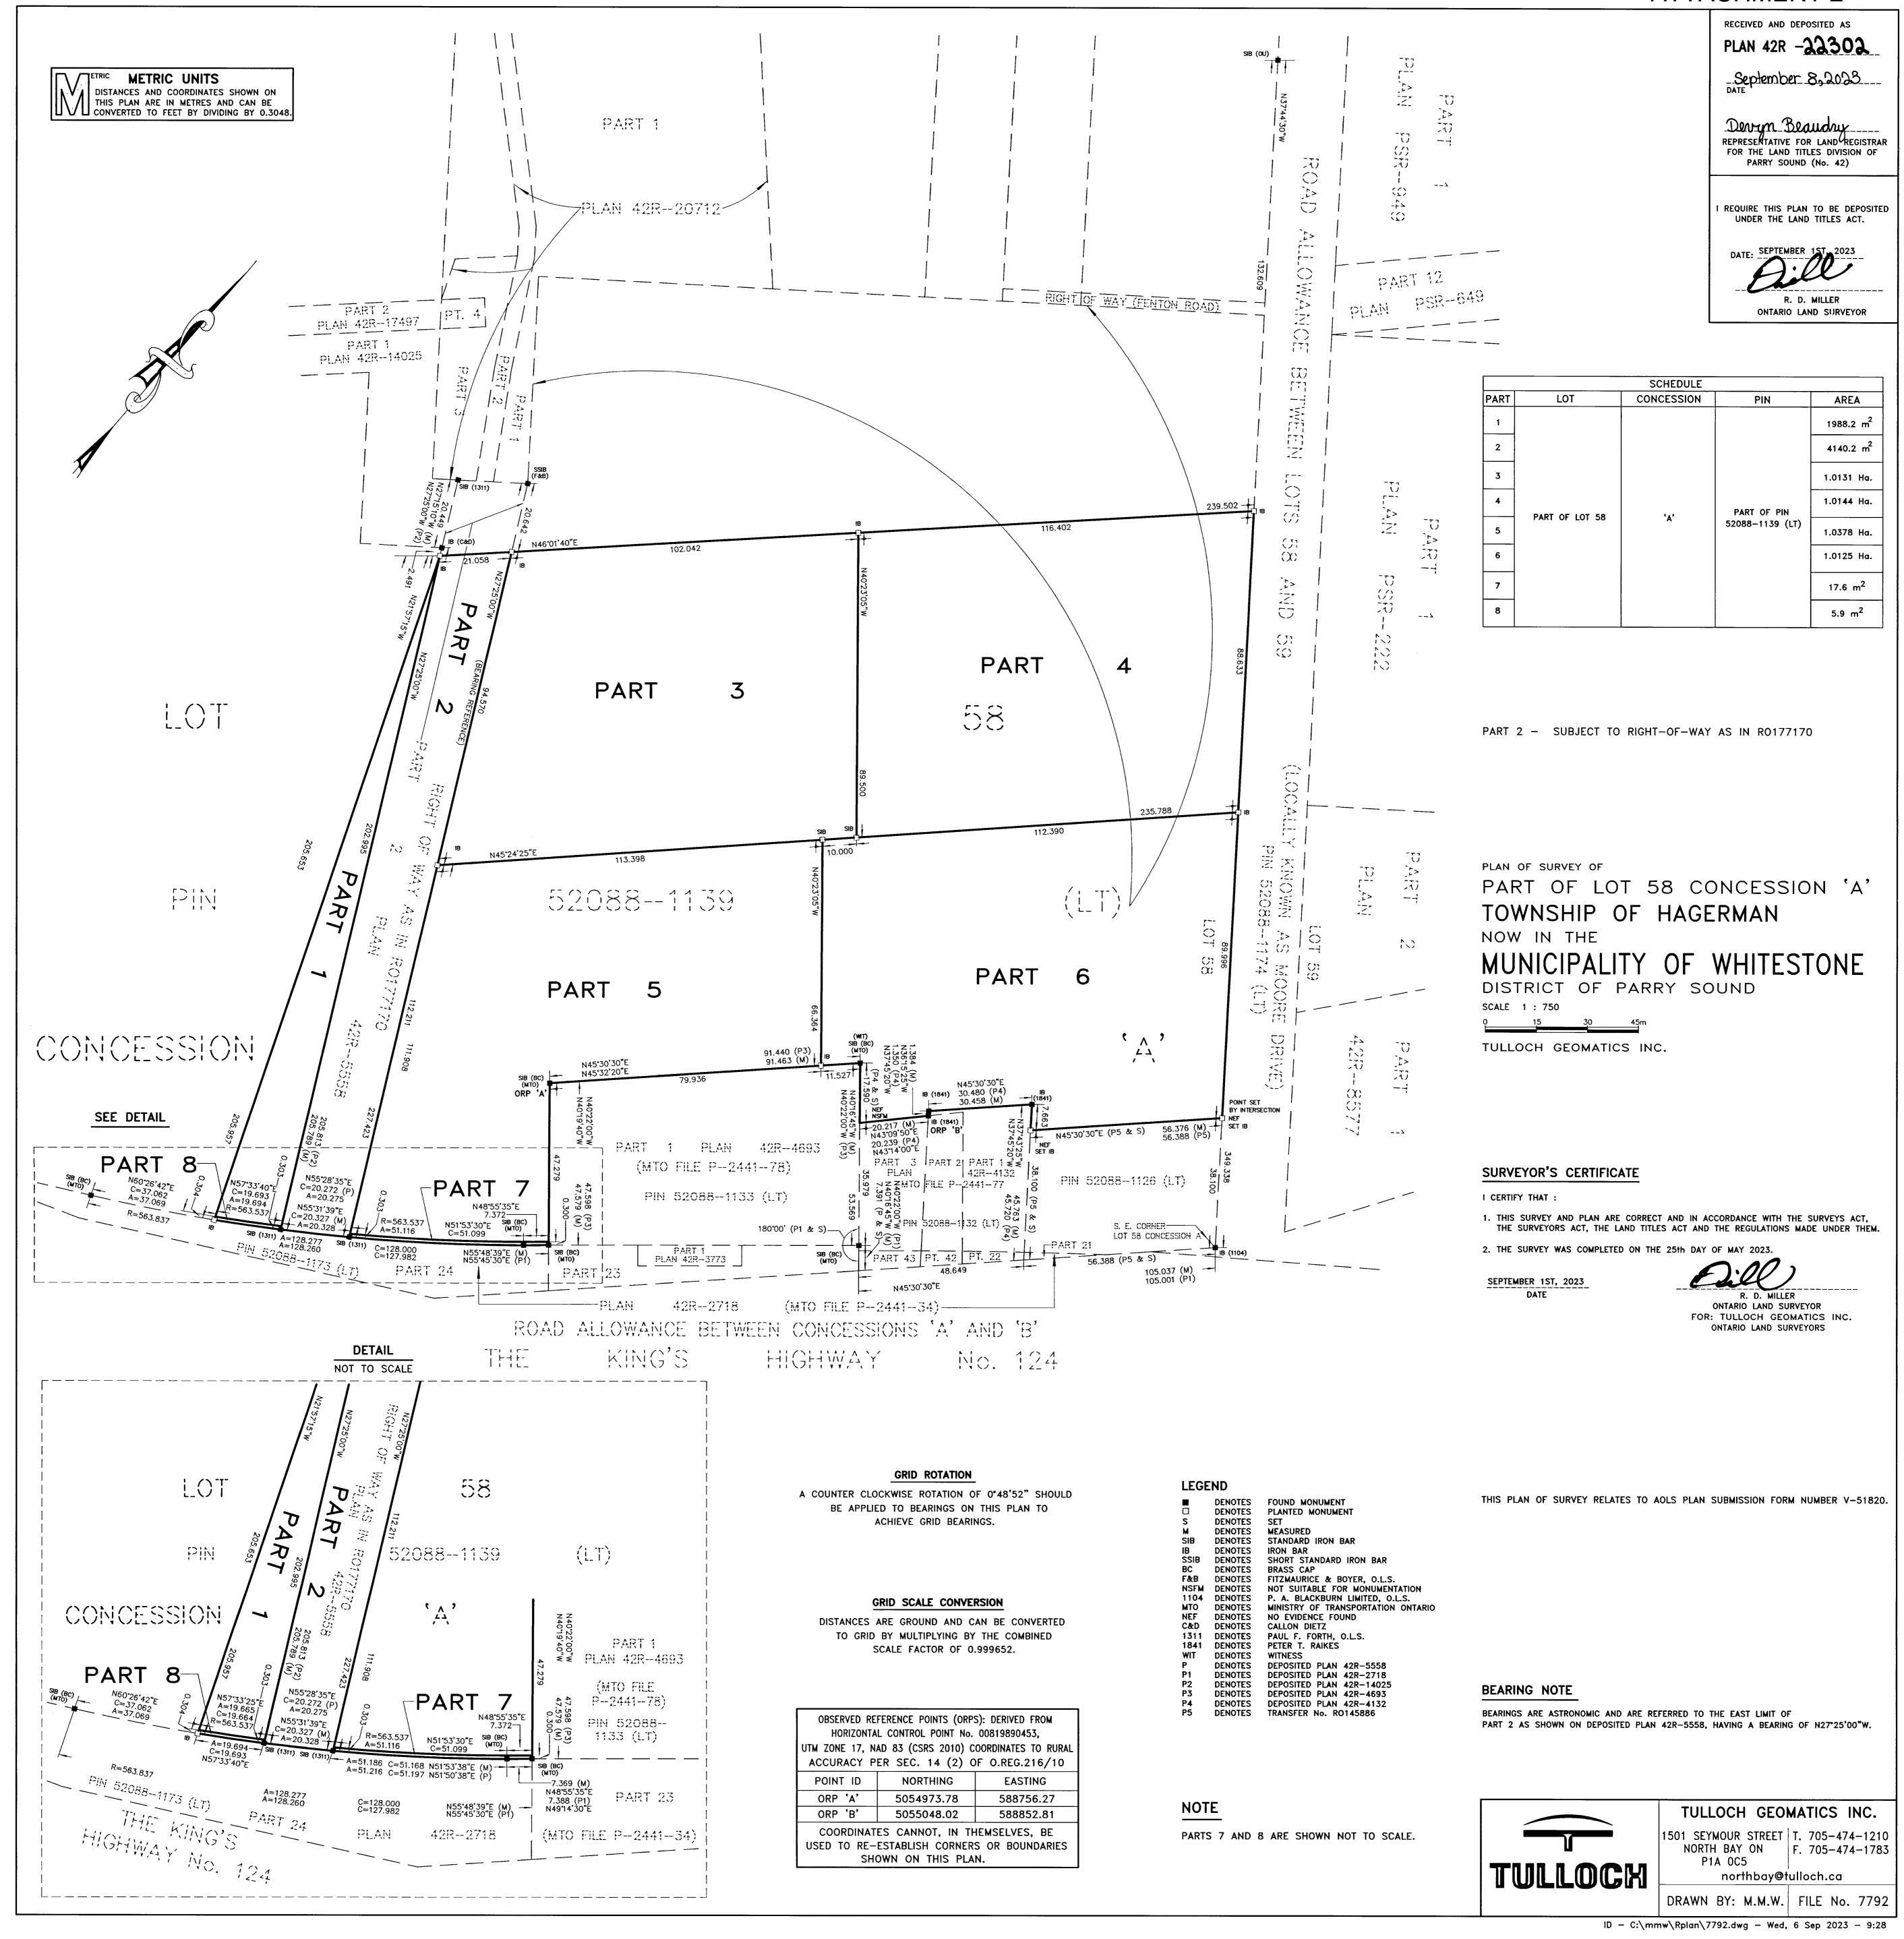

#### Attachment 2

• 42R-22302

#### PART A - GENERAL

- 1. The lands to be bound by the terms and conditions of this Agreement referred to as the "subject lands" are located in the Municipality and more particularly described in Schedule 'A' hereto.
- 2. The subject lands describing the severed and retained lands is Reference Plan No. 42R-22302.
- 3. This Agreement shall be registered on title to the subject lands as provided for by Section 51(26) of the *Planning Act*, R.S.O. 1990, as amended, at the expense of the Owners.
- 4. This Agreement will not be amended or removed from the title of the subject lands except where agreed upon by the Municipality and the Owners.

#### PART C - ACCESS

- 6. The Owners hereby acknowledges and recognizes that the private road legally described as Parts 1 & 2 Plan 42R-22302 provides access to Parts 3 and 5, Plan 42R-22302, is privately owned and not maintained year-round by the Municipality.
- 7. The Owners hereby recognizes and agrees that the Municipality is not responsible or liable for the non-repair of the private road identified in paragraph 6 above.
- 8. The Owners hereby acknowledges and understands that the Municipality may not be able to provide emergency services to the subject lands accessed by the private road.