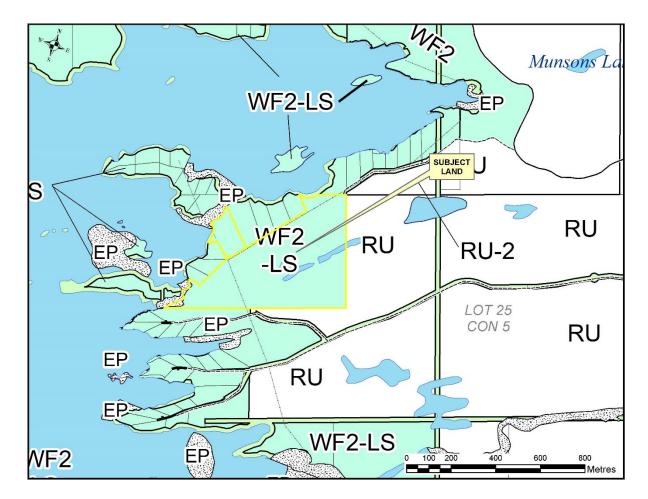

# **BACKGROUND / PURPOSE**

Gary Merritt owns a vacant lot in plan 42M-628 fronting on Lake Wahwashkesh together with the retained back lands.

Mr. Merritt is proposing to add 0.5 hectares from his back acreage to his lot No. 5 of Plan 42M-628. He feels that the larger acreage will enhance the lot with a larger size as well as protecting future privacy.

# PROPERTY DESCRIPTION

Plan 42M-628 was a 9 lot plan approved 25 years ago by the Ministry of Municipal Affairs.

Mr. Merritt has sold all but lot 5 in the subdivision.

Lot 5 is 2.2 ha with 100 metres of frontage on the lake and a further 100 metres on Sneak channel.

# **PROPOSED LOT ADDITION**

The proposed lot addition will consist of 0.5 ha in the shape of a rectangle that will be added to the adjacent Lot 5.

Page 51 of 269

# **ZONING BY-LAW**

The subject lands are zoned Waterfront Residential 2 – Limited Services (WF2-LS)

There are no zoning issues.

# **ANALYSIS**

The proposed transaction has no planning concerns.

There will be two matters that will be necessary conditions.

Lot 5 of Plan 42M-628 will need to be deemed to no longer be a lot in a plan of subdivision. This will allow the addition to merge with the lot.