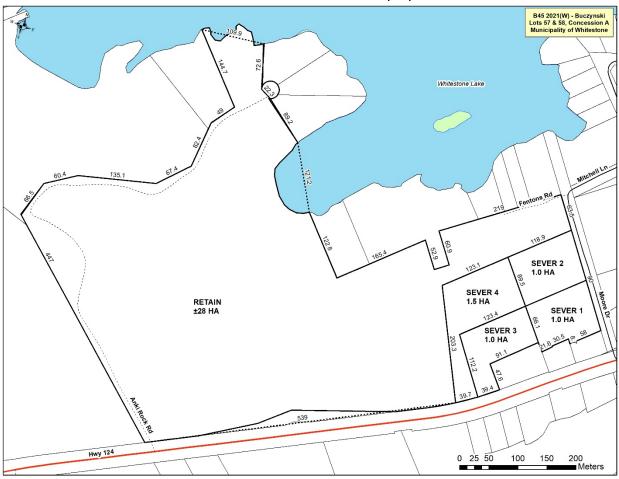

# PROPOSED LAND DIVISION

The sketch below illustrates the extents of the four new lots proposed to be created.

#### **Moore Drive Lots**

| Lot 1           | Lot frontage 90 Metres | Lot area 1.0ha |
|-----------------|------------------------|----------------|
| Lot 2           | Lot frontage 90 Metres | Lot area 1.0ha |
| Remaining Moore | 63.5 metres            |                |
| Drive Frontage  |                        |                |

# Highway No. 124 Lots

The proposed lots off Highway No. 124 would be designed to have separate frontages but likely share in the current entrance. This design would need M.T.O approval.

The proposed land division is shown on the sketch below.

The general purpose of the consent application was simply to create village lots.

The current zoning of the Buczynski lands includes a variety of zonings: Waterfront Zones, Rural Zones and Environmental Protection Zones.

The four lots have been created and require a Rural Residential (RR) Zone that sets the minimum lot size of 0.4 hectares and the minimum road frontage of 60 metres.

The two lots, which share access off Highway No. 124, will have a minimum frontage of 40 metres, requiring a site-specific exception for these lots.

#### **SURVEY**

The registered survey, shown below, confirms that the minimums applied for in the consent application have been met.