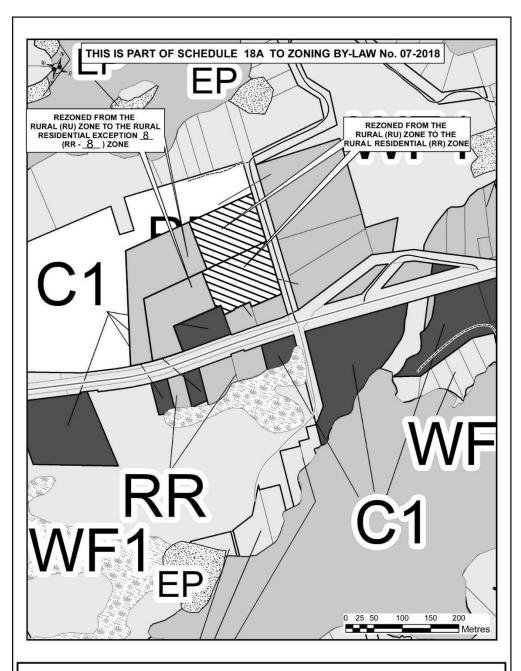

# Move into Public Meeting ®

- 6. Public Meeting
  - 6.1 BUCZYNSKI, Lois and James Proposed Zoning By-law amendment is to rezone Parts 3 and 5 on Plan 42R-22302 from the Rural (RU) Zone to the Rural Residential (RR) Exception Zone; and Parts 4 and 6 on Plan 42R-2232 from the Rural (RU) Zone to the Rural Residential (RR) Zone.
    - 6.1.1 Report from John Jackson, Planner dated November 1, 2023
  - 6.2 Procedural By-law
    - 6.2.1 Memorandum from Michelle Hendry, CAO/Clerk Procedural By-law
    - 6.2.2 Procedural By-law as updated from the November 7, 2023 Regular Council meeting

The property was the subject of a consent application two years ago that included a condition requiring a rezoning.

The rezoning is necessary because the lands to be divided are presently zoned Waterfront Residential 1 (WF1) due to their current frontage on Whitestone Lake. The intended lots, however, are non-waterfront lots zoned for Rural Residential use. Two of these lots have a shared right-of-way off Highway No. 124 with 40 metres of frontage, whereas 60 metres are required in the RR Zone.

The four lots have been created and require a Rural Residential (RR) Zone that sets the minimum lot size of 0.4 hectares and the minimum road frontage of 60 metres.

The two lots, which share access off Highway No. 124, will have a minimum frontage of 40 metres, requiring a site-specific exception for these lots.